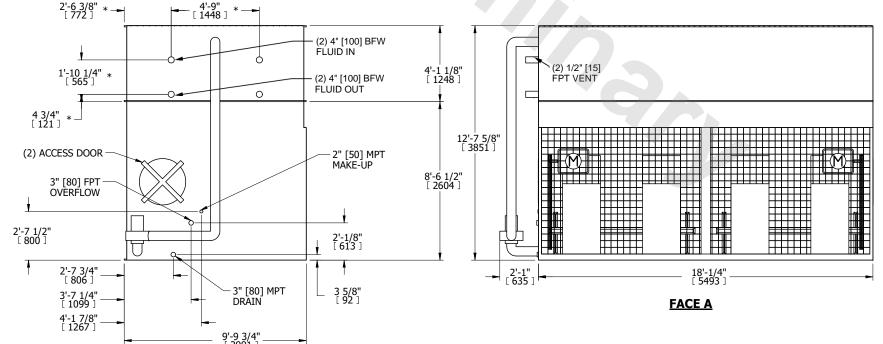

## NOTES:

**SHIPPING** 

WEIGHT

- 1. (M)- FAN MOTOR LOCATION
- 2. HÉAVIEST SECTION IS COIL SECTION
- 3. MPT DENOTES MALE PIPE THREAD FPT DENOTES FEMALE PIPE THREAD BFW DENOTES BEVELED FOR WELDING GVD DENOTES GROOVED FLG DENOTES FLANGE
- PE DENOTES PLAIN END
  4. +UNIT WEIGHT DOES NOT INCLUDE
  ACCESSORIES (SEE ACCESSORY DRAWINGS)
- 5. 3/4" [19mm] DIA. MOUNTING HOLES. REFER TO RECOMMENDED STEEL SUPPORT DRAWING
- 6. DIMENSIONS LISTED AS FOLLOWS: ENGLISH FT IN [METRIC] [mm]
- 7. \* APPROXIMATE DIMENSIONS DO NOT USE FOR PRE-FABRICATION OF CONNECTING PIPING

**FACE B** 

21950 lbs+ [9960] kg+

OPERATING

WEIGHT

8. MAKE-UP WATER PRESSURE 20 psi [137 kPa] MIN, 50 psi [344 kPa] MAX

## FACE C

**FACE D** 

DRAWN BY:

NO. OF SHIPPING SECTIONS

31700 lbs+ [14380] kg+

HEAVIEST SECTION

WEIGHT

14820 lbs+ [6725] kg+