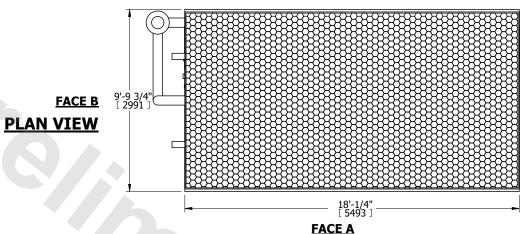

| UNIT    | CLOSED CIRCUIT COOLER |           |
|---------|-----------------------|-----------|
| MODEL # | eco-LSWE 10-3K18      | SCALE NTS |

EVAPCO, INC. evapco

## NOTES:

**SHIPPING** 

WEIGHT

- 1. (M)- FAN MOTOR LOCATION
- 2. HÉAVIEST SECTION IS COIL SECTION
- 3. MPT DENOTES MALE PIPE THREAD FPT DENOTES FEMALE PIPE THREAD BFW DENOTES BEVELED FOR WELDING GVD DENOTES GROOVED FLG DENOTES FLANGE
- PE DENOTES PLAIN END
  4. +UNIT WEIGHT DOES NOT INCLUDE
  ACCESSORIES (SEE ACCESSORY DRAWINGS)
- 5. 3/4" [19mm] DIA. MOUNTING HOLES. REFER TO RECOMMENDED STEEL SUPPORT DRAWING
- 6. DIMENSIONS LISTED AS FOLLOWS: ENGLISH FT IN [METRIC] [mm]
- 7. \* APPROXIMATE DIMENSIONS DO NOT USE FOR PRE-FABRICATION OF CONNECTING PIPING