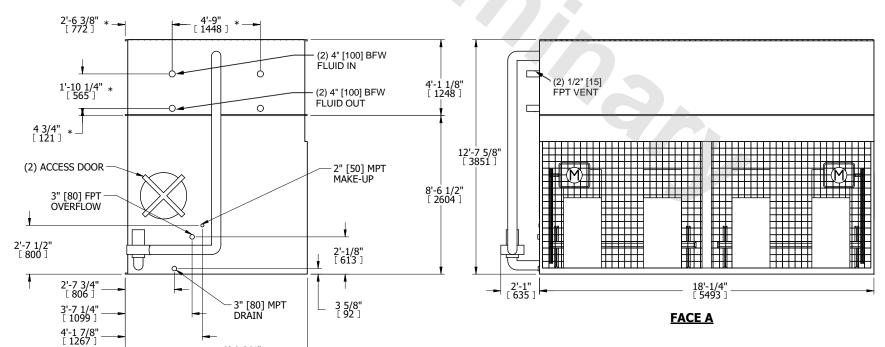

## NOTES:

**SHIPPING** 

WEIGHT

- 1. (M)- FAN MOTOR LOCATION
- 2. HÉAVIEST SECTION IS COIL SECTION
- 3. MPT DENOTES MALE PIPE THREAD FPT DENOTES FEMALE PIPE THREAD BFW DENOTES BEVELED FOR WELDING GVD DENOTES GROOVED FLG DENOTES FLANGE PE DENOTES PLAIN END
- 4. +UNIT WEIGHT DOES NOT INCLUDE ACCESSORIES (SEE ACCESSORY DRAWINGS)
- 5. 3/4" [19mm] DIA. MOUNTING HOLES. REFER TO RECOMMENDED STEEL SUPPORT DRAWING
- 6. DIMENSIONS LISTED AS FOLLOWS: ENGLISH FT IN [METRIC] [mm]
- 7. \* APPROXIMATE DIMENSIONS DO NOT USE FOR PRE-FABRICATION OF CONNECTING PIPING