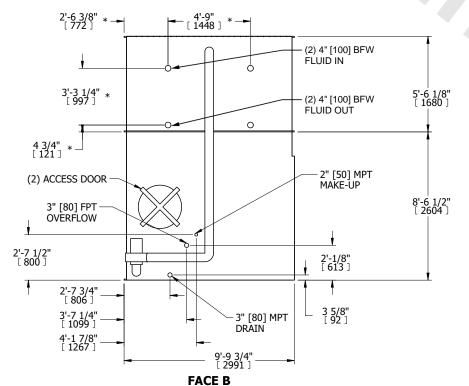

## NOTES:

- 1. (M)- FAN MOTOR LOCATION
- 2. HÉAVIEST SECTION IS COIL SECTION
- 3. MPT DENOTES MALE PIPE THREAD FPT DENOTES FEMALE PIPE THREAD BFW DENOTES BEVELED FOR WELDING GVD DENOTES GROOVED FLG DENOTES FLANGE
- PE DENOTES PLAIN END
- 4. +UNIT WEIGHT DOES NOT INCLUDE ACCESSORIES (SEE ACCESSORY DRAWINGS)
- 5. 3/4" [19mm] DIA. MOUNTING HOLES. REFER TO RECOMMENDED STEEL SUPPORT DRAWING
- 6. DIMENSIONS LISTED AS FOLLOWS: ENGLISH FT IN [METRIC] [mm]
- 7. \* APPROXIMATE DIMENSIONS DO NOT USE FOR PRE-FABRICATION OF CONNECTING PIPING
- 8. MAKE-UP WATER PRESSURE 20 psi [137 kPa] MIN, 50 psi [344 kPa] MAX