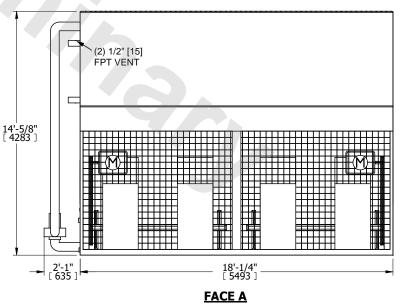

## NOTES:

- 1. (M)- FAN MOTOR LOCATION
- 2. HÉAVIEST SECTION IS COIL SECTION
- 3. MPT DENOTES MALE PIPE THREAD FPT DENOTES FEMALE PIPE THREAD BFW DENOTES BEVELED FOR WELDING GVD DENOTES GROOVED FLG DENOTES FLANGE
- PE DENOTES PLAIN END
- 4. +UNIT WEIGHT DOES NOT INCLUDE ACCESSORIES (SEE ACCESSORY DRAWINGS)
- 5. 3/4" [19mm] DIA. MOUNTING HOLES. REFER TO RECOMMENDED STEEL SUPPORT DRAWING
- 6. DIMENSIONS LISTED AS FOLLOWS: ENGLISH FT IN [METRIC] [mm]
- 7. \* APPROXIMATE DIMENSIONS DO NOT USE FOR PRE-FABRICATION OF CONNECTING PIPING
- 8. MAKE-UP WATER PRESSURE 20 psi [137 kPa] MIN, 50 psi [344 kPa] MAX