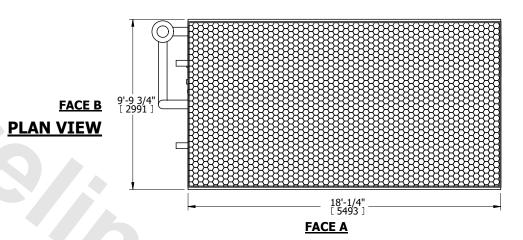

## NOTES:

- 1. (M)- FAN MOTOR LOCATION
- 2. HÉAVIEST SECTION IS COIL SECTION
- 3. MPT DENOTES MALE PIPE THREAD FPT DENOTES FEMALE PIPE THREAD BFW DENOTES BEVELED FOR WELDING GVD DENOTES GROOVED FLG DENOTES FLANGE
- PE DENOTES PLAIN END
- 4. +UNIT WEIGHT DOES NOT INCLUDE ACCESSORIES (SEE ACCESSORY DRAWINGS)
- 5. 3/4" [19mm] DIA. MOUNTING HOLES. REFER TO RECOMMENDED STEEL SUPPORT DRAWING
- 6. DIMENSIONS LISTED AS FOLLOWS: ENGLISH FT IN [METRIC] [mm]
- 7. \* APPROXIMATE DIMENSIONS DO NOT USE FOR PRE-FABRICATION OF CONNECTING PIPING
- 8. MAKE-UP WATER PRESSURE 20 psi [137 kPa] MIN, 50 psi [344 kPa] MAX