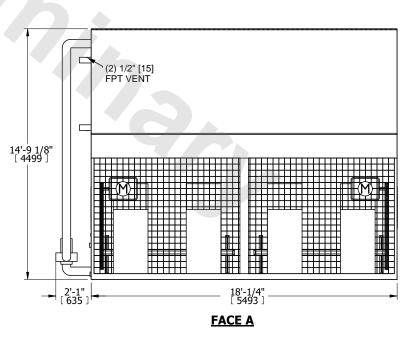

## NOTES:

- 1. (M)- FAN MOTOR LOCATION
- 2. HÉAVIEST SECTION IS COIL SECTION
- 3. MPT DENOTES MALE PIPE THREAD FPT DENOTES FEMALE PIPE THREAD BFW DENOTES BEVELED FOR WELDING **GVD DENOTES GROOVED**
- FLG DENOTES FLANGE
- PE DENOTES PLAIN END
- 4. +UNIT WEIGHT DOES NOT INCLUDE ACCESSORIES (SEE ACCESSORY DRAWINGS)
- 5. 3/4" [19mm] DIA. MOUNTING HOLES. REFER TÓ RECOMMENDED STEEL SUPPORT DRAWING
- 6. DIMENSIONS LISTED AS FOLLOWS: ENGLISH FT IN [METRIC] [mm]
- 7. \* APPROXIMATE DIMENSIONS DO NOT USE FOR PRE-FABRICATION OF CONNECTING PIPING
- 8. MAKE-UP WATER PRESSURE 20 psi [137 kPa] MIN, 50 psi [344 kPa] MAX