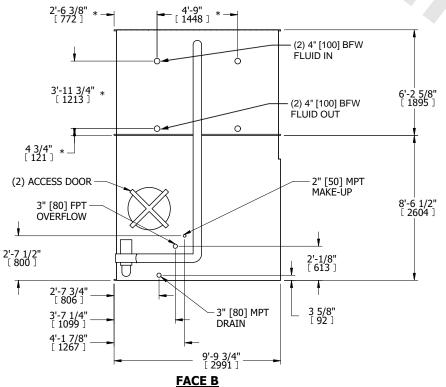

## NOTES:

- 1. (M)- FAN MOTOR LOCATION
- 2. HÉAVIEST SECTION IS COIL SECTION
- 3. MPT DENOTES MALE PIPE THREAD FPT DENOTES FEMALE PIPE THREAD BFW DENOTES BEVELED FOR WELDING **GVD DENOTES GROOVED**
- FLG DENOTES FLANGE
- PE DENOTES PLAIN END
- 4. +UNIT WEIGHT DOES NOT INCLUDE ACCESSORIES (SEE ACCESSORY DRAWINGS)
- 5. 3/4" [19mm] DIA. MOUNTING HOLES. REFER TÓ RECOMMENDED STEEL SUPPORT DRAWING
- 6. DIMENSIONS LISTED AS FOLLOWS: ENGLISH FT IN [METRIC] [mm]
- 7. \* APPROXIMATE DIMENSIONS DO NOT USE FOR PRE-FABRICATION OF CONNECTING PIPING
- 8. MAKE-UP WATER PRESSURE 20 psi [137 kPa] MIN, 50 psi [344 kPa] MAX