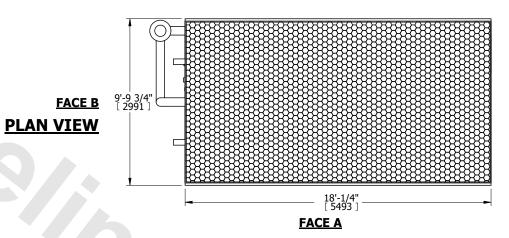

## NOTES:

- 1. (M)- FAN MOTOR LOCATION
- 2. HÉAVIEST SECTION IS COIL SECTION
- 3. MPT DENOTES MALE PIPE THREAD FPT DENOTES FEMALE PIPE THREAD BFW DENOTES BEVELED FOR WELDING **GVD DENOTES GROOVED**
- FLG DENOTES FLANGE
- PE DENOTES PLAIN END
- 4. +UNIT WEIGHT DOES NOT INCLUDE ACCESSORIES (SEE ACCESSORY DRAWINGS)
- 5. 3/4" [19mm] DIA. MOUNTING HOLES. REFER TÓ RECOMMENDED STEEL SUPPORT DRAWING
- 6. DIMENSIONS LISTED AS FOLLOWS: ENGLISH FT IN [METRIC] [mm]
- 7. \* APPROXIMATE DIMENSIONS DO NOT USE FOR PRE-FABRICATION OF CONNECTING PIPING
- 8. MAKE-UP WATER PRESSURE 20 psi [137 kPa] MIN, 50 psi [344 kPa] MAX