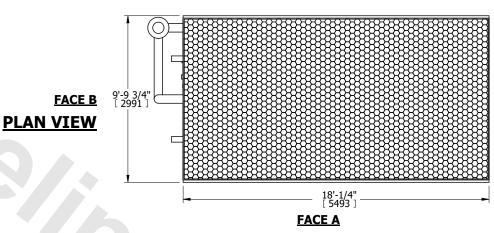

## NOTES:

- 1. (M)- FAN MOTOR LOCATION
- 2. HÉAVIEST SECTION IS COIL SECTION 3. MPT DENOTES MALE PIPE THREAD
- FPT DENOTES FEMALE PIPE THREAD BFW DENOTES BEVELED FOR WELDING
- **GVD DENOTES GROOVED** FLG DENOTES FLANGE
- PE DENOTES PLAIN END
- 4. +UNIT WEIGHT DOES NOT INCLUDE ACCESSORIES (SEE ACCESSORY DRAWINGS)
- 5. 3/4" [19mm] DIA. MOUNTING HOLES. REFER TÓ RECOMMENDED STEEL SUPPORT DRAWING
- 6. DIMENSIONS LISTED AS FOLLOWS: ENGLISH FT IN [METRIC] [mm]
- 7. \* APPROXIMATE DIMENSIONS DO NOT USE FOR PRE-FABRICATION OF CONNECTING PIPING
- 8. MAKE-UP WATER PRESSURE 20 psi [137 kPa] MIN, 50 psi [344 kPa] MAX

NO. OF SHIPPING SECTIONS

DRAWN BY: