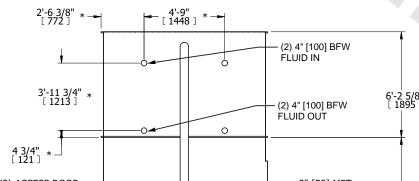

## NOTES:

- 1. (M)- FAN MOTOR LOCATION
- 2. HÉAVIEST SECTION IS COIL SECTION 3. MPT DENOTES MALE PIPE THREAD
- FPT DENOTES FEMALE PIPE THREAD BFW DENOTES BEVELED FOR WELDING
- **GVD DENOTES GROOVED** FLG DENOTES FLANGE
- PE DENOTES PLAIN END
- 4. +UNIT WEIGHT DOES NOT INCLUDE ACCESSORIES (SEE ACCESSORY DRAWINGS)
- 5. 3/4" [19mm] DIA. MOUNTING HOLES. REFER TÓ RECOMMENDED STEEL SUPPORT DRAWING
- 6. DIMENSIONS LISTED AS FOLLOWS: ENGLISH FT IN [METRIC] [mm]
- 7. \* APPROXIMATE DIMENSIONS DO NOT USE FOR PRE-FABRICATION OF CONNECTING PIPING
- 8. MAKE-UP WATER PRESSURE 20 psi [137 kPa] MIN, 50 psi [344 kPa] MAX