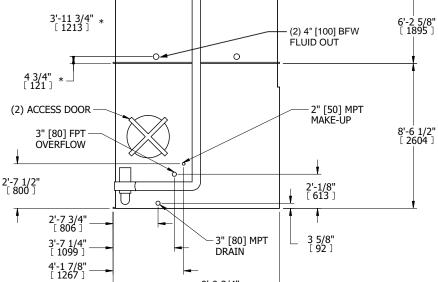

## NOTES:

- 1. (M)- FAN MOTOR LOCATION
- 2. HÉAVIEST SECTION IS COIL SECTION 3. MPT DENOTES MALE PIPE THREAD
- FPT DENOTES FEMALE PIPE THREAD BFW DENOTES BEVELED FOR WELDING
- **GVD DENOTES GROOVED** FLG DENOTES FLANGE
- PE DENOTES PLAIN END
- 4. +UNIT WEIGHT DOES NOT INCLUDE ACCESSORIES (SEE ACCESSORY DRAWINGS)
- 5. 3/4" [19mm] DIA. MOUNTING HOLES. REFER TÓ RECOMMENDED STEEL SUPPORT DRAWING
- 6. DIMENSIONS LISTED AS FOLLOWS: ENGLISH FT IN [METRIC] [mm]
- 7. \* APPROXIMATE DIMENSIONS DO NOT USE FOR PRE-FABRICATION OF CONNECTING PIPING
- 8. MAKE-UP WATER PRESSURE 20 psi [137 kPa] MIN, 50 psi [344 kPa] MAX