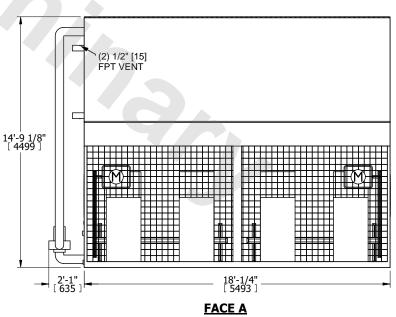

## NOTES:

- 1. (M)- FAN MOTOR LOCATION
- 2. HÉAVIEST SECTION IS COIL SECTION 3. MPT DENOTES MALE PIPE THREAD
- FPT DENOTES FEMALE PIPE THREAD BFW DENOTES BEVELED FOR WELDING
- **GVD DENOTES GROOVED** FLG DENOTES FLANGE
- PE DENOTES PLAIN END
- 4. +UNIT WEIGHT DOES NOT INCLUDE ACCESSORIES (SEE ACCESSORY DRAWINGS)
- 5. 3/4" [19mm] DIA. MOUNTING HOLES. REFER TÓ RECOMMENDED STEEL SUPPORT DRAWING
- 6. DIMENSIONS LISTED AS FOLLOWS: ENGLISH FT IN [METRIC] [mm]
- 7. \* APPROXIMATE DIMENSIONS DO NOT USE FOR PRE-FABRICATION OF CONNECTING PIPING
- 8. MAKE-UP WATER PRESSURE 20 psi [137 kPa] MIN, 50 psi [344 kPa] MAX