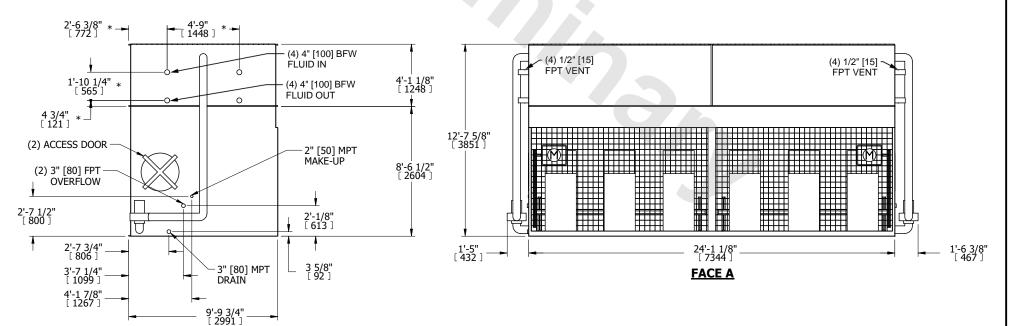

## NOTES:

- 1. (M)- FAN MOTOR LOCATION
- 2. HÉAVIEST SECTION IS COIL SECTION
- 3. MPT DENOTES MALE PIPE THREAD FPT DENOTES FEMALE PIPE THREAD BFW DENOTES BEVELED FOR WELDING GVD DENOTES GROOVED
  - FLG DENOTES FLANGE
- PE DENOTES PLAIN END
  4. +UNIT WEIGHT DOES NOT INCLUDE
  ACCESSORIES (SEE ACCESSORY DRAWINGS)
- 5. 3/4" [19mm] DIA. MOUNTING HOLES. REFER TO RECOMMENDED STEEL SUPPORT DRAWING
- 6. DIMENSIONS LISTED AS FOLLOWS: ENGLISH FT IN [METRIC] [mm]
- 7. \* APPROXIMATE DIMENSIONS DO NOT USE FOR PRE-FABRICATION OF CONNECTING PIPING
- 8. MAKE-UP WATER PRESSURE 20 psi [137 kPa] MIN, 50 psi [344 kPa] MAX