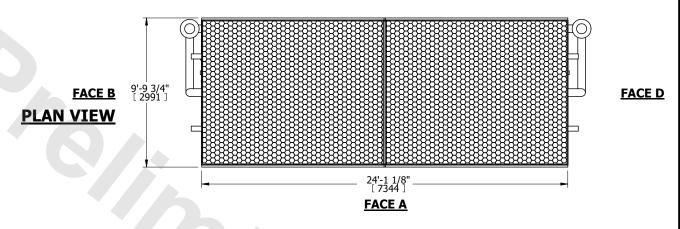

|
|---------|-----------------------|-----------|
| MODEL # | eco-LSWE 10-3M24      | SCALE NTS |

EVAPCO, INC. Evapeo

DWG. # WLETM2406-DRD-ST REV. SERIAL # DATE 8/17/2025

## NOTES:

- 1. (M)- FAN MOTOR LOCATION
- 2. HÉAVIEST SECTION IS COIL SECTION
- 3. MPT DENOTES MALE PIPE THREAD FPT DENOTES FEMALE PIPE THREAD BFW DENOTES BEVELED FOR WELDING GVD DENOTES GROOVED
  - FLG DENOTES FLANGE
- PE DENOTES PLAIN END
  4. +UNIT WEIGHT DOES NOT INCLUDE
  ACCESSORIES (SEE ACCESSORY DRAWINGS)
- 5. 3/4" [19mm] DIA. MOUNTING HOLES. REFER TO RECOMMENDED STEEL SUPPORT DRAWING
- 6. DIMENSIONS LISTED AS FOLLOWS: ENGLISH FT IN [METRIC] [mm]
- 7. \* APPROXIMATE DIMENSIONS DO NOT USE FOR PRE-FABRICATION OF CONNECTING PIPING
- 8. MAKE-UP WATER PRESSURE 20 psi [137 kPa] MIN, 50 psi [344 kPa] MAX







**FACE B**