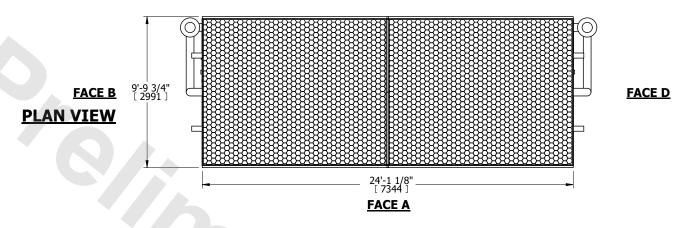

## NOTES:

- 1. (M)- FAN MOTOR LOCATION
- 2. HÉAVIEST SECTION IS COIL SECTION
- 3. MPT DENOTES MALE PIPE THREAD FPT DENOTES FEMALE PIPE THREAD BFW DENOTES BEVELED FOR WELDING **GVD DENOTES GROOVED** FLG DENOTES FLANGE PE DENOTES PLAIN END
- 4. +UNIT WEIGHT DOES NOT INCLUDE ACCESSORIES (SEE ACCESSORY DRAWINGS) 5. 3/4" [19mm] DIA. MOUNTING HOLES. REFER TO
- RECOMMENDED STEEL SUPPORT DRAWING
- 6. DIMENSIONS LISTED AS FOLLOWS: ENGLISH FT IN [METRIC] [mm]
- 7. \* APPROXIMATE DIMENSIONS DO NOT USE FOR PRE-FABRICATION OF CONNECTING PIPING
- 8. MAKE-UP WATER PRESSURE 20 psi [137 kPa] MIN, 50 psi [344 kPa] MAX