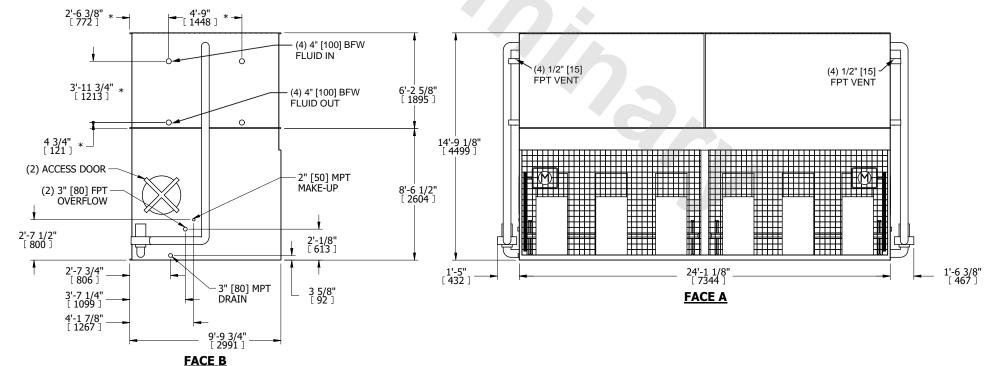

## NOTES:

- 1. (M)- FAN MOTOR LOCATION
- 2. HÉAVIEST SECTION IS COIL SECTION
- 3. MPT DENOTES MALE PIPE THREAD FPT DENOTES FEMALE PIPE THREAD BFW DENOTES BEVELED FOR WELDING **GVD DENOTES GROOVED** FLG DENOTES FLANGE PE DENOTES PLAIN END
- 4. +UNIT WEIGHT DOES NOT INCLUDE ACCESSORIES (SEE ACCESSORY DRAWINGS) 5. 3/4" [19mm] DIA. MOUNTING HOLES. REFER TO
- RECOMMENDED STEEL SUPPORT DRAWING
- 6. DIMENSIONS LISTED AS FOLLOWS: ENGLISH FT IN [METRIC] [mm]
- 7. \* APPROXIMATE DIMENSIONS DO NOT USE FOR PRE-FABRICATION OF CONNECTING PIPING
- 8. MAKE-UP WATER PRESSURE 20 psi [137 kPa] MIN, 50 psi [344 kPa] MAX

## **FACE C**