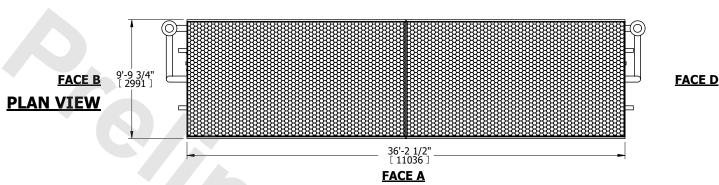

## NOTES:

- 1. (M)- FAN MOTOR LOCATION
- 2. HÉAVIEST SECTION IS COIL SECTION
- 3. MPT DENOTES MALE PIPE THREAD
  FPT DENOTES FEMALE PIPE THREAD
  BFW DENOTES BEVELED FOR WELDING
  GVD DENOTES GROOVED
  FLG DENOTES FLANGE
  PE DENOTES PLAIN END
- 4. +UNIT WEIGHT DOES NOT INCLUDE ACCESSORIES (SEE ACCESSORY DRAWINGS)
- 5. 3/4" [19mm] DIA. MOUNTING HOLES. REFER TO RECOMMENDED STEEL SUPPORT DRAWING
- 6. DIMENSIONS LISTED AS FOLLOWS: ENGLISH FT IN [METRIC] [mm]
- 7. \* APPROXIMATE DIMENSIONS DO NOT USE FOR PRE-FABRICATION OF CONNECTING PIPING 8. MAKE-UP WATER PRESSURE
- 20 psi [137 kPa] MIN, 50 psi [344 kPa] MAX