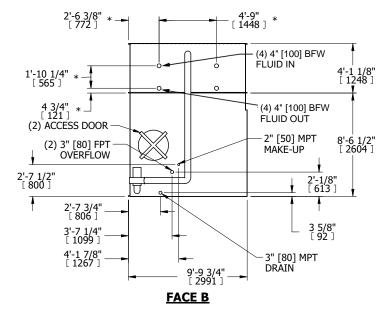

## NOTES:

- 1. (M)- FAN MOTOR LOCATION
- 2. HÉAVIEST SECTION IS COIL SECTION
- 3. MPT DENOTES MALE PIPE THREAD
  FPT DENOTES FEMALE PIPE THREAD
  BFW DENOTES BEVELED FOR WELDING
  GVD DENOTES GROOVED
  FLG DENOTES FLANGE
  PE DENOTES PLAIN END
- 4. +UNIT WEIGHT DOES NOT INCLUDE ACCESSORIES (SEE ACCESSORY DRAWINGS)
- 5. 3/4" [19mm] DIA. MOUNTING HOLES. REFER TO RECOMMENDED STEEL SUPPORT DRAWING
- 6. DIMENSIONS LISTED AS FOLLOWS: ENGLISH FT IN [METRIC] [mm]
- 7. \* APPROXIMATE DIMENSIONS DO NOT USE FOR PRE-FABRICATION OF CONNECTING PIPING 8. MAKE-UP WATER PRESSURE
- 20 psi [137 kPa] MIN, 50 psi [344 kPa] MAX