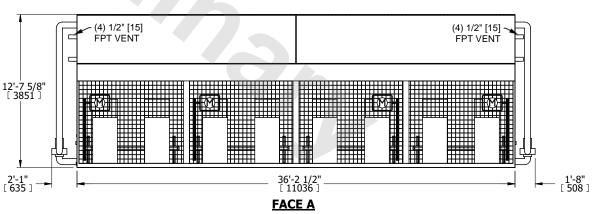

## NOTES:

- 1. (M)- FAN MOTOR LOCATION
- 2. HÉAVIEST SECTION IS COIL SECTION
- 3. MPT DENOTES MALE PIPE THREAD
  FPT DENOTES FEMALE PIPE THREAD
  BFW DENOTES BEVELED FOR WELDING
  GVD DENOTES GROOVED
  FLG DENOTES FLANGE
  PE DENOTES PLAIN END
- 4. +UNIT WEIGHT DOES NOT INCLUDE ACCESSORIES (SEE ACCESSORY DRAWINGS)
- 5. 3/4" [19mm] DIA. MOUNTING HOLES. REFER TO RECOMMENDED STEEL SUPPORT DRAWING
- 6. DIMENSIONS LISTED AS FOLLOWS: ENGLISH FT IN [METRIC] [mm]
- 7. \* APPROXIMATE DIMENSIONS DO NOT USE FOR PRE-FABRICATION OF CONNECTING PIPING 8. MAKE-UP WATER PRESSURE
- 20 psi [137 kPa] MIN, 50 psi [344 kPa] MAX