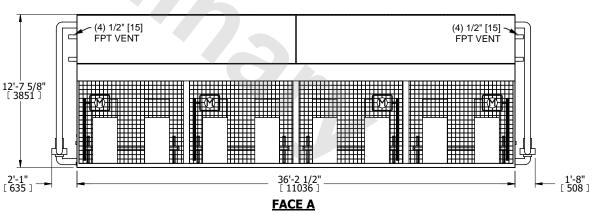

## NOTES:

- 1. (M)- FAN MOTOR LOCATION
- 2. HÉAVIEST SECTION IS COIL SECTION
- 3. MPT DENOTES MALE PIPE THREAD FPT DENOTES FEMALE PIPE THREAD BFW DENOTES BEVELED FOR WELDING **GVD DENOTES GROOVED** FLG DENOTES FLANGE PE DENOTES PLAIN END
- 4. +UNIT WEIGHT DOES NOT INCLUDE ACCESSORIES (SEE ACCESSORY DRAWINGS)
- 5. 3/4" [19mm] DIA. MOUNTING HOLES. REFER TO RECOMMENDED STEEL SUPPORT DRAWING
- 6. DIMENSIONS LISTED AS FOLLOWS: ENGLISH FT IN [METRIC] [mm]
- 7. \* APPROXIMATE DIMENSIONS DO NOT USE FOR PRE-FABRICATION OF CONNECTING PIPING **PLAN VIEW** 8. MAKE-UP WATER PRESSURE
- 20 psi [137 kPa] MIN, 50 psi [344 kPa] MAX

**FACE C** 

**FACE A** 

**SHIPPING** OPERATING HEAVIEST SECTION NO. OF SHIPPING SECTIONS 14820 lbs+ [6725] kg+ 43960 lbs+ [19940] kg+ 63470 lbs+ [28790] kg+ WEIGHT WEIGHT WEIGHT

**FACE B** 

DRAWN BY: