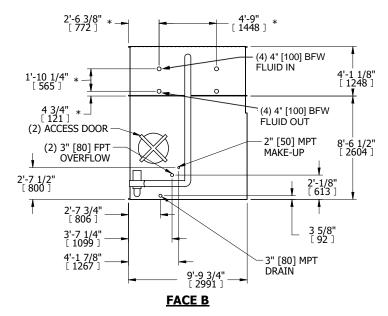

## NOTES:

- 1. (M)- FAN MOTOR LOCATION
- 2. HÉAVIEST SECTION IS COIL SECTION
- 3. MPT DENOTES MALE PIPE THREAD FPT DENOTES FEMALE PIPE THREAD BFW DENOTES BEVELED FOR WELDING **GVD DENOTES GROOVED** FLG DENOTES FLANGE PE DENOTES PLAIN END
- 4. +UNIT WEIGHT DOES NOT INCLUDE ACCESSORIES (SEE ACCESSORY DRAWINGS)
- 5. 3/4" [19mm] DIA. MOUNTING HOLES. REFER TO RECOMMENDED STEEL SUPPORT DRAWING
- 6. DIMENSIONS LISTED AS FOLLOWS: ENGLISH FT IN [METRIC] [mm]
- 7. \* APPROXIMATE DIMENSIONS DO NOT USE FOR PRE-FABRICATION OF CONNECTING PIPING **PLAN VIEW** 8. MAKE-UP WATER PRESSURE
- 20 psi [137 kPa] MIN, 50 psi [344 kPa] MAX

**FACE C** 

**FACE A** 

**SHIPPING** OPERATING HEAVIEST SECTION NO. OF SHIPPING SECTIONS 14820 lbs+ [6725] kg+ 43960 lbs+ [19940] kg+ 63470 lbs+ [28790] kg+ WEIGHT WEIGHT WEIGHT

**FACE B** 

DRAWN BY: