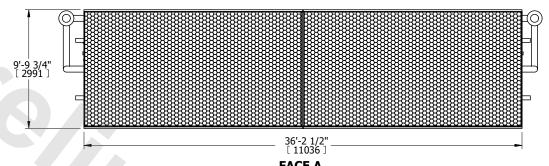

-------|-----------------------|-----------|
| 10DEL # | eco-LSWE 10-3L36      | SCALE NTS |



DWG. # REV. WLETM3606-DRD-ST DATE 8/17/2025 SERIAL #

**FACE D** 

## NOTES:

- 1. (M)- FAN MOTOR LOCATION
- 2. HÉAVIEST SECTION IS COIL SECTION
- 3. MPT DENOTES MALE PIPE THREAD FPT DENOTES FEMALE PIPE THREAD BFW DENOTES BEVELED FOR WELDING **GVD DENOTES GROOVED** FLG DENOTES FLANGE PE DENOTES PLAIN END
- 4. +UNIT WEIGHT DOES NOT INCLUDE ACCESSORIES (SEE ACCESSORY DRAWINGS)
- 5. 3/4" [19mm] DIA. MOUNTING HOLES. REFER TO RECOMMENDED STEEL SUPPORT DRAWING
- 6. DIMENSIONS LISTED AS FOLLOWS: ENGLISH FT IN [METRIC] [mm]
- 7. \* APPROXIMATE DIMENSIONS DO NOT USE FOR PRE-FABRICATION OF CONNECTING PIPING **PLAN VIEW** 8. MAKE-UP WATER PRESSURE
- 20 psi [137 kPa] MIN, 50 psi [344 kPa] MAX

**FACE C** 



**FACE A** 





**SHIPPING** OPERATING HEAVIEST SECTION NO. OF SHIPPING SECTIONS 14820 lbs+ [6725] kg+ 43960 lbs+ [19940] kg+ 63470 lbs+ [28790] kg+ WEIGHT WEIGHT WEIGHT

**FACE B** 

DRAWN BY: