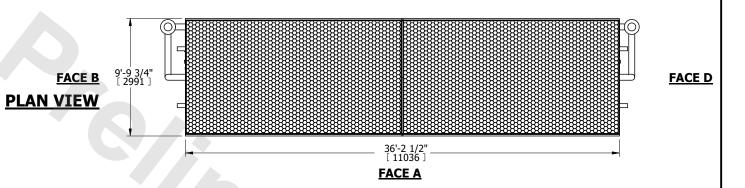

| UNIT    | CLOSED CIRCUIT COOLER |           |
|---------|-----------------------|-----------|
| MODEL # | eco-LSWE 10-4N36      | SCALE NTS |

EVAPCO, INC. Evapeo

DWG. # REV. WLETM3608-DRD-ST DATE 8/20/2025 SERIAL #

## NOTES:

- 1. (M)- FAN MOTOR LOCATION
- 2. HÉAVIEST SECTION IS COIL SECTION
- 3. MPT DENOTES MALE PIPE THREAD FPT DENOTES FEMALE PIPE THREAD BFW DENOTES BEVELED FOR WELDING **GVD DENOTES GROOVED**

FLG DENOTES FLANGE

- PE DENOTES PLAIN END 4. +UNIT WEIGHT DOES NOT INCLUDE
- ACCESSORIES (SEE ACCESSORY DRAWINGS)
- 5. 3/4" [19mm] DIA. MOUNTING HOLES. REFER TÓ RECOMMENDED STEEL SUPPORT DRAWING
- 6. DIMENSIONS LISTED AS FOLLOWS: ENGLISH FT IN [METRIC] [mm]
- 7. \* APPROXIMATE DIMENSIONS DO NOT USE FOR PRE-FABRICATION OF CONNECTING PIPING
- 8. MAKE-UP WATER PRESSURE 20 psi [137 kPa] MIN, 50 psi [344 kPa] MAX