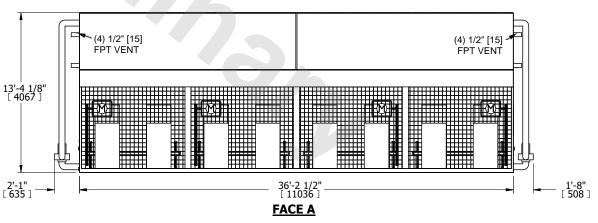

## NOTES:

- 1. (M)- FAN MOTOR LOCATION
- 2. HÉAVIEST SECTION IS COIL SECTION
- 3. MPT DENOTES MALE PIPE THREAD FPT DENOTES FEMALE PIPE THREAD BFW DENOTES BEVELED FOR WELDING **GVD DENOTES GROOVED**

FLG DENOTES FLANGE

- PE DENOTES PLAIN END 4. +UNIT WEIGHT DOES NOT INCLUDE
- ACCESSORIES (SEE ACCESSORY DRAWINGS)
- 5. 3/4" [19mm] DIA. MOUNTING HOLES. REFER TÓ RECOMMENDED STEEL SUPPORT DRAWING
- 6. DIMENSIONS LISTED AS FOLLOWS: ENGLISH FT IN [METRIC] [mm]
- 7. \* APPROXIMATE DIMENSIONS DO NOT USE FOR PRE-FABRICATION OF CONNECTING PIPING
- 8. MAKE-UP WATER PRESSURE 20 psi [137 kPa] MIN, 50 psi [344 kPa] MAX