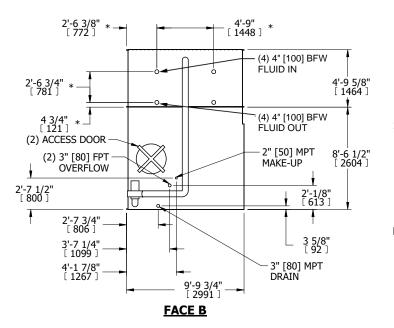

## NOTES:

- 1. (M)- FAN MOTOR LOCATION
- 2. HÉAVIEST SECTION IS COIL SECTION
- 3. MPT DENOTES MALE PIPE THREAD FPT DENOTES FEMALE PIPE THREAD BFW DENOTES BEVELED FOR WELDING **GVD DENOTES GROOVED**

FLG DENOTES FLANGE

- PE DENOTES PLAIN END 4. +UNIT WEIGHT DOES NOT INCLUDE
- ACCESSORIES (SEE ACCESSORY DRAWINGS)
- 5. 3/4" [19mm] DIA. MOUNTING HOLES. REFER TÓ RECOMMENDED STEEL SUPPORT DRAWING
- 6. DIMENSIONS LISTED AS FOLLOWS: ENGLISH FT IN [METRIC] [mm]
- 7. \* APPROXIMATE DIMENSIONS DO NOT USE FOR PRE-FABRICATION OF CONNECTING PIPING
- 8. MAKE-UP WATER PRESSURE 20 psi [137 kPa] MIN, 50 psi [344 kPa] MAX