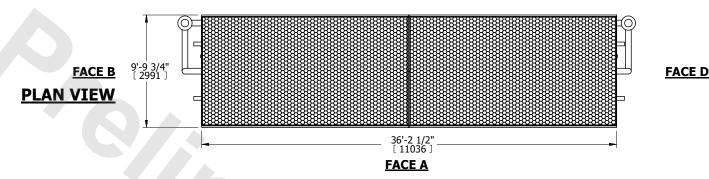

| UNIT    | CLOSED CIRCUIT COOLER |           |
|---------|-----------------------|-----------|
| MODEL # | eco-LSWE 10-6L36      | SCALE NTS |

DWG. # WLETM3612-DRD-ST REV. SERIAL # DATE 8/29/2025

## NOTES:

- 1. (M)- FAN MOTOR LOCATION
- 2. HÉAVIEST SECTION IS COIL SECTION
- 3. MPT DENOTES MALE PIPE THREAD
  FPT DENOTES FEMALE PIPE THREAD
  BFW DENOTES BEVELED FOR WELDING
  GVD DENOTES GROOVED
  FLG DENOTES FLANGE
  PE DENOTES PLAIN END
- 4. +UNIT WEIGHT DOES NOT INCLUDE ACCESSORIES (SEE ACCESSORY DRAWINGS)
- 5. 3/4" [19mm] DIA. MOUNTING HOLES. REFER TO RECOMMENDED STEEL SUPPORT DRAWING
- 6. DIMENSIONS LISTED AS FOLLOWS: ENGLISH FT IN  $$[{\tt METRIC}]$$  [mm]
- 7. \* APPROXIMATE DIMENSIONS DO NOT USE FOR PRE-FABRICATION OF CONNECTING PIPING
- 8. MAKE-UP WATER PRESSURE 20 psi [137 kPa] MIN, 50 psi [344 kPa] MAX