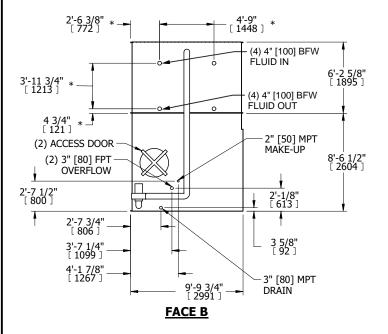

## NOTES:

- 1. (M)- FAN MOTOR LOCATION
- 2. HÉAVIEST SECTION IS COIL SECTION
- 3. MPT DENOTES MALE PIPE THREAD
  FPT DENOTES FEMALE PIPE THREAD
  BFW DENOTES BEVELED FOR WELDING
  GVD DENOTES GROOVED
  FLG DENOTES FLANGE
  PE DENOTES PLAIN END
- 4. +UNIT WEIGHT DOES NOT INCLUDE ACCESSORIES (SEE ACCESSORY DRAWINGS)
- 5. 3/4" [19mm] DIA. MOUNTING HOLES. REFER TO RECOMMENDED STEEL SUPPORT DRAWING
- 6. DIMENSIONS LISTED AS FOLLOWS: ENGLISH FT IN  $$[{\tt METRIC}]$$  [mm]
- 7. \* APPROXIMATE DIMENSIONS DO NOT USE FOR PRE-FABRICATION OF CONNECTING PIPING
- 8. MAKE-UP WATER PRESSURE 20 psi [137 kPa] MIN, 50 psi [344 kPa] MAX