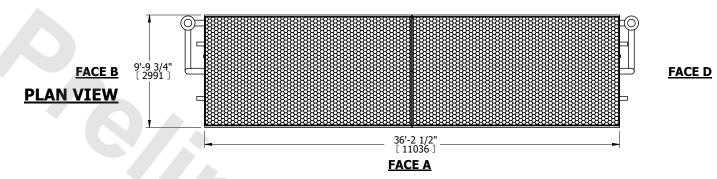

## NOTES:

- 1. (M)- FAN MOTOR LOCATION
- 2. HÉAVIEST SECTION IS COIL SECTION
- 3. MPT DENOTES MALE PIPE THREAD
  FPT DENOTES FEMALE PIPE THREAD
  BFW DENOTES BEVELED FOR WELDING
  GVD DENOTES GROOVED
  FLG DENOTES FLANGE
  PE DENOTES PLAIN END
- 4. +UNIT WEIGHT DOES NOT INCLUDE ACCESSORIES (SEE ACCESSORY DRAWINGS)
- 5. 3/4" [19mm] DIA. MOUNTING HOLES. REFER TO RECOMMENDED STEEL SUPPORT DRAWING
- 6. DIMENSIONS LISTED AS FOLLOWS: ENGLISH FT IN  $$[{\tt METRIC}]$$  [mm]
- 7. \* APPROXIMATE DIMENSIONS DO NOT USE FOR PRE-FABRICATION OF CONNECTING PIPING
- 8. MAKE-UP WATER PRESSURE 20 psi [137 kPa] MIN, 50 psi [344 kPa] MAX