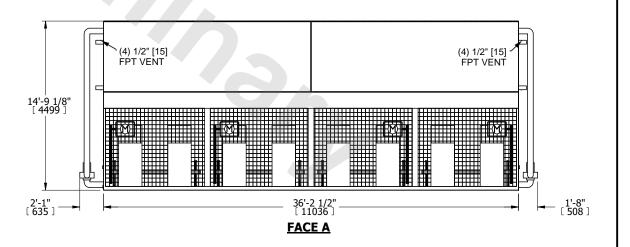

## NOTES:

- 1. (M)- FAN MOTOR LOCATION
- 2. HÉAVIEST SECTION IS COIL SECTION
- 3. MPT DENOTES MALE PIPE THREAD
  FPT DENOTES FEMALE PIPE THREAD
  BFW DENOTES BEVELED FOR WELDING
  GVD DENOTES GROOVED
  FLG DENOTES FLANGE
  PE DENOTES PLAIN END
- 4. +UNIT WEIGHT DOES NOT INCLUDE ACCESSORIES (SEE ACCESSORY DRAWINGS)
- 5. 3/4" [19mm] DIA. MOUNTING HOLES. REFER TO RECOMMENDED STEEL SUPPORT DRAWING
- 6. DIMENSIONS LISTED AS FOLLOWS: ENGLISH FT IN  $$[{\tt METRIC}]$$  [mm]
- 7. \* APPROXIMATE DIMENSIONS DO NOT USE FOR PRE-FABRICATION OF CONNECTING PIPING
- 8. MAKE-UP WATER PRESSURE 20 psi [137 kPa] MIN, 50 psi [344 kPa] MAX