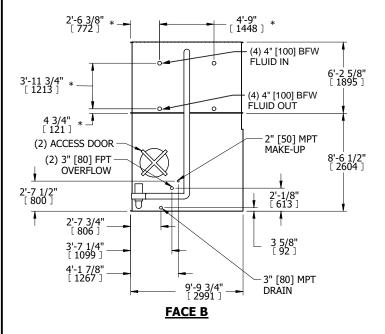

## NOTES:

- 1. (M)- FAN MOTOR LOCATION
- 2. HÉAVIEST SECTION IS COIL SECTION
- 3. MPT DENOTES MALE PIPE THREAD
  FPT DENOTES FEMALE PIPE THREAD
  BFW DENOTES BEVELED FOR WELDING
  GVD DENOTES GROOVED
  FLG DENOTES FLANGE
  PE DENOTES PLAIN END
- 4. +UNIT WEIGHT DOES NOT INCLUDE ACCESSORIES (SEE ACCESSORY DRAWINGS)
- 5. 3/4" [19mm] DIA. MOUNTING HOLES. REFER TO RECOMMENDED STEEL SUPPORT DRAWING
- 6. DIMENSIONS LISTED AS FOLLOWS: ENGLISH FT IN  $$[{\tt METRIC}]$$  [mm]
- 7. \* APPROXIMATE DIMENSIONS DO NOT USE FOR PRE-FABRICATION OF CONNECTING PIPING
- 8. MAKE-UP WATER PRESSURE 20 psi [137 kPa] MIN, 50 psi [344 kPa] MAX