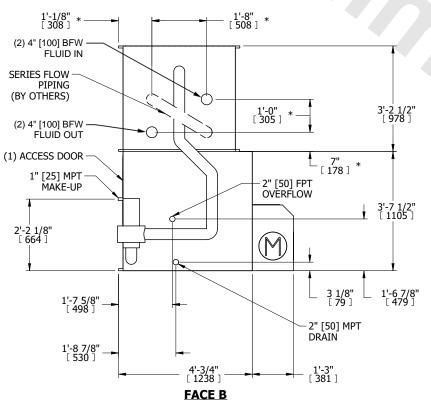

## NOTES:

- 1. (M)- FAN MOTOR LOCATION
- 2. MPT DENOTES MALE PIPE THREAD FPT DENOTES FEMALE PIPE THREAD BFW DENOTES BEVELED FOR WELDING GVD DENOTES GROOVED FLG DENOTES FLANGE PE DENOTES PLAIN END
- 3. +UNIT WEIGHT DOES NOT INCLUDE ACCESSORIES (SEE ACCESSORY DRAWINGS)
- 4. 3/4" [19mm] DIA. MOUNTING HOLES. REFER TO RECOMMENDED STEEL SUPPORT DRAWING
- 5. DIMENSIONS LISTED AS FOLLOWS: ENGLISH FT IN [METRIC] [mm]
- 6. \* APPROXIMATE DIMENSIONS DO NOT USE FOR PRE-FABRICATION OF CONNECTING PIPING.
- 7. MAKE-UP WATER PRESSURE
- 20 psi [137 kPa] MIN, 50 psi [344 kPa] MAX 8. MAKE-UP CONNECTION LOCATED 7-5/8" [194] FROM CONNECTION END OF UNIT
- 9. SERIES FLOW PIPING AND AUX. CROSSOVER DRAIN ARE BY OTHERS