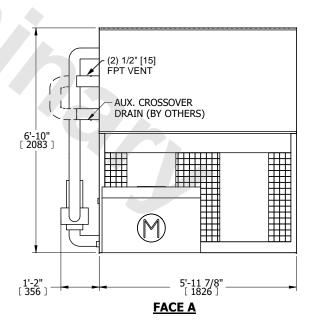

## NOTES:

- 1. (M)- FAN MOTOR LOCATION
- 2. MPT DENOTES MALE PIPE THREAD FPT DENOTES FEMALE PIPE THREAD BFW DENOTES BEVELED FOR WELDING GVD DENOTES GROOVED FLG DENOTES FLANGE PE DENOTES PLAIN END
- 3. +UNIT WEIGHT DOES NOT INCLUDE ACCESSORIES (SEE ACCESSORY DRAWINGS)
- 4. 3/4" [19mm] DIA. MOUNTING HOLES. REFER TO RECOMMENDED STEEL SUPPORT DRAWING
- 5. DIMENSIONS LISTED AS FOLLOWS: ENGLISH FT IN [METRIC] [mm]
- 6. \* APPROXIMATE DIMENSIONS DO NOT USE FOR PRE-FABRICATION OF CONNECTING PIPING.
- 7. MAKE-UP WATER PRESSURE
- 20 psi [137 kPa] MIN, 50 psi [344 kPa] MAX 8. MAKE-UP CONNECTION LOCATED 7-5/8" [194] FROM CONNECTION END OF UNIT
- 9. SERIES FLOW PIPING AND AUX. CROSSOVER DRAIN ARE BY OTHERS