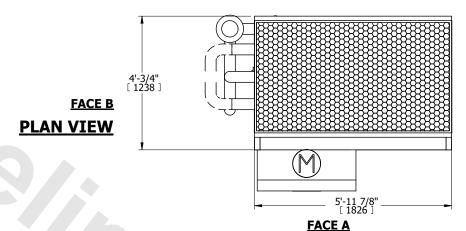

## NOTES:

- 1. (M)- FAN MOTOR LOCATION
- 2. MPT DENOTES MALE PIPE THREAD FPT DENOTES FEMALE PIPE THREAD BFW DENOTES BEVELED FOR WELDING GVD DENOTES GROOVED FLG DENOTES FLANGE PE DENOTES PLAIN END
- 3. +UNIT WEIGHT DOES NOT INCLUDE ACCESSORIES (SEE ACCESSORY DRAWINGS)
- 4. 3/4" [19mm] DIA. MOUNTING HOLES. REFER TO RECOMMENDED STEEL SUPPORT DRAWING
- 5. DIMENSIONS LISTED AS FOLLOWS: ENGLISH FT IN [METRIC] [mm]
- 6. \* APPROXIMATE DIMENSIONS DO NOT USE FOR PRE-FABRICATION OF CONNECTING PIPING.
- 7. MAKE-UP WATER PRESSURE
- 20 psi [137 kPa] MIN, 50 psi [344 kPa] MAX 8. MAKE-UP CONNECTION LOCATED 7-5/8" [194] FROM CONNECTION END OF UNIT
- 9. SERIES FLOW PIPING AND AUX. CROSSOVER DRAIN ARE BY OTHERS