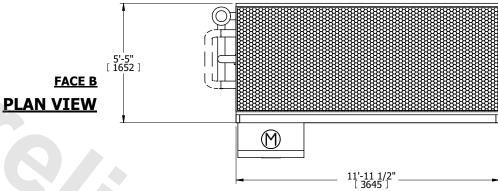

**FACE D** 

## NOTES:

- 1. (M)- FAN MOTOR LOCATION
- 2. MPT DENOTES MALE PIPE THREAD FPT DENOTES FEMALE PIPE THREAD BFW DENOTES BEVELED FOR WELDING **GVD DENOTES GROOVED** FLG DENOTES FLANGE PE DENOTES PLAIN END
- 3. +UNIT WEIGHT DOES NOT INCLUDE ACCESSORIES (SEE ACCESSORY DRAWINGS)
- 4. 3/4" [19mm] DIA. MOUNTING HOLES. REFER TO RECOMMENDED STEEL SUPPORT DRAWING
- 5. DIMENSIONS LISTED AS FOLLOWS: ENGLISH FT IN [METRIC] [mm]
- 6. \* APPROXIMATE DIMENSIONS DO NOT USE FOR PRE-FABRICATION OF CONNECTING PIPING
- 7. HEAVIEST SECTION IS COIL SECTION
- 8. MAKE-UP WATER PRESSURE
- 20 psi [137 kPa] MIN, 50 psi [344 kPa] MAX 9. SERIES FLOW PIPING AND AUX. CROSSOVER
- DRAIN ARE BY OTHERS

## **FACE C**

**FACE A** 

**SHIPPING** 11850 lbs+ [5380] kg+ WEIGHT

OPERATING WEIGHT

16320 lbs+ [7405] kg+

HEAVIEST SECTION WEIGHT

9070 lbs+ [4115] kg+

NO. OF SHIPPING SECTIONS