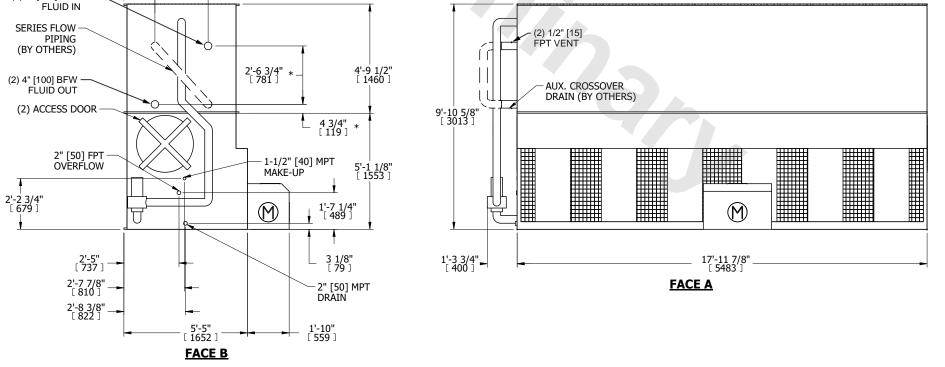

| UNIT                                                                                                                                              | CLOSED CIRCUIT COOLER                                                                                                                                                                                                                                                                                                                                                                                                                                   |                                                                                          | EVAPCO, INC. EVAPCO SERIAL #                       |            |                                                            |                                       | WLE051808-DRD-SF | REV            |
|---------------------------------------------------------------------------------------------------------------------------------------------------|---------------------------------------------------------------------------------------------------------------------------------------------------------------------------------------------------------------------------------------------------------------------------------------------------------------------------------------------------------------------------------------------------------------------------------------------------------|------------------------------------------------------------------------------------------|----------------------------------------------------|------------|------------------------------------------------------------|---------------------------------------|------------------|----------------|
| MODEL #                                                                                                                                           | eco-LSWE 5-4L18-Z                                                                                                                                                                                                                                                                                                                                                                                                                                       | SCALE NTS                                                                                | EVAPC                                              | J, TINC.   |                                                            | SERIAL #                              |                  | DATE 8/26/2025 |
| 2. MPT<br>FPT<br>BFW<br>GVD<br>FLG<br>PE I<br>3. +UN<br>ACC<br>4. 3/4"<br>REC<br>5. DIMI<br>6. * - A<br>USE<br>7. HEA<br>8. MAK<br>20 p<br>9. SER | FAN MOTOR LOCATION DENOTES MALE PIPE THREAD DENOTES FEMALE PIPE THREAD DENOTES BEVELED FOR WEL DENOTES GROOVED DENOTES FLANGE DENOTES PLAIN END IT WEIGHT DOES NOT INCLUDE ESSORIES (SEE ACCESSORY IE [19mm] DIA. MOUNTING HOLES OMMENDED STEEL SUPPORT ENSIONS LISTED AS FOLLOWS PPROXIMATE DIMENSIONS DO FOR PRE-FABRICATION OF CO VIEST SECTION IS COIL SECTION IE-UP WATER PRESSURE SIS [137 KPa] MIN, 50 psi [344 KPa] IES FLOW PIPING AND AUX. CR | AD DING  E DRAWINGS) . REFER TO DRAWING : ENGLISH FT IN [METRIC] [mm] NOT NUNECTING PIPI | FACE B<br>PLAN VIEW                                |            |                                                            | FACE C  17'-11 7/8"  [ 5483 ]  FACE A |                  | FACE D         |
| SE<br>(E                                                                                                                                          | 1'-4 3/8" * [ 415 ] *  4" [100] BFW FLUID IN  ERIES FLOW PIPING BY OTHERS)  4" [100] BFW FLUID OUT  2) ACCESS DOOR                                                                                                                                                                                                                                                                                                                                      | 2'-4"<br>[711]                                                                           | *  6 3/4" * 4'-9 1/2" [ 1460 ]  4 3/4" * [ 119 ] * | 9'-10 5/8" | (2) 1/2" [15] FPT VENT  — AUX. CROSSOVER DRAIN (BY OTHERS) |                                       |                  |                |