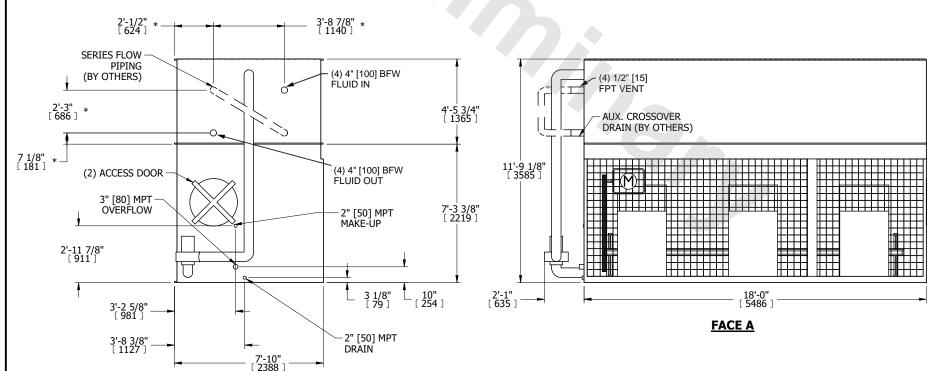

## NOTES:

- 1. (M)- FAN MOTOR LOCATION
- 2. MPT DENOTES MALE PIPE THREAD FPT DENOTES FEMALE PIPE THREAD BFW DENOTES BEVELED FOR WELDING **GVD DENOTES GROOVED** FLG DENOTES FLANGE
  - PE DENOTES PLAIN END
- 3. +UNIT WEIGHT DOES NOT INCLUDE ACCESSORIES (SEE ACCESSORY DRAWINGS)
- 4. 3/4" [19mm] DIA. MOUNTING HOLES. REFER TÓ RECOMMENDED STEEL SUPPORT DRAWING
- 5. DIMENSIONS LISTED AS FOLLOWS: ENGLISH FT IN [METRIC] [mm]
- 6. \* APPROXIMATE DIMENSIONS DO NOT USE FOR PRE-FABRICATION OF CONNECTING PIPING
- 7. HEAVIEST SECTION IS COIL SECTION
- 8. MAKE-UP WATER PRESSURE
- 20 psi [137 kPa] MIN, 50 psi [344 kPa] MAX
- 9. SERIES FLOW PIPING AND AUX. CROSSOVER DRAIN ARE BY OTHERS

## **FACE C**

**FACE D** 

**FACE A** 

**FACE** B