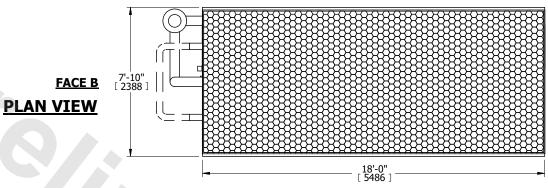

EL # NTS eco-LSWE 8P-4M18-Z

EVAPCO, INC. Evapeo



DWG. # REV. WLEP81808-DRD-SF DATE 8/23/2025 SERIAL #

## NOTES:

- 1. (M)- FAN MOTOR LOCATION
- 2. MPT DENOTES MALE PIPE THREAD FPT DENOTES FEMALE PIPE THREAD BFW DENOTES BEVELED FOR WELDING **GVD DENOTES GROOVED** FLG DENOTES FLANGE
  - PE DENOTES PLAIN END
- 3. +UNIT WEIGHT DOES NOT INCLUDE ACCESSORIES (SEE ACCESSORY DRAWINGS)
- 4. 3/4" [19mm] DIA. MOUNTING HOLES. REFER TÓ RECOMMENDED STEEL SUPPORT DRAWING
- 5. DIMENSIONS LISTED AS FOLLOWS: ENGLISH FT IN [METRIC] [mm]
- 6. \* APPROXIMATE DIMENSIONS DO NOT USE FOR PRE-FABRICATION OF CONNECTING PIPING
- 7. HEAVIEST SECTION IS COIL SECTION
- 8. MAKE-UP WATER PRESSURE
- 20 psi [137 kPa] MIN, 50 psi [344 kPa] MAX
- 9. SERIES FLOW PIPING AND AUX. CROSSOVER DRAIN ARE BY OTHERS

## **FACE C**



**FACE D** 

**FACE A** 



**FACE** B