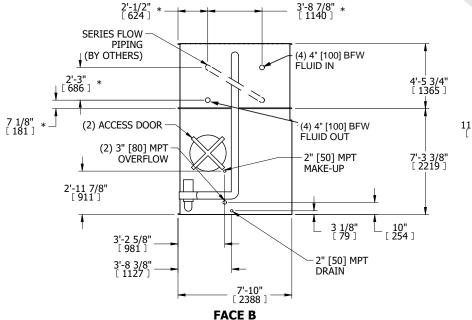

## NOTES:

- 1. (M)- FAN MOTOR LOCATION
- 2. MPT DENOTES MALE PIPE THREAD FPT DENOTES FEMALE PIPE THREAD BFW DENOTES BEVELED FOR WELDING GVD DENOTES GROOVED
  - FLG DENOTES FLANGE
    PE DENOTES PLAIN END
- 3. +UNIT WEIGHT DOES NOT INCLUDE ACCESSORIES (SEE ACCESSORY DRAWINGS)
- 4. 3/4" [19mm] DIA. MOUNTING HOLES. REFER TÓ RECOMMENDED STEEL SUPPORT DRAWING
- 5. DIMENSIONS LISTED AS FOLLOWS: ENGLISH FT IN [METRIC] [mm]
- 6. \* APPROXIMATE DIMENSIONS DO NOT USE FOR PRE-FABRICATION OF CONNECTING PIPING
- 7. HEAVIEST SECTION IS COIL SECTION
- 8. MAKE-UP WATER PRESSURE
- 20 psi [137 kPa] MIN, 50 psi [344 kPa] MAX
- 9. SERIES FLOW PIPING AND AUX. CROSSOVER DRAIN ARE BY OTHERS