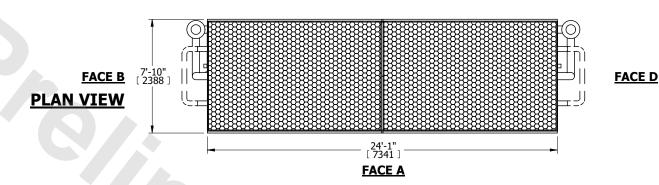

## NOTES:

- 1. (M)- FAN MOTOR LOCATION
- 2. MPT DENOTES MALE PIPE THREAD FPT DENOTES FEMALE PIPE THREAD BFW DENOTES BEVELED FOR WELDING GVD DENOTES GROOVED
  - FLG DENOTES FLANGE
    PE DENOTES PLAIN END
- 3. +UNIT WEIGHT DOES NOT INCLUDE ACCESSORIES (SEE ACCESSORY DRAWINGS)
- 4. 3/4" [19mm] DIA. MOUNTING HOLES. REFER TÓ RECOMMENDED STEEL SUPPORT DRAWING
- 5. DIMENSIONS LISTED AS FOLLOWS: ENGLISH FT IN [METRIC] [mm]
- 6. \* APPROXIMATE DIMENSIONS DO NOT USE FOR PRE-FABRICATION OF CONNECTING PIPING
- 7. HEAVIEST SECTION IS COIL SECTION
- 8. MAKE-UP WATER PRESSURE
- 20 psi [137 kPa] MIN, 50 psi [344 kPa] MAX
- 9. SERIES FLOW PIPING AND AUX. CROSSOVER DRAIN ARE BY OTHERS