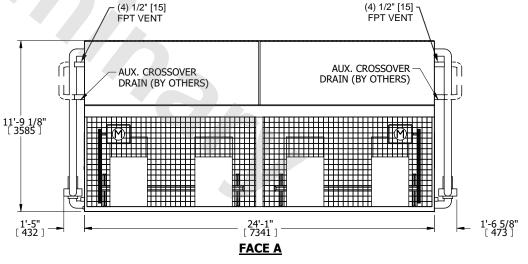

## NOTES:

- 1. (M)- FAN MOTOR LOCATION
- 2. MPT DENOTES MALE PIPE THREAD FPT DENOTES FEMALE PIPE THREAD BFW DENOTES BEVELED FOR WELDING GVD DENOTES GROOVED
  - FLG DENOTES FLANGE
    PE DENOTES PLAIN END
- 3. +UNIT WEIGHT DOES NOT INCLUDE ACCESSORIES (SEE ACCESSORY DRAWINGS)
- 4. 3/4" [19mm] DIA. MOUNTING HOLES. REFER TÓ RECOMMENDED STEEL SUPPORT DRAWING
- 5. DIMENSIONS LISTED AS FOLLOWS: ENGLISH FT IN [METRIC] [mm]
- 6. \* APPROXIMATE DIMENSIONS DO NOT USE FOR PRE-FABRICATION OF CONNECTING PIPING
- 7. HEAVIEST SECTION IS COIL SECTION
- 8. MAKE-UP WATER PRESSURE
- 20 psi [137 kPa] MIN, 50 psi [344 kPa] MAX
- 9. SERIES FLOW PIPING AND AUX. CROSSOVER DRAIN ARE BY OTHERS