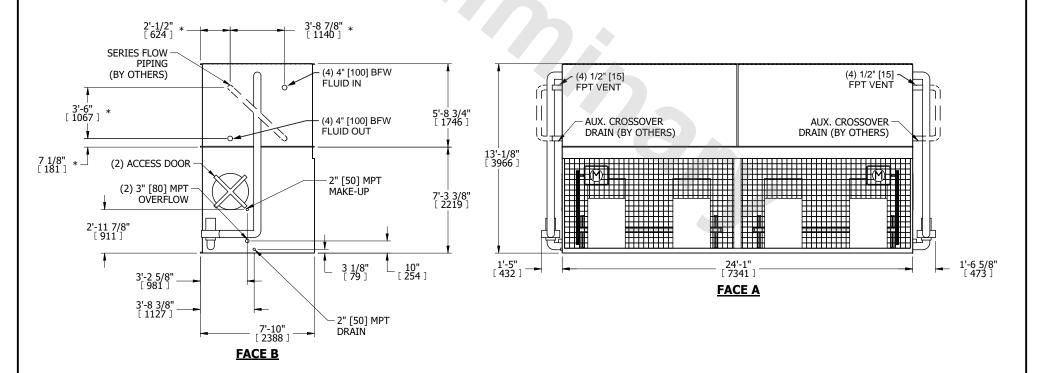

## NOTES:

- 1. (M)- FAN MOTOR LOCATION 2. MPT DENOTES MALE PIPE THREAD FPT DENOTES FEMALE PIPE THREAD BFW DENOTES BEVELED FOR WELDING **GVD DENOTES GROOVED** FLG DENOTES FLANGE
- 3. +UNIT WEIGHT DOES NOT INCLUDE ACCESSORIES (SEE ACCESSORY DRAWINGS)
- 4. 3/4" [19mm] DIA. MOUNTING HOLES. REFER TÓ RECOMMENDED STEEL SUPPORT DRAWING
- 5. DIMENSIONS LISTED AS FOLLOWS: ENGLISH FT IN
- 6. \* APPROXIMATE DIMENSIONS DO NOT USE FOR PRE-FABRICATION OF CONNECTING PIPING
- 7. HEAVIEST SECTION IS COIL SECTION
- 8. MAKE-UP WATER PRESSURE 20 psi [137 kPa] MIN, 50 psi [344 kPa] MAX

PE DENOTES PLAIN END

9. SERIES FLOW PIPING AND AUX. CROSSOVER DRAIN ARE BY OTHERS

**PLAN VIEW** 

**FACE C** 

**FACE D** 