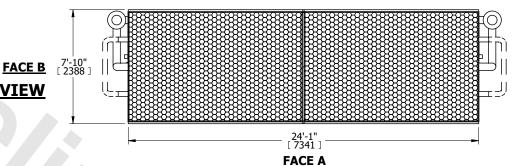

## NOTES:

- 1. (M)- FAN MOTOR LOCATION 2. MPT DENOTES MALE PIPE THREAD FPT DENOTES FEMALE PIPE THREAD BFW DENOTES BEVELED FOR WELDING **GVD DENOTES GROOVED** FLG DENOTES FLANGE
- 3. +UNIT WEIGHT DOES NOT INCLUDE ACCESSORIES (SEE ACCESSORY DRAWINGS)
- 4. 3/4" [19mm] DIA. MOUNTING HOLES. REFER TÓ RECOMMENDED STEEL SUPPORT DRAWING
- 5. DIMENSIONS LISTED AS FOLLOWS: ENGLISH FT IN
- 6. \* APPROXIMATE DIMENSIONS DO NOT USE FOR PRE-FABRICATION OF CONNECTING PIPING
- 7. HEAVIEST SECTION IS COIL SECTION
- 8. MAKE-UP WATER PRESSURE 20 psi [137 kPa] MIN, 50 psi [344 kPa] MAX