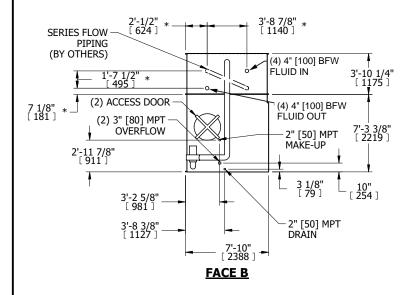

## NOTES:

- 1. (M)- FAN MOTOR LOCATION
- 2. MPT DENOTES MALE PIPE THREAD
  FPT DENOTES FEMALE PIPE THREAD
  BFW DENOTES BEVELED FOR WELDING
  GVD DENOTES GROOVED
  FLG DENOTES FLANGE
  PE DENOTES PLAIN END
- 3. +UNIT WEIGHT DOES NOT INCLUDE ACCESSORIES (SEE ACCESSORY DRAWINGS)
- 4. 3/4" [19mm] DIA. MOUNTING HOLES. REFER TÓ RECOMMENDED STEEL SUPPORT DRAWING
- 5. DIMENSIONS LISTED AS FOLLOWS: ENGLISH FT IN  $[{\sf METRIC}]$  [mm]
- 6. \* APPROXIMATE DIMENSIONS DO NOT USE FOR PRE-FABRICATION OF CONNECTING PIPING
- 7. HEAVIEST SECTION IS COIL SECTION
- 8. MAKE-UP WATER PRESSURE 20 psi [137 kPa] MIN, 50 psi [344 kPa] MAX
- 9. SERIES FLOW PIPING AND AUX. CROSSOVER DRAIN ARE BY OTHERS