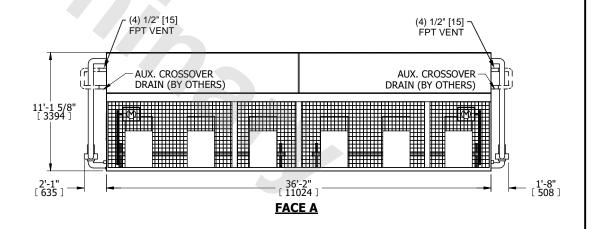

## NOTES:

- 1. (M)- FAN MOTOR LOCATION
- 2. MPT DENOTES MALE PIPE THREAD
  FPT DENOTES FEMALE PIPE THREAD
  BFW DENOTES BEVELED FOR WELDING
  GVD DENOTES GROOVED
  FLG DENOTES FLANGE
  PE DENOTES PLAIN END
- 3. +UNIT WEIGHT DOES NOT INCLUDE ACCESSORIES (SEE ACCESSORY DRAWINGS)
- 4. 3/4" [19mm] DIA. MOUNTING HOLES. REFER TÓ RECOMMENDED STEEL SUPPORT DRAWING
- 5. DIMENSIONS LISTED AS FOLLOWS: ENGLISH FT IN  $[{\sf METRIC}]$  [mm]
- 6. \* APPROXIMATE DIMENSIONS DO NOT USE FOR PRE-FABRICATION OF CONNECTING PIPING
- 7. HEAVIEST SECTION IS COIL SECTION
- 8. MAKE-UP WATER PRESSURE 20 psi [137 kPa] MIN, 50 psi [344 kPa] MAX
- 9. SERIES FLOW PIPING AND AUX. CROSSOVER DRAIN ARE BY OTHERS