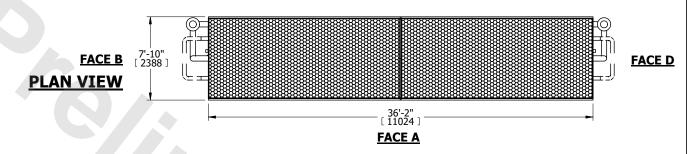

## NOTES:

- 1. (M)- FAN MOTOR LOCATION
- 2. MPT DENOTES MALE PIPE THREAD
  FPT DENOTES FEMALE PIPE THREAD
  BFW DENOTES BEVELED FOR WELDING
  GVD DENOTES GROOVED
  FLG DENOTES FLANGE
  PE DENOTES PLAIN END
- 3. +UNIT WEIGHT DOES NOT INCLUDE ACCESSORIES (SEE ACCESSORY DRAWINGS)
- 4. 3/4" [19mm] DIA. MOUNTING HOLES. REFER TÓ RECOMMENDED STEEL SUPPORT DRAWING
- 5. DIMENSIONS LISTED AS FOLLOWS: ENGLISH FT IN  $[{\sf METRIC}]$  [mm]
- 6. \* APPROXIMATE DIMENSIONS DO NOT USE FOR PRE-FABRICATION OF CONNECTING PIPING
- 7. HEAVIEST SECTION IS COIL SECTION
- 8. MAKE-UP WATER PRESSURE 20 psi [137 kPa] MIN, 50 psi [344 kPa] MAX
- 9. SERIES FLOW PIPING AND AUX. CROSSOVER DRAIN ARE BY OTHERS