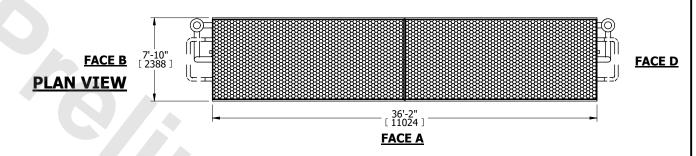

## NOTES:

- 1. (M)- FAN MOTOR LOCATION
- 2. MPT DENOTES MALE PIPE THREAD
  FPT DENOTES FEMALE PIPE THREAD
  BFW DENOTES BEVELED FOR WELDING
  GVD DENOTES GROOVED
  FLG DENOTES FLANGE
  PE DENOTES PLAIN END
- 3. +UNIT WEIGHT DOES NOT INCLUDE ACCESSORIES (SEE ACCESSORY DRAWINGS)
- 4. 3/4" [19mm] DIA. MOUNTING HOLES. REFER TÓ RECOMMENDED STEEL SUPPORT DRAWING
- 5. DIMENSIONS LISTED AS FOLLOWS: ENGLISH FT IN [METRIC] [mm]
- 6. \* APPROXIMATE DIMENSIONS DO NOT USE FOR PRE-FABRICATION OF CONNECTING PIPING
- 7. HEAVIEST SECTION IS COIL SECTION
- 8. MAKE-UP WATER PRESSURE 20 psi [137 kPa] MIN, 50 psi [344 kPa] MAX
- 9. SERIES FLOW PIPING AND AUX. CROSSOVER DRAIN ARE BY OTHERS