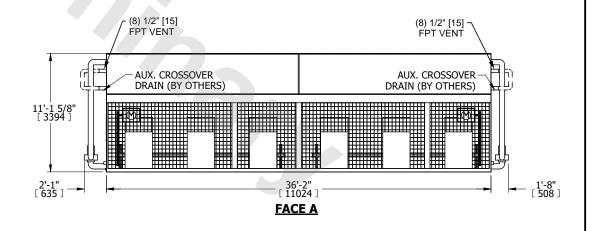

## NOTES:

- 1. (M)- FAN MOTOR LOCATION
- 2. MPT DENOTES MALE PIPE THREAD
  FPT DENOTES FEMALE PIPE THREAD
  BFW DENOTES BEVELED FOR WELDING
  GVD DENOTES GROOVED
  FLG DENOTES FLANGE
  PE DENOTES PLAIN END
- 3. +UNIT WEIGHT DOES NOT INCLUDE ACCESSORIES (SEE ACCESSORY DRAWINGS)
- 4. 3/4" [19mm] DIA. MOUNTING HOLES. REFER TÓ RECOMMENDED STEEL SUPPORT DRAWING
- 5. DIMENSIONS LISTED AS FOLLOWS: ENGLISH FT IN [METRIC] [mm]
- 6. \* APPROXIMATE DIMENSIONS DO NOT USE FOR PRE-FABRICATION OF CONNECTING PIPING
- 7. HEAVIEST SECTION IS COIL SECTION
- 8. MAKE-UP WATER PRESSURE 20 psi [137 kPa] MIN, 50 psi [344 kPa] MAX
- 9. SERIES FLOW PIPING AND AUX. CROSSOVER DRAIN ARE BY OTHERS