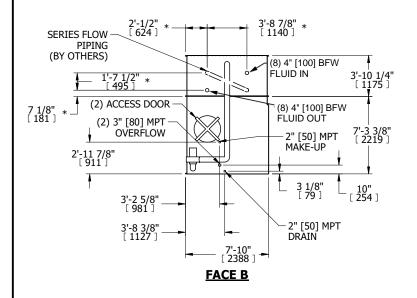

## NOTES:

- 1. (M)- FAN MOTOR LOCATION
- 2. MPT DENOTES MALE PIPE THREAD
  FPT DENOTES FEMALE PIPE THREAD
  BFW DENOTES BEVELED FOR WELDING
  GVD DENOTES GROOVED
  FLG DENOTES FLANGE
  PE DENOTES PLAIN END
- 3. +UNIT WEIGHT DOES NOT INCLUDE ACCESSORIES (SEE ACCESSORY DRAWINGS)
- 4. 3/4" [19mm] DIA. MOUNTING HOLES. REFER TÓ RECOMMENDED STEEL SUPPORT DRAWING
- 5. DIMENSIONS LISTED AS FOLLOWS: ENGLISH FT IN [METRIC] [mm]
- 6. \* APPROXIMATE DIMENSIONS DO NOT USE FOR PRE-FABRICATION OF CONNECTING PIPING
- 7. HEAVIEST SECTION IS COIL SECTION
- 8. MAKE-UP WATER PRESSURE 20 psi [137 kPa] MIN, 50 psi [344 kPa] MAX
- 9. SERIES FLOW PIPING AND AUX. CROSSOVER DRAIN ARE BY OTHERS