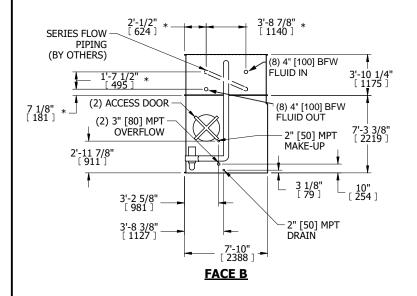

## NOTES:

- 1. (M)- FAN MOTOR LOCATION
- 2. MPT DENOTES MALE PIPE THREAD FPT DENOTES FEMALE PIPE THREAD BFW DENOTES BEVELED FOR WELDING GVD DENOTES GROOVED FLG DENOTES FLANGE PE DENOTES PLAIN END
- 3. +UNIT WEIGHT DOES NOT INCLUDE ACCESSORIES (SEE ACCESSORY DRAWINGS)
- 4. 3/4" [19mm] DIA. MOUNTING HOLES. REFER TÓ RECOMMENDED STEEL SUPPORT DRAWING
- 5. DIMENSIONS LISTED AS FOLLOWS: ENGLISH FT IN [METRIC] [mm]
- 6. \* APPROXIMATE DIMENSIONS DO NOT USE FOR PRE-FABRICATION OF CONNECTING PIPING
- 7. HEAVIEST SECTION IS COIL SECTION
- 8. MAKE-UP WATER PRESSURE 20 psi [137 kPa] MIN, 50 psi [344 kPa] MAX
- 9. SERIES FLOW PIPING AND AUX. CROSSOVER DRAIN ARE BY OTHERS