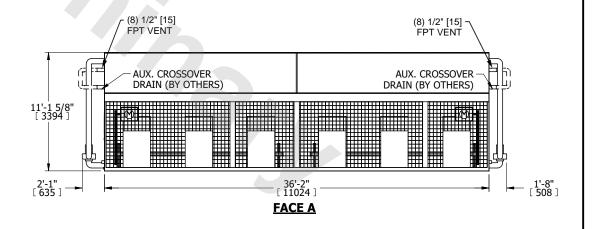

## NOTES:

- 1. (M)- FAN MOTOR LOCATION
- 2. MPT DENOTES MALE PIPE THREAD FPT DENOTES FEMALE PIPE THREAD BFW DENOTES BEVELED FOR WELDING GVD DENOTES GROOVED FLG DENOTES FLANGE PE DENOTES PLAIN END
- 3. +UNIT WEIGHT DOES NOT INCLUDE ACCESSORIES (SEE ACCESSORY DRAWINGS)
- 4. 3/4" [19mm] DIA. MOUNTING HOLES. REFER TÓ RECOMMENDED STEEL SUPPORT DRAWING
- 5. DIMENSIONS LISTED AS FOLLOWS: ENGLISH FT IN [METRIC] [mm]
- 6. \* APPROXIMATE DIMENSIONS DO NOT USE FOR PRE-FABRICATION OF CONNECTING PIPING
- 7. HEAVIEST SECTION IS COIL SECTION
- 8. MAKE-UP WATER PRESSURE 20 psi [137 kPa] MIN, 50 psi [344 kPa] MAX
- 9. SERIES FLOW PIPING AND AUX. CROSSOVER DRAIN ARE BY OTHERS