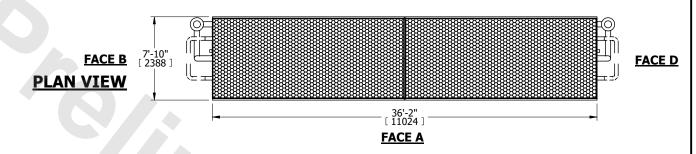

## NOTES:

- 1. (M)- FAN MOTOR LOCATION
- 2. MPT DENOTES MALE PIPE THREAD FPT DENOTES FEMALE PIPE THREAD BFW DENOTES BEVELED FOR WELDING GVD DENOTES GROOVED FLG DENOTES FLANGE PE DENOTES PLAIN END
- 3. +UNIT WEIGHT DOES NOT INCLUDE ACCESSORIES (SEE ACCESSORY DRAWINGS)
- 4. 3/4" [19mm] DIA. MOUNTING HOLES. REFER TÓ RECOMMENDED STEEL SUPPORT DRAWING
- 5. DIMENSIONS LISTED AS FOLLOWS: ENGLISH FT IN [METRIC] [mm]
- 6. \* APPROXIMATE DIMENSIONS DO NOT USE FOR PRE-FABRICATION OF CONNECTING PIPING
- 7. HEAVIEST SECTION IS COIL SECTION
- 8. MAKE-UP WATER PRESSURE 20 psi [137 kPa] MIN, 50 psi [344 kPa] MAX
- 9. SERIES FLOW PIPING AND AUX. CROSSOVER DRAIN ARE BY OTHERS