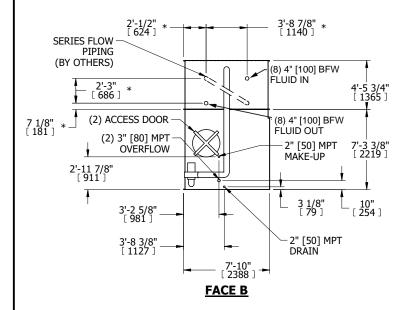

## NOTES:

- 1. (M)- FAN MOTOR LOCATION
- 2. MPT DENOTES MALE PIPE THREAD FPT DENOTES FEMALE PIPE THREAD BFW DENOTES BEVELED FOR WELDING GVD DENOTES GROOVED FLG DENOTES FLANGE PE DENOTES PLAIN END
- 3. +UNIT WEIGHT DOES NOT INCLUDE ACCESSORIES (SEE ACCESSORY DRAWINGS)
- 4. 3/4" [19mm] DIA. MOUNTING HOLES. REFER TO RECOMMENDED STEEL SUPPORT DRAWING
- 5. DIMENSIONS LISTED AS FOLLOWS: ENGLISH FT IN [METRIC] [mm]
- 6. \* APPROXIMATE DIMENSIONS DO NOT USE FOR PRE-FABRICATION OF CONNECTING PIPING
- 7. HEAVIEST SECTION IS COIL SECTION
- 8. MAKE-UP WATER PRESSURE
- 20 psi [137 kPa] MIN, 50 psi [344 kPa] MAX
- 9. SERIES FLOW PIPING AND AUX. CROSSOVER DRAIN ARE BY OTHERS