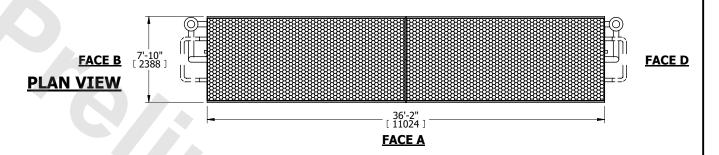

## NOTES:

- 1. (M)- FAN MOTOR LOCATION
- 2. MPT DENOTES MALE PIPE THREAD FPT DENOTES FEMALE PIPE THREAD BFW DENOTES BEVELED FOR WELDING GVD DENOTES GROOVED FLG DENOTES FLANGE PE DENOTES PLAIN END
- 3. +UNIT WEIGHT DOES NOT INCLUDE ACCESSORIES (SEE ACCESSORY DRAWINGS)
- 4. 3/4" [19mm] DIA. MOUNTING HOLES. REFER TO RECOMMENDED STEEL SUPPORT DRAWING
- 5. DIMENSIONS LISTED AS FOLLOWS: ENGLISH FT IN [METRIC] [mm]
- 6. \* APPROXIMATE DIMENSIONS DO NOT USE FOR PRE-FABRICATION OF CONNECTING PIPING
- 7. HEAVIEST SECTION IS COIL SECTION
- 8. MAKE-UP WATER PRESSURE
- 20 psi [137 kPa] MIN, 50 psi [344 kPa] MAX
- 9. SERIES FLOW PIPING AND AUX. CROSSOVER DRAIN ARE BY OTHERS