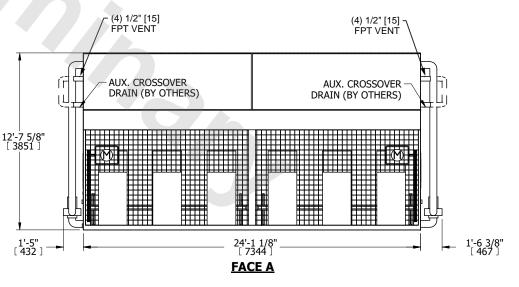

## NOTES:

- 1. (M)- FAN MOTOR LOCATION
- 2. MPT DENOTES MALE PIPE THREAD FPT DENOTES FEMALE PIPE THREAD BFW DENOTES BEVELED FOR WELDING **GVD DENOTES GROOVED** FLG DENOTES FLANGE PE DENOTES PLAIN END
- 3. +UNIT WEIGHT DOES NOT INCLUDE
- ACCESSORIES (SEE ACCESSORY DRAWINGS)
- 4. 3/4" [19mm] DIA. MOUNTING HOLES. REFER TÓ RECOMMENDED STEEL SUPPORT DRAWING
- 5. DIMENSIONS LISTED AS FOLLOWS: ENGLISH FT IN [METRIC] [mm]
- 6. \* APPROXIMATE DIMENSIONS DO NOT USE FOR PRE-FABRICATION OF CONNECTING PIPING
- 7. HEAVIEST SECTION IS COIL SECTION
- 8. MAKE-UP WATER PRESSURE 20 psi [137 kPa] MIN, 50 psi [344 kPa] MAX
- 9. SERIES FLOW PIPING AND AUX. CROSSOVER DRAIN ARE BY OTHERS