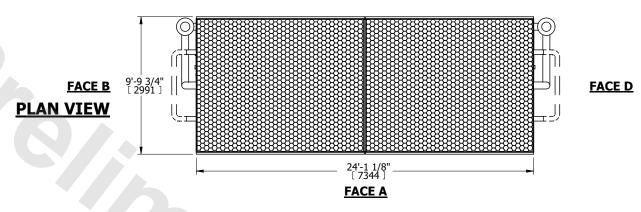

## NOTES:

- 1. (M)- FAN MOTOR LOCATION
- 2. MPT DENOTES MALE PIPE THREAD FPT DENOTES FEMALE PIPE THREAD BFW DENOTES BEVELED FOR WELDING **GVD DENOTES GROOVED** FLG DENOTES FLANGE PE DENOTES PLAIN END
- 3. +UNIT WEIGHT DOES NOT INCLUDE
- ACCESSORIES (SEE ACCESSORY DRAWINGS)
- 4. 3/4" [19mm] DIA. MOUNTING HOLES. REFER TÓ RECOMMENDED STEEL SUPPORT DRAWING
- 5. DIMENSIONS LISTED AS FOLLOWS: ENGLISH FT IN [METRIC] [mm]
- 6. \* APPROXIMATE DIMENSIONS DO NOT USE FOR PRE-FABRICATION OF CONNECTING PIPING
- 7. HEAVIEST SECTION IS COIL SECTION
- 8. MAKE-UP WATER PRESSURE 20 psi [137 kPa] MIN, 50 psi [344 kPa] MAX
- 9. SERIES FLOW PIPING AND AUX. CROSSOVER DRAIN ARE BY OTHERS