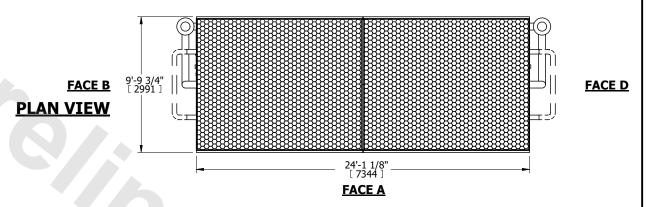

## NOTES:

- 1. (M)- FAN MOTOR LOCATION
- 2. MPT DENOTES MALE PIPE THREAD FPT DENOTES FEMALE PIPE THREAD BFW DENOTES BEVELED FOR WELDING **GVD DENOTES GROOVED** FLG DENOTES FLANGE
- PE DENOTES PLAIN END
- 3. +UNIT WEIGHT DOES NOT INCLUDE ACCESSORIES (SEE ACCESSORY DRAWINGS)
- 4. 3/4" [19mm] DIA. MOUNTING HOLES. REFER TO RECOMMENDED STEEL SUPPORT DRAWING
- 5. DIMENSIONS LISTED AS FOLLOWS: ENGLISH FT IN [METRIC] [mm] 6. \* - APPROXIMATE DIMENSIONS DO NOT
- USE FOR PRE-FABRICATION OF CONNECTING PIPING
- 7. HEAVIEST SECTION IS COIL SECTION 8. MAKE-UP WATER PRESSURE
- 20 psi [137 kPa] MIN, 50 psi [344 kPa] MAX 9. SERIES FLOW PIPING AND AUX. CROSSOVER DRAIN ARE BY OTHERS