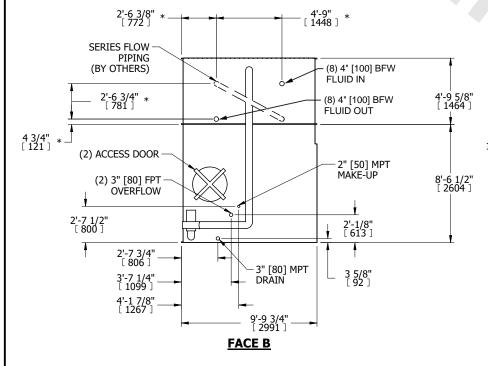

## NOTES:

- 1. (M)- FAN MOTOR LOCATION
- 2. MPT DENOTES MALE PIPE THREAD FPT DENOTES FEMALE PIPE THREAD BFW DENOTES BEVELED FOR WELDING **GVD DENOTES GROOVED** FLG DENOTES FLANGE
- PE DENOTES PLAIN END
- 3. +UNIT WEIGHT DOES NOT INCLUDE ACCESSORIES (SEE ACCESSORY DRAWINGS)
- 4. 3/4" [19mm] DIA. MOUNTING HOLES. REFER TO RECOMMENDED STEEL SUPPORT DRAWING
- 5. DIMENSIONS LISTED AS FOLLOWS: ENGLISH FT IN [METRIC] [mm] 6. \* - APPROXIMATE DIMENSIONS DO NOT
- USE FOR PRE-FABRICATION OF CONNECTING PIPING
- 7. HEAVIEST SECTION IS COIL SECTION 8. MAKE-UP WATER PRESSURE
- 20 psi [137 kPa] MIN, 50 psi [344 kPa] MAX 9. SERIES FLOW PIPING AND AUX. CROSSOVER DRAIN ARE BY OTHERS