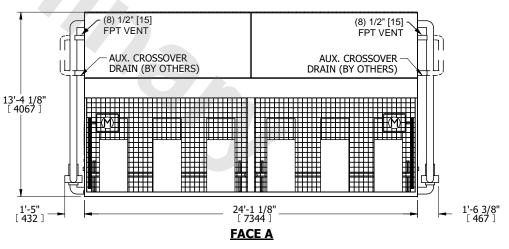

## NOTES:

- 1. (M)- FAN MOTOR LOCATION
- 2. MPT DENOTES MALE PIPE THREAD FPT DENOTES FEMALE PIPE THREAD BFW DENOTES BEVELED FOR WELDING **GVD DENOTES GROOVED** FLG DENOTES FLANGE
- PE DENOTES PLAIN END
- 3. +UNIT WEIGHT DOES NOT INCLUDE ACCESSORIES (SEE ACCESSORY DRAWINGS)
- 4. 3/4" [19mm] DIA. MOUNTING HOLES. REFER TO RECOMMENDED STEEL SUPPORT DRAWING
- 5. DIMENSIONS LISTED AS FOLLOWS: ENGLISH FT IN [METRIC] [mm] 6. \* - APPROXIMATE DIMENSIONS DO NOT
- USE FOR PRE-FABRICATION OF CONNECTING PIPING
- 7. HEAVIEST SECTION IS COIL SECTION 8. MAKE-UP WATER PRESSURE
- 20 psi [137 kPa] MIN, 50 psi [344 kPa] MAX 9. SERIES FLOW PIPING AND AUX. CROSSOVER DRAIN ARE BY OTHERS