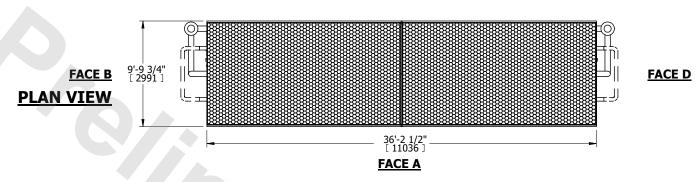

## NOTES:

- 1. (M)- FAN MOTOR LOCATION
- 2. MPT DENOTES MALE PIPE THREAD FPT DENOTES FEMALE PIPE THREAD BFW DENOTES BEVELED FOR WELDING GVD DENOTES GROOVED FLG DENOTES FLANGE PE DENOTES PLAIN END
- 3. +UNIT WEIGHT DOES NOT INCLUDE ACCESSORIES (SEE ACCESSORY DRAWINGS)
- 4. 3/4" [19mm] DIA. MOUNTING HOLES. REFER TÓ RECOMMENDED STEEL SUPPORT DRAWING
- 5. DIMENSIONS LISTED AS FOLLOWS: ENGLISH FT IN [METRIC] [mm]
- 6. \* APPROXIMATE DIMENSIONS DO NOT USE FOR PRE-FABRICATION OF CONNECTING PIPING
- 7. HEAVIEST SECTION IS COIL SECTION
- 8. MAKE-UP WATER PRESSURE
- 20 psi [137 kPa] MIN, 50 psi [344 kPa] MAX
- SERIES FLOW PIPING AND AUX. CROSSOVER DRAIN ARE BY OTHERS