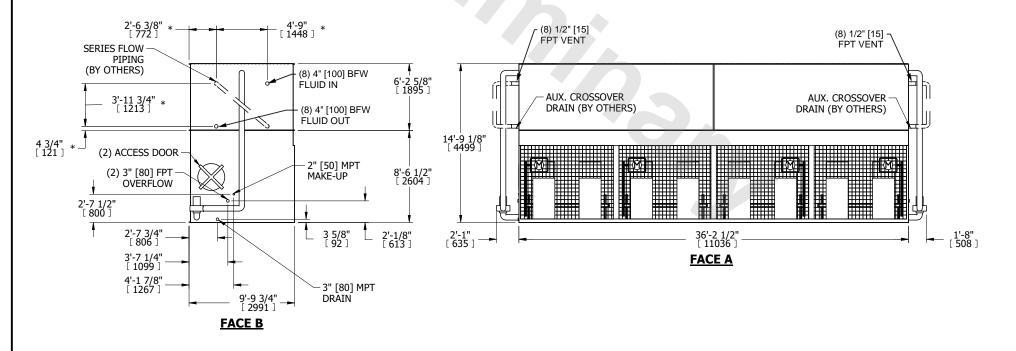

## NOTES:

- 1. (M)- FAN MOTOR LOCATION
- 2. MPT DENOTES MALE PIPE THREAD FPT DENOTES FEMALE PIPE THREAD BFW DENOTES BEVELED FOR WELDING GVD DENOTES GROOVED FLG DENOTES FLANGE PE DENOTES PLAIN END
- 3. +UNIT WEIGHT DOES NOT INCLUDE ACCESSORIES (SEE ACCESSORY DRAWINGS)
- 4. 3/4" [19mm] DIA. MOUNTING HOLES. REFER TÓ RECOMMENDED STEEL SUPPORT DRAWING
- 5. DIMENSIONS LISTED AS FOLLOWS: ENGLISH FT IN [METRIC] [mm]
- 6. \* APPROXIMATE DIMENSIONS DO NOT USE FOR PRE-FABRICATION OF CONNECTING PIPING
- 7. HEAVIEST SECTION IS COIL SECTION
- 8. MAKE-UP WATER PRESSURE
- 20 psi [137 kPa] MIN, 50 psi [344 kPa] MAX
- SERIES FLOW PIPING AND AUX. CROSSOVER DRAIN ARE BY OTHERS

## **FACE C**