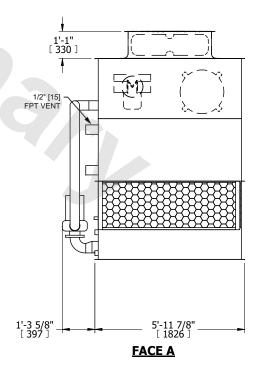

## NOTES:

- 1. (M)- FAN MOTOR LOCATION
- 2. HÉAVIEST SECTION IS UPPER SECTION
- 3. MPT DENOTES MALE PIPE THREAD FPT DENOTES FEMALE PIPE THREAD BFW DENOTES BEVELED FOR WELDING **GVD DENOTES GROOVED** FLG DENOTES FLANGE PE DENOTES PLAIN END
- 4. +UNIT WEIGHT DOES NOT INCLUDE ACCESSORIES (SEE ACCESSORY DRAWINGS)
- 5. MAKE-UP WATER PRESSURE 20 psi MIN [137 kPa], 50 psi MAX [344 kPa]
- 6. \*-APPROXIMATE DIMENSIONS DO NOT USE FOR PRE-FABRICATION OF CONNECTING
- 7. 3/4" [19mm] DIA. MOUNTING HOLES. REFER TO RECOMMENDED STEEL SUPPORT DRAWING.
- 8. DIMENSIONS LISTED AS FOLLOWS: **ENGLISH FT-IN** METRIC [mm]

**FACE A** 

DRAWN BY: NO. OF SHIPPING SECTIONS **SHIPPING OPERATING** HEAVIEST SECTION 2710 lbs+ [1230] kg+ 3220 lbs+ [1465] kg+ 4740 lbs+ [2155] kg+ WEIGHT WEIGHT WEIGHT