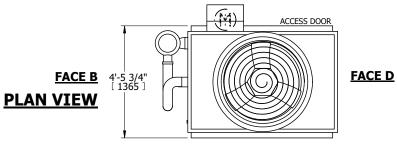

UNIT **CLOSED CIRCUIT COOLER** MODEL # NTS eco-ATWB 4-3F6

EVAPCO, INC. Evapco

DWG. # REV. WB3040606-DRE-ST DATE 9/11/2025 SERIAL #

## NOTES:

- 1. (M)- FAN MOTOR LOCATION
- 2. HÉAVIEST SECTION IS UPPER SECTION
- 3. MPT DENOTES MALE PIPE THREAD FPT DENOTES FEMALE PIPE THREAD BFW DENOTES BEVELED FOR WELDING **GVD DENOTES GROOVED** FLG DENOTES FLANGE PE DENOTES PLAIN END
- 4. +UNIT WEIGHT DOES NOT INCLUDE ACCESSORIES (SEE ACCESSORY DRAWINGS)
- 5. MAKE-UP WATER PRESSURE 20 psi MIN [137 kPa], 50 psi MAX [344 kPa]
- 6. \*-APPROXIMATE DIMENSIONS DO NOT USE FOR PRE-FABRICATION OF CONNECTING
- 7. 3/4" [19mm] DIA. MOUNTING HOLES. REFER TO RECOMMENDED STEEL SUPPORT DRAWING.
- 8. DIMENSIONS LISTED AS FOLLOWS: **ENGLISH FT-IN** METRIC [mm]

**FACE A** 

DRAWN BY: NO. OF SHIPPING SECTIONS **SHIPPING OPERATING** HEAVIEST SECTION 2710 lbs+ [1230] kg+ 3220 lbs+ [1465] kg+ 4740 lbs+ [2155] kg+ WEIGHT WEIGHT WEIGHT