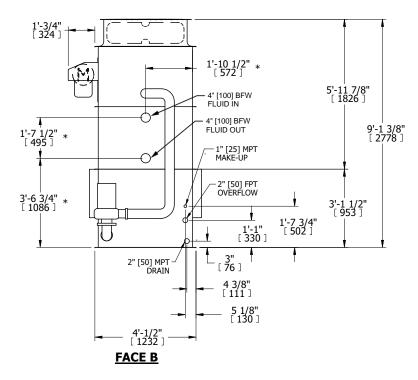

## NOTES:

- 1. (M)- FAN MOTOR LOCATION
- 2. HÉAVIEST SECTION IS UPPER SECTION
- 3. MPT DENOTES MALE PIPE THREAD FPT DENOTES FEMALE PIPE THREAD BFW DENOTES BEVELED FOR WELDING **GVD DENOTES GROOVED** FLG DENOTES FLANGE PE DENOTES PLAIN END
- 4. +UNIT WEIGHT DOES NOT INCLUDE ACCESSORIES (SEE ACCESSORY DRAWINGS)
- 5. MAKE-UP WATER PRESSURE 20 psi MIN [137 kPa], 50 psi MAX [344 kPa]
- 6. \*-APPROXIMATE DIMENSIONS DO NOT USE FOR PRE-FABRICATION OF CONNECTING
- 7. 3/4" [19mm] DIA. MOUNTING HOLES. REFER TO RECOMMENDED STEEL SUPPORT DRAWING.
- 8. DIMENSIONS LISTED AS FOLLOWS: **ENGLISH FT-IN** METRIC [mm]

**FACE A** 

DRAWN BY: NO. OF SHIPPING SECTIONS **SHIPPING OPERATING** HEAVIEST SECTION 2710 lbs+ [1230] kg+ 3220 lbs+ [1465] kg+ 4740 lbs+ [2155] kg+ WEIGHT WEIGHT WEIGHT