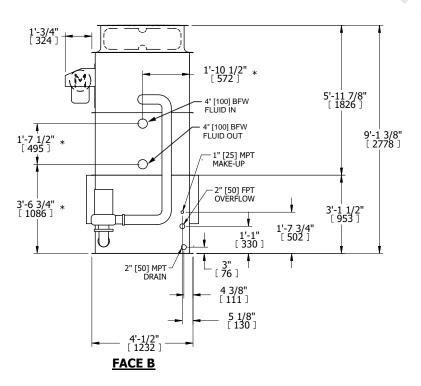

## NOTES:

- 1. (M)- FAN MOTOR LOCATION
- 2. HÉAVIEST SECTION IS UPPER SECTION
- 3. MPT DENOTES MALE PIPE THREAD FPT DENOTES FEMALE PIPE THREAD BFW DENOTES BEVELED FOR WELDING **GVD DENOTES GROOVED** FLG DENOTES FLANGE PE DENOTES PLAIN END
- 4. +UNIT WEIGHT DOES NOT INCLUDE ACCESSORIES (SEE ACCESSORY DRAWINGS)
- 5. MAKE-UP WATER PRESSURE 20 psi MIN [137 kPa], 50 psi MAX [344 kPa]
- 6. \*-APPROXIMATE DIMENSIONS DO NOT USE FOR PRE-FABRICATION OF CONNECTING
- 7. 3/4" [19mm] DIA. MOUNTING HOLES. REFER TO RECOMMENDED STEEL SUPPORT DRAWING.
- 8. DIMENSIONS LISTED AS FOLLOWS: **ENGLISH FT-IN** METRIC [mm]

**FACE C** 

**FACE A** 

**SHIPPING** 3230 lbs+ [1470] kg+ WEIGHT

OPERATING WEIGHT

4750 lbs+ [2155] kg+

HEAVIEST SECTION WEIGHT

2720 lbs+ [1235] kg+

NO. OF SHIPPING SECTIONS