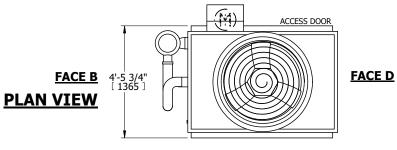

## NOTES:

- 1. (M)- FAN MOTOR LOCATION
- 2. HÉAVIEST SECTION IS UPPER SECTION
- 3. MPT DENOTES MALE PIPE THREAD FPT DENOTES FEMALE PIPE THREAD BFW DENOTES BEVELED FOR WELDING **GVD DENOTES GROOVED** FLG DENOTES FLANGE PE DENOTES PLAIN END
- 4. +UNIT WEIGHT DOES NOT INCLUDE ACCESSORIES (SEE ACCESSORY DRAWINGS)
- 5. MAKE-UP WATER PRESSURE 20 psi MIN [137 kPa], 50 psi MAX [344 kPa]
- 6. \*-APPROXIMATE DIMENSIONS DO NOT USE FOR PRE-FABRICATION OF CONNECTING
- 7. 3/4" [19mm] DIA. MOUNTING HOLES. REFER TO RECOMMENDED STEEL SUPPORT DRAWING.
- 8. DIMENSIONS LISTED AS FOLLOWS: **ENGLISH FT-IN** METRIC [mm]

**FACE C** 

**FACE A** 

**SHIPPING** 3230 lbs+ [1470] kg+ WEIGHT

OPERATING WEIGHT

4750 lbs+ [2155] kg+

HEAVIEST SECTION WEIGHT

2720 lbs+ [1235] kg+

NO. OF SHIPPING SECTIONS