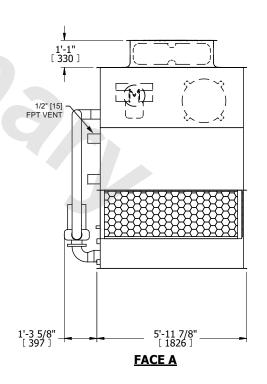

## NOTES:

- 1. (M)- FAN MOTOR LOCATION
- 2. HÉAVIEST SECTION IS UPPER SECTION
- 3. MPT DENOTES MALE PIPE THREAD FPT DENOTES FEMALE PIPE THREAD BFW DENOTES BEVELED FOR WELDING **GVD DENOTES GROOVED** FLG DENOTES FLANGE PE DENOTES PLAIN END
- 4. +UNIT WEIGHT DOES NOT INCLUDE ACCESSORIES (SEE ACCESSORY DRAWINGS)
- 5. MAKE-UP WATER PRESSURE 20 psi MIN [137 kPa], 50 psi MAX [344 kPa]
- 6. \*-APPROXIMATE DIMENSIONS DO NOT USE FOR PRE-FABRICATION OF CONNECTING
- 7. 3/4" [19mm] DIA. MOUNTING HOLES. REFER TO RECOMMENDED STEEL SUPPORT DRAWING.
- 8. DIMENSIONS LISTED AS FOLLOWS: **ENGLISH FT-IN** METRIC [mm]

**FACE C** 

**FACE A** 

**SHIPPING** 3230 lbs+ [1470] kg+ WEIGHT

OPERATING WEIGHT

4750 lbs+ [2155] kg+

HEAVIEST SECTION WEIGHT

2720 lbs+ [1235] kg+

NO. OF SHIPPING SECTIONS