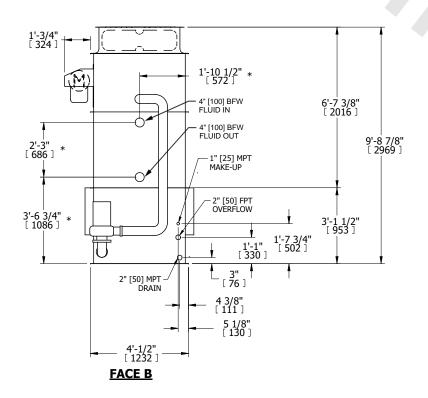

## NOTES:

- 1. (M)- FAN MOTOR LOCATION
- 2. HÉAVIEST SECTION IS UPPER SECTION
- 3. MPT DENOTES MALE PIPE THREAD FPT DENOTES FEMALE PIPE THREAD BFW DENOTES BEVELED FOR WELDING **GVD DENOTES GROOVED** FLG DENOTES FLANGE PE DENOTES PLAIN END
- 4. +UNIT WEIGHT DOES NOT INCLUDE ACCESSORIES (SEE ACCESSORY DRAWINGS)
- 5. MAKE-UP WATER PRESSURE 20 psi MIN [137 kPa], 50 psi MAX [344 kPa]
- 6. \*-APPROXIMATE DIMENSIONS DO NOT USE FOR PRE-FABRICATION OF CONNECTING
- 7. 3/4" [19mm] DIA. MOUNTING HOLES. REFER TO RECOMMENDED STEEL SUPPORT DRAWING.
- 8. DIMENSIONS LISTED AS FOLLOWS:

**ENGLISH FT-IN** METRIC [mm]

**FACE B PLAN VIEW** 

**FACE A** 