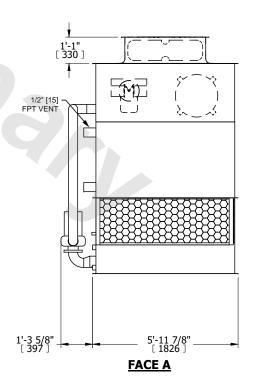

OSED CIRCUIT COOLER** MODEL # NTS eco-ATWB 4-4G6

EVAPCO, INC. Evapeo



DWG. # REV. WB3040608-DRE-ST DATE 6/7/2025 SERIAL #

**FACE D** 

DRAWN BY:

## NOTES:

- 1. (M)- FAN MOTOR LOCATION
- 2. HÉAVIEST SECTION IS UPPER SECTION
- 3. MPT DENOTES MALE PIPE THREAD FPT DENOTES FEMALE PIPE THREAD BFW DENOTES BEVELED FOR WELDING **GVD DENOTES GROOVED** FLG DENOTES FLANGE PE DENOTES PLAIN END
- 4. +UNIT WEIGHT DOES NOT INCLUDE ACCESSORIES (SEE ACCESSORY DRAWINGS)
- 5. MAKE-UP WATER PRESSURE 20 psi MIN [137 kPa], 50 psi MAX [344 kPa]
- 6. \*-APPROXIMATE DIMENSIONS DO NOT USE FOR PRE-FABRICATION OF CONNECTING
- 7. 3/4" [19mm] DIA. MOUNTING HOLES. REFER TO RECOMMENDED STEEL SUPPORT DRAWING.
- 8. DIMENSIONS LISTED AS FOLLOWS:

**ENGLISH FT-IN** METRIC [mm]



**FACE B PLAN VIEW** 



**FACE A**