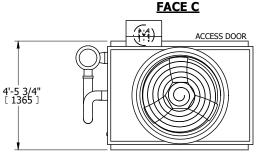

UNIT **CLOSED CIRCUIT COOLER** MODEL # NTS eco-ATWB 4-4G6

EVAPCO, INC. Evapeo



DWG. # REV. WB3040608-DRE-ST DATE 6/7/2025 SERIAL #

**FACE D** 

DRAWN BY:

## NOTES:

- 1. (M)- FAN MOTOR LOCATION
- 2. HÉAVIEST SECTION IS UPPER SECTION
- 3. MPT DENOTES MALE PIPE THREAD FPT DENOTES FEMALE PIPE THREAD BFW DENOTES BEVELED FOR WELDING **GVD DENOTES GROOVED** FLG DENOTES FLANGE PE DENOTES PLAIN END
- 4. +UNIT WEIGHT DOES NOT INCLUDE ACCESSORIES (SEE ACCESSORY DRAWINGS)
- 5. MAKE-UP WATER PRESSURE 20 psi MIN [137 kPa], 50 psi MAX [344 kPa]
- 6. \*-APPROXIMATE DIMENSIONS DO NOT USE FOR PRE-FABRICATION OF CONNECTING
- 7. 3/4" [19mm] DIA. MOUNTING HOLES. REFER TO RECOMMENDED STEEL SUPPORT DRAWING.
- 8. DIMENSIONS LISTED AS FOLLOWS:

**ENGLISH FT-IN** METRIC [mm]



**FACE B PLAN VIEW** 



**FACE A**