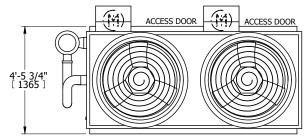

## NOTES:

- 1. (M)- FAN MOTOR LOCATION
- 2. HÉAVIEST SECTION IS UPPER SECTION
- 3. MPT DENOTES MALE PIPE THREAD FPT DENOTES FEMALE PIPE THREAD BFW DENOTES BEVELED FOR WELDING **GVD DENOTES GROOVED** FLG DENOTES FLANGE PE DENOTES PLAIN END
- 4. +UNIT WEIGHT DOES NOT INCLUDE ACCESSORIES (SEE ACCESSORY DRAWINGS)
- 5. MAKE-UP WATER PRESSURE 20 psi MIN [137 kPa], 50 psi MAX [344 kPa]
- 6. \*-APPROXIMATE DIMENSIONS DO NOT USE FOR PRE-FABRICATION OF CONNECTING
- 7. 3/4" [19mm] DIA. MOUNTING HOLES. REFER TO RECOMMENDED STEEL SUPPORT DRAWING.
- 8. DIMENSIONS LISTED AS FOLLOWS: **ENGLISH FT-IN** METRIC [mm]

**FACE C** 

**PLAN VIEW** 

**FACE D** 

**FACE A** 

**SHIPPING** OPERATING HEAVIEST SECTION 4790 lbs+ [2175] kg+ 5460 lbs+ [2480] kg+ 7850 lbs+ [3565] kg+ WEIGHT WEIGHT WEIGHT

NO. OF SHIPPING SECTIONS

DRAWN BY: