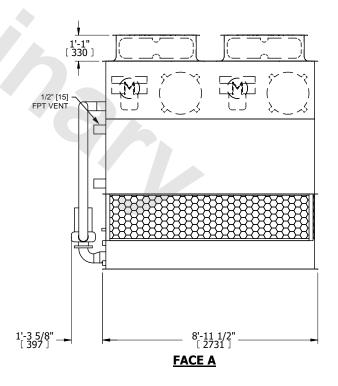

## NOTES:

- 1. (M)- FAN MOTOR LOCATION
- 2. HÉAVIEST SECTION IS UPPER SECTION
- 3. MPT DENOTES MALE PIPE THREAD FPT DENOTES FEMALE PIPE THREAD BFW DENOTES BEVELED FOR WELDING **GVD DENOTES GROOVED** FLG DENOTES FLANGE PE DENOTES PLAIN END
- 4. +UNIT WEIGHT DOES NOT INCLUDE ACCESSORIES (SEE ACCESSORY DRAWINGS)
- 5. MAKE-UP WATER PRESSURE 20 psi MIN [137 kPa], 50 psi MAX [344 kPa]
- 6. \*-APPROXIMATE DIMENSIONS DO NOT USE FOR PRE-FABRICATION OF CONNECTING
- 7. 3/4" [19mm] DIA. MOUNTING HOLES. REFER TO RECOMMENDED STEEL SUPPORT DRAWING.
- 8. DIMENSIONS LISTED AS FOLLOWS: **ENGLISH FT-IN** METRIC [mm]

**FACE C** 

**PLAN VIEW** 

**FACE D** 

**FACE A** 

**SHIPPING** OPERATING HEAVIEST SECTION 4790 lbs+ [2175] kg+ 5460 lbs+ [2480] kg+ 7850 lbs+ [3565] kg+ WEIGHT WEIGHT WEIGHT

NO. OF SHIPPING SECTIONS

DRAWN BY: