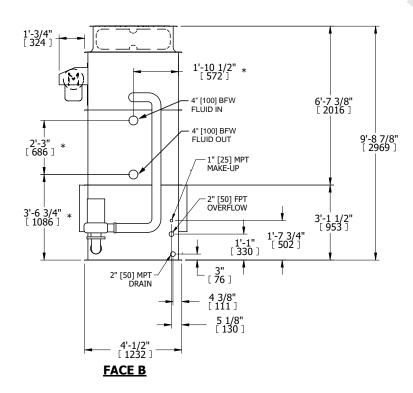

## NOTES:

- 1. (M)- FAN MOTOR LOCATION
- 2. HÉAVIEST SECTION IS UPPER SECTION
- 3. MPT DENOTES MALE PIPE THREAD FPT DENOTES FEMALE PIPE THREAD BFW DENOTES BEVELED FOR WELDING **GVD DENOTES GROOVED** FLG DENOTES FLANGE PE DENOTES PLAIN END
- 4. +UNIT WEIGHT DOES NOT INCLUDE ACCESSORIES (SEE ACCESSORY DRAWINGS)
- 5. MAKE-UP WATER PRESSURE 20 psi MIN [137 kPa], 50 psi MAX [344 kPa]
- 6. \*-APPROXIMATE DIMENSIONS DO NOT USE FOR PRE-FABRICATION OF CONNECTING
- 7. 3/4" [19mm] DIA. MOUNTING HOLES. REFER TO RECOMMENDED STEEL SUPPORT DRAWING.
- 8. DIMENSIONS LISTED AS FOLLOWS: **ENGLISH FT-IN** METRIC [mm]

**FACE C** 

**PLAN VIEW** 

**FACE D** 

**FACE A** 

**SHIPPING** OPERATING HEAVIEST SECTION 4790 lbs+ [2175] kg+ 5460 lbs+ [2480] kg+ 7850 lbs+ [3565] kg+ WEIGHT WEIGHT WEIGHT

NO. OF SHIPPING SECTIONS

DRAWN BY: