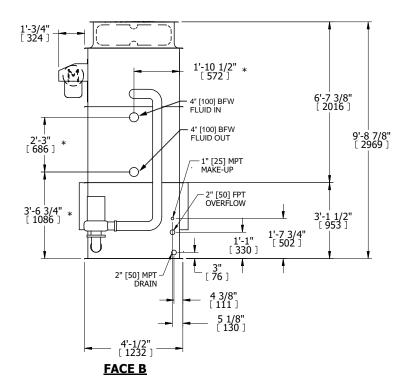

## NOTES:

- 1. (M)- FAN MOTOR LOCATION
- 2. HÉAVIEST SECTION IS UPPER SECTION
- 3. MPT DENOTES MALE PIPE THREAD FPT DENOTES FEMALE PIPE THREAD BFW DENOTES BEVELED FOR WELDING **GVD DENOTES GROOVED** FLG DENOTES FLANGE PE DENOTES PLAIN END
- 4. +UNIT WEIGHT DOES NOT INCLUDE ACCESSORIES (SEE ACCESSORY DRAWINGS)
- 5. MAKE-UP WATER PRESSURE 20 psi MIN [137 kPa], 50 psi MAX [344 kPa]
- 6. \*-APPROXIMATE DIMENSIONS DO NOT USE FOR PRE-FABRICATION OF CONNECTING
- 7. 3/4" [19mm] DIA. MOUNTING HOLES. REFER TO RECOMMENDED STEEL SUPPORT DRAWING.
- 8. DIMENSIONS LISTED AS FOLLOWS: **ENGLISH FT-IN** METRIC [mm]

**PLAN VIEW** 

**FACE D** 

**FACE A** 

**FACE C** 

**SHIPPING** 6780 lbs+ [3080] kg+ WEIGHT

OPERATING WEIGHT

9940 lbs+ [4510] kg+

HEAVIEST SECTION WEIGHT