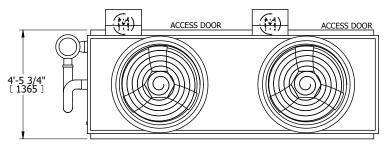

## NOTES:

- 1. (M)- FAN MOTOR LOCATION
- 2. HÉAVIEST SECTION IS UPPER SECTION
- 3. MPT DENOTES MALE PIPE THREAD FPT DENOTES FEMALE PIPE THREAD BFW DENOTES BEVELED FOR WELDING **GVD DENOTES GROOVED** FLG DENOTES FLANGE PE DENOTES PLAIN END
- 4. +UNIT WEIGHT DOES NOT INCLUDE ACCESSORIES (SEE ACCESSORY DRAWINGS)
- 5. MAKE-UP WATER PRESSURE 20 psi MIN [137 kPa], 50 psi MAX [344 kPa]
- 6. \*-APPROXIMATE DIMENSIONS DO NOT USE FOR PRE-FABRICATION OF CONNECTING
- 7. 3/4" [19mm] DIA. MOUNTING HOLES. REFER TO RECOMMENDED STEEL SUPPORT DRAWING.
- 8. DIMENSIONS LISTED AS FOLLOWS: **ENGLISH FT-IN** METRIC [mm]

**PLAN VIEW** 

**FACE D** 

**FACE A** 

**FACE C** 

**SHIPPING** 6780 lbs+ [3080] kg+ WEIGHT

OPERATING WEIGHT

9940 lbs+ [4510] kg+

HEAVIEST SECTION WEIGHT