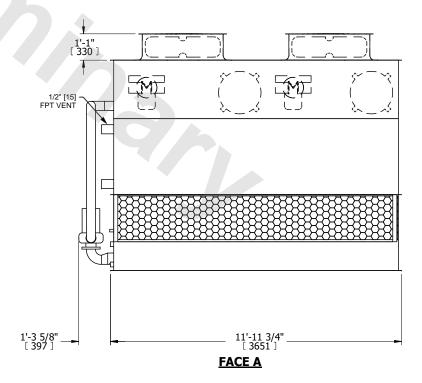

## NOTES:

- 1. (M)- FAN MOTOR LOCATION
- 2. HÉAVIEST SECTION IS UPPER SECTION
- 3. MPT DENOTES MALE PIPE THREAD FPT DENOTES FEMALE PIPE THREAD BFW DENOTES BEVELED FOR WELDING **GVD DENOTES GROOVED** FLG DENOTES FLANGE PE DENOTES PLAIN END
- 4. +UNIT WEIGHT DOES NOT INCLUDE ACCESSORIES (SEE ACCESSORY DRAWINGS)
- 5. MAKE-UP WATER PRESSURE 20 psi MIN [137 kPa], 50 psi MAX [344 kPa]
- 6. \*-APPROXIMATE DIMENSIONS DO NOT USE FOR PRE-FABRICATION OF CONNECTING
- 7. 3/4" [19mm] DIA. MOUNTING HOLES. REFER TO RECOMMENDED STEEL SUPPORT DRAWING.
- 8. DIMENSIONS LISTED AS FOLLOWS: **ENGLISH FT-IN** METRIC [mm]

**PLAN VIEW** 

**FACE D** 

**FACE A** 

**FACE C** 

**SHIPPING** 6780 lbs+ [3080] kg+ WEIGHT

OPERATING WEIGHT

9940 lbs+ [4510] kg+

HEAVIEST SECTION WEIGHT