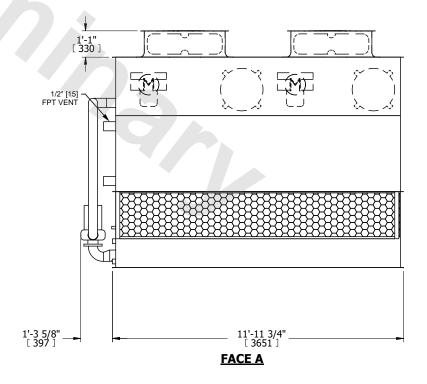

## NOTES:

- 1. (M)- FAN MOTOR LOCATION
- 2. HÉAVIEST SECTION IS UPPER SECTION
- 3. MPT DENOTES MALE PIPE THREAD FPT DENOTES FEMALE PIPE THREAD BFW DENOTES BEVELED FOR WELDING **GVD DENOTES GROOVED** FLG DENOTES FLANGE PE DENOTES PLAIN END
- 4. +UNIT WEIGHT DOES NOT INCLUDE ACCESSORIES (SEE ACCESSORY DRAWINGS)
- 5. MAKE-UP WATER PRESSURE 20 psi MIN [137 kPa], 50 psi MAX [344 kPa]
- 6. \*-APPROXIMATE DIMENSIONS DO NOT USE FOR PRE-FABRICATION OF CONNECTING
- 7. 3/4" [19mm] DIA. MOUNTING HOLES. REFER TO RECOMMENDED STEEL SUPPORT DRAWING.
- 8. DIMENSIONS LISTED AS FOLLOWS:

## **FACE C**

**FACE A** 

**PLAN VIEW** 

METRIC [mm]

**SHIPPING** 6860 lbs+ [3115] kg+ WEIGHT

OPERATING WEIGHT

10020 lbs+ [4545] kg+

HEAVIEST SECTION WEIGHT