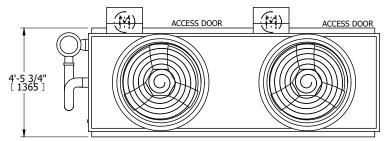

## NOTES:

- 1. (M)- FAN MOTOR LOCATION
- 2. HÉAVIEST SECTION IS UPPER SECTION
- 3. MPT DENOTES MALE PIPE THREAD FPT DENOTES FEMALE PIPE THREAD BFW DENOTES BEVELED FOR WELDING **GVD DENOTES GROOVED** FLG DENOTES FLANGE PE DENOTES PLAIN END
- 4. +UNIT WEIGHT DOES NOT INCLUDE ACCESSORIES (SEE ACCESSORY DRAWINGS)
- 5. MAKE-UP WATER PRESSURE 20 psi MIN [137 kPa], 50 psi MAX [344 kPa]
- 6. \*-APPROXIMATE DIMENSIONS DO NOT USE FOR PRE-FABRICATION OF CONNECTING
- 7. 3/4" [19mm] DIA. MOUNTING HOLES. REFER TO RECOMMENDED STEEL SUPPORT DRAWING.
- 8. DIMENSIONS LISTED AS FOLLOWS:

## **FACE C**

**FACE A** 

**PLAN VIEW** 

METRIC [mm]

**SHIPPING** 6860 lbs+ [3115] kg+ WEIGHT

OPERATING WEIGHT

10020 lbs+ [4545] kg+

HEAVIEST SECTION WEIGHT