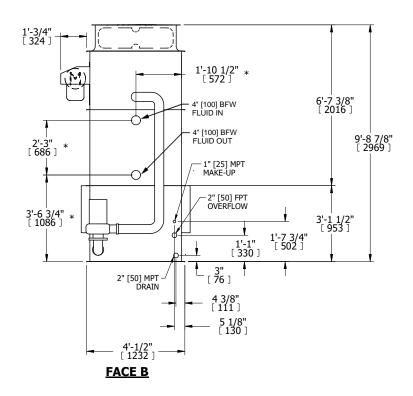

## NOTES:

- 1. (M)- FAN MOTOR LOCATION
- 2. HÉAVIEST SECTION IS UPPER SECTION
- 3. MPT DENOTES MALE PIPE THREAD FPT DENOTES FEMALE PIPE THREAD BFW DENOTES BEVELED FOR WELDING **GVD DENOTES GROOVED** FLG DENOTES FLANGE PE DENOTES PLAIN END
- 4. +UNIT WEIGHT DOES NOT INCLUDE ACCESSORIES (SEE ACCESSORY DRAWINGS)
- 5. MAKE-UP WATER PRESSURE 20 psi MIN [137 kPa], 50 psi MAX [344 kPa]
- 6. \*-APPROXIMATE DIMENSIONS DO NOT USE FOR PRE-FABRICATION OF CONNECTING
- 7. 3/4" [19mm] DIA. MOUNTING HOLES. REFER TO RECOMMENDED STEEL SUPPORT DRAWING.
- 8. DIMENSIONS LISTED AS FOLLOWS:

## **FACE C**

**FACE A** 

**PLAN VIEW** 

METRIC [mm]

**SHIPPING** 6860 lbs+ [3115] kg+ WEIGHT

OPERATING WEIGHT

10020 lbs+ [4545] kg+

HEAVIEST SECTION WEIGHT