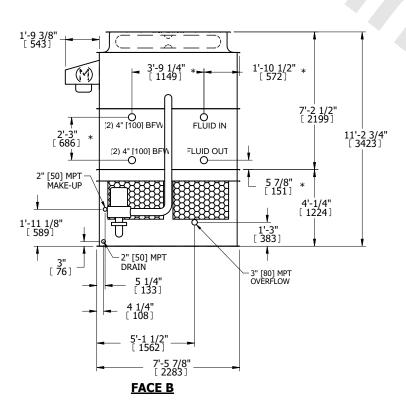

## NOTES:

- 1. (M)- FAN MOTOR LOCATION
- 2. HEAVIEST SECTION IS UPPER SECTION
- 3. MPT DENOTES MALE PIPE THREAD FPT DENOTES FEMALE PIPE THREAD BFW DENOTES BEVELED FOR WELDING **GVD DENOTES GROOVED** FLG DENOTES FLANGE PE DENOTES PLAIN END
- 4. +UNIT WEIGHT DOES NOT INCLUDE ACCESSORIES (SEE ACCESSORY DRAWINGS)
- 5. MAKE-UP WATER PRESSURE 20 psi MIN [137 kPa], 50 psi MAX [344 kPa]
- 6. \*-APPROXIMATE DIMENSIONS DO NOT USE FOR PRE-FABRICATION OF CONNECTING
- 7. 3/4" [19mm] DIA. MOUNTING HOLES. REFER TO RECOMMENDED STEEL SUPPORT DRAWING.
- 8. DIMENSIONS LISTED AS FOLLOWS: **ENGLISH FT-IN** METRIC [mm]