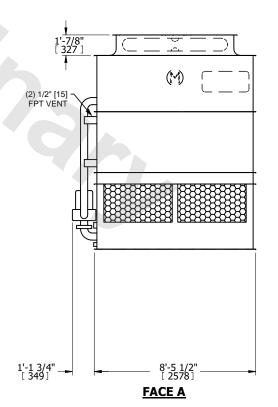

## NOTES:

- 1. (M)- FAN MOTOR LOCATION
- 2. HEAVIEST SECTION IS UPPER SECTION
- 3. MPT DENOTES MALE PIPE THREAD FPT DENOTES FEMALE PIPE THREAD BFW DENOTES BEVELED FOR WELDING **GVD DENOTES GROOVED** FLG DENOTES FLANGE PE DENOTES PLAIN END
- 4. +UNIT WEIGHT DOES NOT INCLUDE ACCESSORIES (SEE ACCESSORY DRAWINGS)
- 5. MAKE-UP WATER PRESSURE 20 psi MIN [137 kPa], 50 psi MAX [344 kPa]
- 6. \*-APPROXIMATE DIMENSIONS DO NOT USE FOR PRE-FABRICATION OF CONNECTING
- 7. 3/4" [19mm] DIA. MOUNTING HOLES. REFER TO RECOMMENDED STEEL SUPPORT DRAWING.
- 8. DIMENSIONS LISTED AS FOLLOWS: **ENGLISH FT-IN** METRIC [mm]