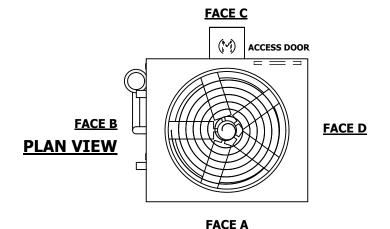

## NOTES:

- 1. (M)- FAN MOTOR LOCATION
- 2. HEAVIEST SECTION IS UPPER SECTION
- 3. MPT DENOTES MALE PIPE THREAD FPT DENOTES FEMALE PIPE THREAD BFW DENOTES BEVELED FOR WELDING **GVD DENOTES GROOVED** FLG DENOTES FLANGE PE DENOTES PLAIN END
- 4. +UNIT WEIGHT DOES NOT INCLUDE ACCESSORIES (SEE ACCESSORY DRAWINGS)
- 5. MAKE-UP WATER PRESSURE 20 psi MIN [137 kPa], 50 psi MAX [344 kPa]
- 6. \*-APPROXIMATE DIMENSIONS DO NOT USE FOR PRE-FABRICATION OF CONNECTING
- 7. 3/4" [19mm] DIA. MOUNTING HOLES. REFER TO RECOMMENDED STEEL SUPPORT DRAWING.
- 8. DIMENSIONS LISTED AS FOLLOWS: **ENGLISH FT-IN** METRIC [mm]