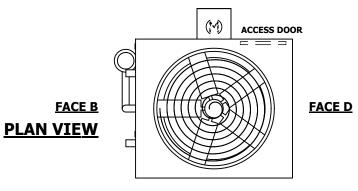

## NOTES:

- 1. (M)- FAN MOTOR LOCATION
- 2. HEAVIEST SECTION IS UPPER SECTION
- 3. MPT DENOTES MALE PIPE THREAD FPT DENOTES FEMALE PIPE THREAD BFW DENOTES BEVELED FOR WELDING **GVD DENOTES GROOVED** FLG DENOTES FLANGE PE DENOTES PLAIN END
- 4. +UNIT WEIGHT DOES NOT INCLUDE ACCESSORIES (SEE ACCESSORY DRAWINGS)
- 5. MAKE-UP WATER PRESSURE 20 psi MIN [137 kPa], 50 psi MAX [344 kPa]
- 6. \*-APPROXIMATE DIMENSIONS DO NOT USE FOR PRE-FABRICATION OF CONNECTING
- 7. 3/4" [19mm] DIA. MOUNTING HOLES. REFER TO RECOMMENDED STEEL SUPPORT DRAWING.
- 8. DIMENSIONS LISTED AS FOLLOWS: **ENGLISH FT-IN** METRIC [mm]