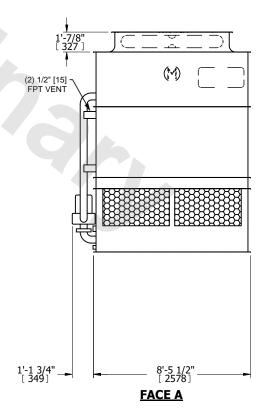

## NOTES:

- 1. (M)- FAN MOTOR LOCATION
- 2. HEAVIEST SECTION IS UPPER SECTION
- 3. MPT DENOTES MALE PIPE THREAD FPT DENOTES FEMALE PIPE THREAD BFW DENOTES BEVELED FOR WELDING **GVD DENOTES GROOVED** FLG DENOTES FLANGE PE DENOTES PLAIN END
- 4. +UNIT WEIGHT DOES NOT INCLUDE ACCESSORIES (SEE ACCESSORY DRAWINGS)
- 5. MAKE-UP WATER PRESSURE 20 psi MIN [137 kPa], 50 psi MAX [344 kPa]
- 6. \*-APPROXIMATE DIMENSIONS DO NOT USE FOR PRE-FABRICATION OF CONNECTING
- 7. 3/4" [19mm] DIA. MOUNTING HOLES. REFER TO RECOMMENDED STEEL SUPPORT DRAWING.
- 8. DIMENSIONS LISTED AS FOLLOWS: **ENGLISH FT-IN** METRIC [mm]

**FACE A** 

**SHIPPING** 10910 lbs+ [4950] kg+ WEIGHT

OPERATING WEIGHT

15090 lbs+ [6845] kg+

HEAVIEST SECTION WEIGHT

9610 lbs+ [4360] kg+

NO. OF SHIPPING SECTIONS

DRAWN BY: SLR