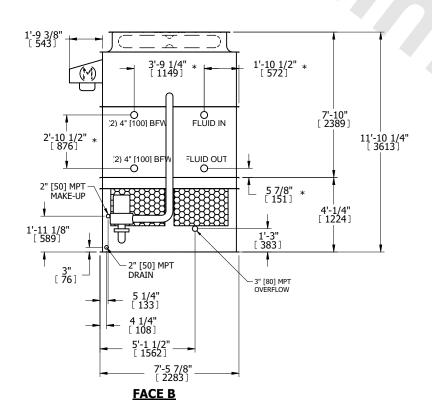

## NOTES:

- 1. (M)- FAN MOTOR LOCATION
- 2. HEAVIEST SECTION IS UPPER SECTION
- 3. MPT DENOTES MALE PIPE THREAD FPT DENOTES FEMALE PIPE THREAD BFW DENOTES BEVELED FOR WELDING **GVD DENOTES GROOVED** FLG DENOTES FLANGE PE DENOTES PLAIN END
- 4. +UNIT WEIGHT DOES NOT INCLUDE ACCESSORIES (SEE ACCESSORY DRAWINGS)
- 5. MAKE-UP WATER PRESSURE 20 psi MIN [137 kPa], 50 psi MAX [344 kPa]
- 6. \*-APPROXIMATE DIMENSIONS DO NOT USE FOR PRE-FABRICATION OF CONNECTING
- 7. 3/4" [19mm] DIA. MOUNTING HOLES. REFER TO RECOMMENDED STEEL SUPPORT DRAWING.
- 8. DIMENSIONS LISTED AS FOLLOWS: **ENGLISH FT-IN** METRIC [mm]