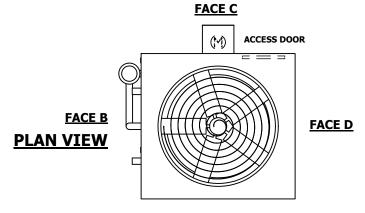

## NOTES:

- 1. (M)- FAN MOTOR LOCATION
- 2. HEAVIEST SECTION IS UPPER SECTION
- 3. MPT DENOTES MALE PIPE THREAD FPT DENOTES FEMALE PIPE THREAD BFW DENOTES BEVELED FOR WELDING **GVD DENOTES GROOVED** FLG DENOTES FLANGE PE DENOTES PLAIN END
- 4. +UNIT WEIGHT DOES NOT INCLUDE ACCESSORIES (SEE ACCESSORY DRAWINGS)
- 5. MAKE-UP WATER PRESSURE 20 psi MIN [137 kPa], 50 psi MAX [344 kPa]
- 6. \*-APPROXIMATE DIMENSIONS DO NOT USE FOR PRE-FABRICATION OF CONNECTING
- 7. 3/4" [19mm] DIA. MOUNTING HOLES. REFER TO RECOMMENDED STEEL SUPPORT DRAWING.
- 8. DIMENSIONS LISTED AS FOLLOWS: **ENGLISH FT-IN** METRIC [mm]