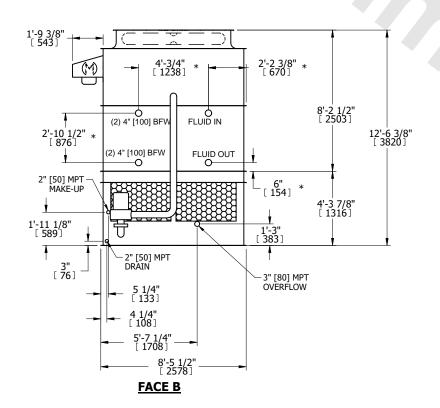

## NOTES:

- 1. (M)- FAN MOTOR LOCATION
- 2. HEAVIEST SECTION IS UPPER SECTION
- 3. MPT DENOTES MALE PIPE THREAD FPT DENOTES FEMALE PIPE THREAD BFW DENOTES BEVELED FOR WELDING **GVD DENOTES GROOVED** FLG DENOTES FLANGE PE DENOTES PLAIN END
- 4. +UNIT WEIGHT DOES NOT INCLUDE ACCESSORIES (SEE ACCESSORY DRAWINGS)
- 5. MAKE-UP WATER PRESSURE 20 psi MIN [137 kPa], 50 psi MAX [344 kPa]
- 6. \*-APPROXIMATE DIMENSIONS DO NOT USE FOR PRE-FABRICATION OF CONNECTING
- 7. 3/4" [19mm] DIA. MOUNTING HOLES. REFER TO RECOMMENDED STEEL SUPPORT DRAWING.
- 8. DIMENSIONS LISTED AS FOLLOWS: **ENGLISH FT-IN** METRIC [mm]