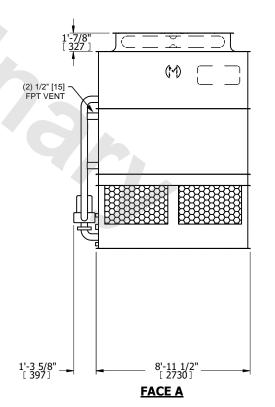

## NOTES:

- 1. (M)- FAN MOTOR LOCATION
- 2. HEAVIEST SECTION IS UPPER SECTION
- 3. MPT DENOTES MALE PIPE THREAD FPT DENOTES FEMALE PIPE THREAD BFW DENOTES BEVELED FOR WELDING **GVD DENOTES GROOVED** FLG DENOTES FLANGE PE DENOTES PLAIN END
- 4. +UNIT WEIGHT DOES NOT INCLUDE ACCESSORIES (SEE ACCESSORY DRAWINGS)
- 5. MAKE-UP WATER PRESSURE 20 psi MIN [137 kPa], 50 psi MAX [344 kPa]
- 6. \*-APPROXIMATE DIMENSIONS DO NOT USE FOR PRE-FABRICATION OF CONNECTING
- 7. 3/4" [19mm] DIA. MOUNTING HOLES. REFER TO RECOMMENDED STEEL SUPPORT DRAWING.
- 8. DIMENSIONS LISTED AS FOLLOWS: **ENGLISH FT-IN** METRIC [mm]