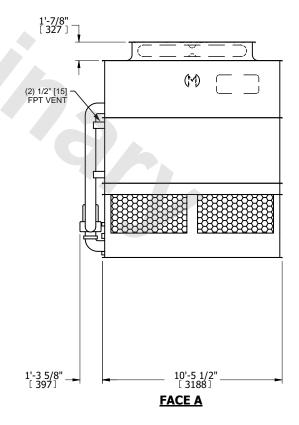

## NOTES:

- 1. (M)- FAN MOTOR LOCATION
- 2. HEAVIEST SECTION IS UPPER SECTION
- 3. MPT DENOTES MALE PIPE THREAD FPT DENOTES FEMALE PIPE THREAD BFW DENOTES BEVELED FOR WELDING **GVD DENOTES GROOVED** FLG DENOTES FLANGE PE DENOTES PLAIN END
- 4. +UNIT WEIGHT DOES NOT INCLUDE ACCESSORIES (SEE ACCESSORY DRAWINGS)
- 5. MAKE-UP WATER PRESSURE 20 psi MIN [137 kPa], 50 psi MAX [344 kPa]
- 6. \*-APPROXIMATE DIMENSIONS DO NOT USE FOR PRE-FABRICATION OF CONNECTING
- 7. 3/4" [19mm] DIA. MOUNTING HOLES. REFER TO RECOMMENDED STEEL SUPPORT DRAWING.
- 8. DIMENSIONS LISTED AS FOLLOWS: **ENGLISH FT-IN** METRIC [mm]