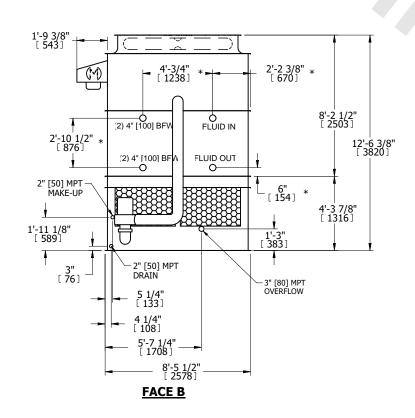

## NOTES:

- 1. (M)- FAN MOTOR LOCATION
- 2. HEAVIEST SECTION IS UPPER SECTION
- 3. MPT DENOTES MALE PIPE THREAD FPT DENOTES FEMALE PIPE THREAD BFW DENOTES BEVELED FOR WELDING **GVD DENOTES GROOVED** FLG DENOTES FLANGE PE DENOTES PLAIN END
- 4. +UNIT WEIGHT DOES NOT INCLUDE ACCESSORIES (SEE ACCESSORY DRAWINGS)
- 5. MAKE-UP WATER PRESSURE 20 psi MIN [137 kPa], 50 psi MAX [344 kPa]
- 6. \*-APPROXIMATE DIMENSIONS DO NOT USE FOR PRE-FABRICATION OF CONNECTING
- 7. 3/4" [19mm] DIA. MOUNTING HOLES. REFER TO RECOMMENDED STEEL SUPPORT DRAWING.
- 8. DIMENSIONS LISTED AS FOLLOWS: **ENGLISH FT-IN** METRIC [mm]