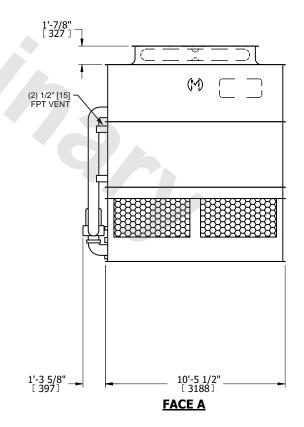

## NOTES:

- 1. (M)- FAN MOTOR LOCATION
- 2. HEAVIEST SECTION IS UPPER SECTION
- 3. MPT DENOTES MALE PIPE THREAD
  FPT DENOTES FEMALE PIPE THREAD
  BFW DENOTES BEVELED FOR WELDING
  GVD DENOTES GROOVED
  FLG DENOTES FLANGE
  PE DENOTES PLAIN END
- 4. +UNIT WEIGHT DOES NOT INCLUDE ACCESSORIES (SEE ACCESSORY DRAWINGS)
- 5. MAKE-UP WATER PRESSURE 20 psi MIN [137 kPa], 50 psi MAX [344 kPa]
- 6. \*-APPROXIMATE DIMENSIONS DO NOT USE FOR PRE-FABRICATION OF CONNECTING PIPING
- 7. 3/4" [19mm] DIA. MOUNTING HOLES. REFER TO RECOMMENDED STEEL SUPPORT DRAWING.
- 8. DIMENSIONS LISTED AS FOLLOWS: ENGLISH FT-IN METRIC [mm]