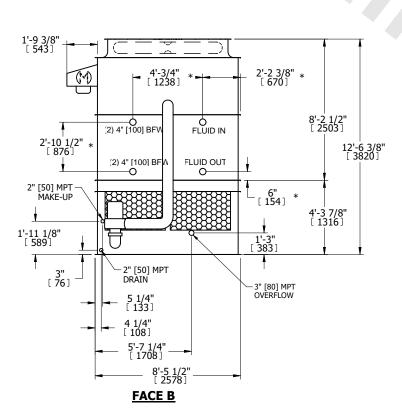

## NOTES:

- 1. (M)- FAN MOTOR LOCATION
- 2. HEAVIEST SECTION IS UPPER SECTION
- 3. MPT DENOTES MALE PIPE THREAD
  FPT DENOTES FEMALE PIPE THREAD
  BFW DENOTES BEVELED FOR WELDING
  GVD DENOTES GROOVED
  FLG DENOTES FLANGE
  PE DENOTES PLAIN END
- 4. +UNIT WEIGHT DOES NOT INCLUDE ACCESSORIES (SEE ACCESSORY DRAWINGS)
- 5. MAKE-UP WATER PRESSURE 20 psi MIN [137 kPa], 50 psi MAX [344 kPa]
- 6. \*-APPROXIMATE DIMENSIONS DO NOT USE FOR PRE-FABRICATION OF CONNECTING PIPING
- 7. 3/4" [19mm] DIA. MOUNTING HOLES. REFER TO RECOMMENDED STEEL SUPPORT DRAWING.
- 8. DIMENSIONS LISTED AS FOLLOWS: ENGLISH FT-IN METRIC [mm]