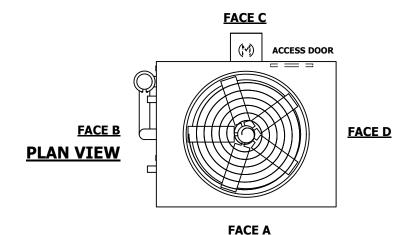

## NOTES:

- 1. (M)- FAN MOTOR LOCATION
- 2. HEAVIEST SECTION IS UPPER SECTION
- 3. MPT DENOTES MALE PIPE THREAD
  FPT DENOTES FEMALE PIPE THREAD
  BFW DENOTES BEVELED FOR WELDING
  GVD DENOTES GROOVED
  FLG DENOTES FLANGE
  PE DENOTES PLAIN END
- 4. +UNIT WEIGHT DOES NOT INCLUDE ACCESSORIES (SEE ACCESSORY DRAWINGS)
- 5. MAKE-UP WATER PRESSURE 20 psi MIN [137 kPa], 50 psi MAX [344 kPa]
- 6. \*-APPROXIMATE DIMENSIONS DO NOT USE FOR PRE-FABRICATION OF CONNECTING PIPING
- 7. 3/4" [19mm] DIA. MOUNTING HOLES. REFER TO RECOMMENDED STEEL SUPPORT DRAWING.
- 8. DIMENSIONS LISTED AS FOLLOWS: ENGLISH FT-IN METRIC [mm]