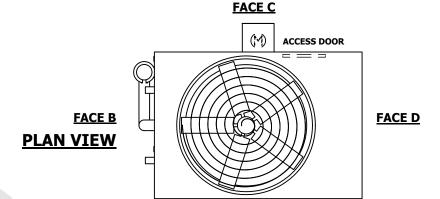

## NOTES:

- 1. (M)- FAN MOTOR LOCATION
- 2. HEAVIEST SECTION IS UPPER SECTION
- 3. MPT DENOTES MALE PIPE THREAD FPT DENOTES FEMALE PIPE THREAD BFW DENOTES BEVELED FOR WELDING **GVD DENOTES GROOVED** FLG DENOTES FLANGE PE DENOTES PLAIN END
- 4. +UNIT WEIGHT DOES NOT INCLUDE ACCESSORIES (SEE ACCESSORY DRAWINGS)
- 5. MAKE-UP WATER PRESSURE 20 psi MIN [137 kPa], 50 psi MAX [344 kPa]
- 6. \*-APPROXIMATE DIMENSIONS DO NOT USE FOR PRE-FABRICATION OF CONNECTING
- 7. 3/4" [19mm] DIA. MOUNTING HOLES. REFER TO RECOMMENDED STEEL SUPPORT DRAWING.
- 8. DIMENSIONS LISTED AS FOLLOWS: **ENGLISH FT-IN** METRIC [mm]