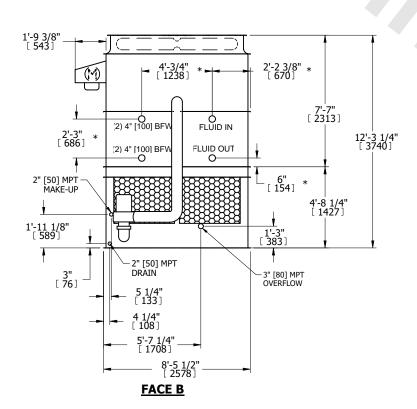

## NOTES:

- 1. (M)- FAN MOTOR LOCATION
- 2. HEAVIEST SECTION IS UPPER SECTION
- 3. MPT DENOTES MALE PIPE THREAD FPT DENOTES FEMALE PIPE THREAD BFW DENOTES BEVELED FOR WELDING **GVD DENOTES GROOVED** FLG DENOTES FLANGE PE DENOTES PLAIN END
- 4. +UNIT WEIGHT DOES NOT INCLUDE ACCESSORIES (SEE ACCESSORY DRAWINGS)
- 5. MAKE-UP WATER PRESSURE 20 psi MIN [137 kPa], 50 psi MAX [344 kPa]
- 6. \*-APPROXIMATE DIMENSIONS DO NOT USE FOR PRE-FABRICATION OF CONNECTING
- 7. 3/4" [19mm] DIA. MOUNTING HOLES. REFER TO RECOMMENDED STEEL SUPPORT DRAWING.
- 8. DIMENSIONS LISTED AS FOLLOWS: **ENGLISH FT-IN** METRIC [mm]

**FACE A** 

**SHIPPING** 14310 lbs+ [6495] kg+ WEIGHT

OPERATING WEIGHT

20300 lbs+ [9210] kg+

HEAVIEST SECTION WEIGHT

12440 lbs+ [5645] kg+

NO. OF SHIPPING SECTIONS

DRAWN BY: SLR