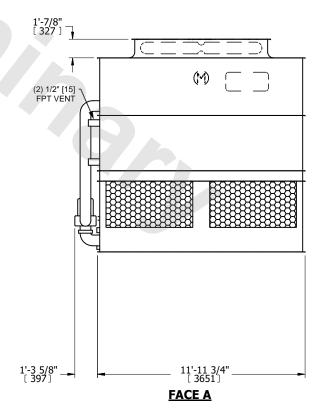

## NOTES:

- 1. (M)- FAN MOTOR LOCATION
- 2. HEAVIEST SECTION IS UPPER SECTION
- 3. MPT DENOTES MALE PIPE THREAD FPT DENOTES FEMALE PIPE THREAD BFW DENOTES BEVELED FOR WELDING **GVD DENOTES GROOVED** FLG DENOTES FLANGE PE DENOTES PLAIN END
- 4. +UNIT WEIGHT DOES NOT INCLUDE ACCESSORIES (SEE ACCESSORY DRAWINGS)
- 5. MAKE-UP WATER PRESSURE 20 psi MIN [137 kPa], 50 psi MAX [344 kPa]
- 6. \*-APPROXIMATE DIMENSIONS DO NOT USE FOR PRE-FABRICATION OF CONNECTING
- 7. 3/4" [19mm] DIA. MOUNTING HOLES. REFER TO RECOMMENDED STEEL SUPPORT DRAWING.
- 8. DIMENSIONS LISTED AS FOLLOWS: **ENGLISH FT-IN** METRIC [mm]

**FACE A** 

**SHIPPING** 14310 lbs+ [6495] kg+ WEIGHT

OPERATING WEIGHT

20300 lbs+ [9210] kg+

HEAVIEST SECTION WEIGHT

12440 lbs+ [5645] kg+

NO. OF SHIPPING SECTIONS

DRAWN BY: SLR