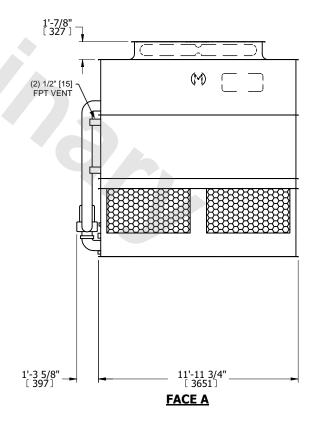

## **FACE A**

**SHIPPING OPERATING** 16480 lbs+ [7480] kg+ WEIGHT WEIGHT

23030 lbs+ [10450] kg+

HEAVIEST SECTION WEIGHT

14610 lbs+ [6630] kg+

NO. OF SHIPPING SECTIONS

DRAWN BY: SLR