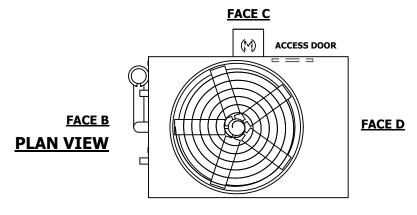

## NOTES:

- 1. (M)- FAN MOTOR LOCATION
- 2. HEAVIEST SECTION IS UPPER SECTION
- 3. MPT DENOTES MALE PIPE THREAD FPT DENOTES FEMALE PIPE THREAD BFW DENOTES BEVELED FOR WELDING **GVD DENOTES GROOVED** FLG DENOTES FLANGE PE DENOTES PLAIN END
- 4. +UNIT WEIGHT DOES NOT INCLUDE ACCESSORIES (SEE ACCESSORY DRAWINGS)
- 5. MAKE-UP WATER PRESSURE 20 psi MIN [137 kPa], 50 psi MAX [344 kPa]
- 6. \*-APPROXIMATE DIMENSIONS DO NOT USE FOR PRE-FABRICATION OF CONNECTING
- 7. 3/4" [19mm] DIA. MOUNTING HOLES. REFER TO RECOMMENDED STEEL SUPPORT DRAWING.
- 8. DIMENSIONS LISTED AS FOLLOWS: **ENGLISH FT-IN** METRIC [mm]