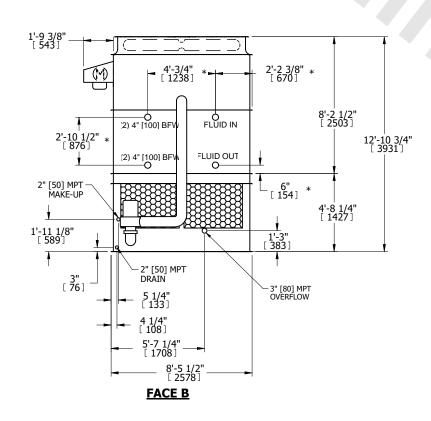

## NOTES:

- 1. (M)- FAN MOTOR LOCATION
- 2. HEAVIEST SECTION IS UPPER SECTION
- 3. MPT DENOTES MALE PIPE THREAD FPT DENOTES FEMALE PIPE THREAD BFW DENOTES BEVELED FOR WELDING **GVD DENOTES GROOVED** FLG DENOTES FLANGE PE DENOTES PLAIN END
- 4. +UNIT WEIGHT DOES NOT INCLUDE ACCESSORIES (SEE ACCESSORY DRAWINGS)
- 5. MAKE-UP WATER PRESSURE 20 psi MIN [137 kPa], 50 psi MAX [344 kPa]
- 6. \*-APPROXIMATE DIMENSIONS DO NOT USE FOR PRE-FABRICATION OF CONNECTING
- 7. 3/4" [19mm] DIA. MOUNTING HOLES. REFER TO RECOMMENDED STEEL SUPPORT DRAWING.
- 8. DIMENSIONS LISTED AS FOLLOWS: **ENGLISH FT-IN** METRIC [mm]