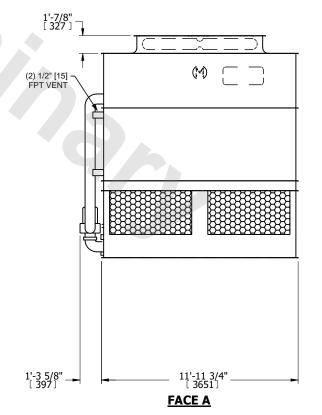

## NOTES:

- 1. (M)- FAN MOTOR LOCATION
- 2. HEAVIEST SECTION IS UPPER SECTION
- 3. MPT DENOTES MALE PIPE THREAD FPT DENOTES FEMALE PIPE THREAD BFW DENOTES BEVELED FOR WELDING **GVD DENOTES GROOVED** FLG DENOTES FLANGE PE DENOTES PLAIN END
- 4. +UNIT WEIGHT DOES NOT INCLUDE ACCESSORIES (SEE ACCESSORY DRAWINGS)
- 5. MAKE-UP WATER PRESSURE 20 psi MIN [137 kPa], 50 psi MAX [344 kPa]
- 6. \*-APPROXIMATE DIMENSIONS DO NOT USE FOR PRE-FABRICATION OF CONNECTING
- 7. 3/4" [19mm] DIA. MOUNTING HOLES. REFER TO RECOMMENDED STEEL SUPPORT DRAWING.
- 8. DIMENSIONS LISTED AS FOLLOWS: **ENGLISH FT-IN** METRIC [mm]