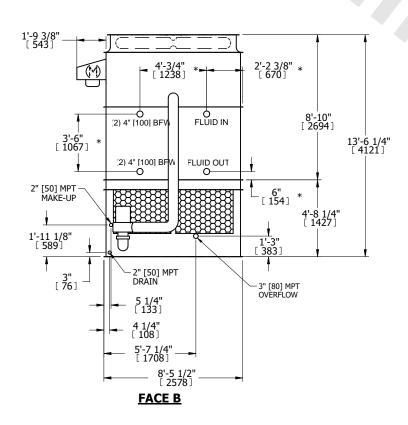

## NOTES:

- 1. (M)- FAN MOTOR LOCATION
- 2. HEAVIEST SECTION IS UPPER SECTION
- 3. MPT DENOTES MALE PIPE THREAD FPT DENOTES FEMALE PIPE THREAD BFW DENOTES BEVELED FOR WELDING **GVD DENOTES GROOVED** FLG DENOTES FLANGE PE DENOTES PLAIN END
- 4. +UNIT WEIGHT DOES NOT INCLUDE ACCESSORIES (SEE ACCESSORY DRAWINGS)
- 5. MAKE-UP WATER PRESSURE 20 psi MIN [137 kPa], 50 psi MAX [344 kPa]
- 6. \*-APPROXIMATE DIMENSIONS DO NOT USE FOR PRE-FABRICATION OF CONNECTING
- 7. 3/4" [19mm] DIA. MOUNTING HOLES. REFER TO RECOMMENDED STEEL SUPPORT DRAWING.
- 8. DIMENSIONS LISTED AS FOLLOWS: **ENGLISH FT-IN** METRIC [mm]