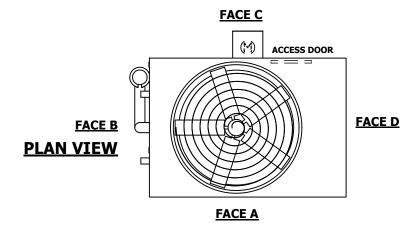

## NOTES:

- 1. (M)- FAN MOTOR LOCATION
- 2. HEAVIEST SECTION IS UPPER SECTION
- 3. MPT DENOTES MALE PIPE THREAD FPT DENOTES FEMALE PIPE THREAD BFW DENOTES BEVELED FOR WELDING **GVD DENOTES GROOVED** FLG DENOTES FLANGE PE DENOTES PLAIN END
- 4. +UNIT WEIGHT DOES NOT INCLUDE ACCESSORIES (SEE ACCESSORY DRAWINGS)
- 5. MAKE-UP WATER PRESSURE 20 psi MIN [137 kPa], 50 psi MAX [344 kPa]
- 6. \*-APPROXIMATE DIMENSIONS DO NOT USE FOR PRE-FABRICATION OF CONNECTING
- 7. 3/4" [19mm] DIA. MOUNTING HOLES. REFER TO RECOMMENDED STEEL SUPPORT DRAWING.
- 8. DIMENSIONS LISTED AS FOLLOWS: **ENGLISH FT-IN** METRIC [mm]