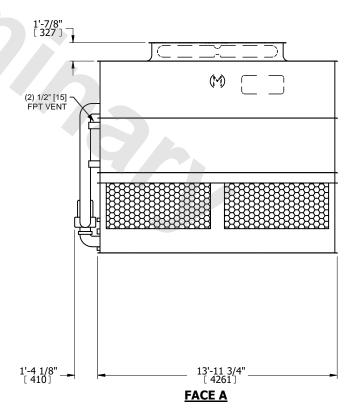

## NOTES:

- 1. (M)- FAN MOTOR LOCATION
- 2. HEAVIEST SECTION IS UPPER SECTION
- 3. MPT DENOTES MALE PIPE THREAD FPT DENOTES FEMALE PIPE THREAD BFW DENOTES BEVELED FOR WELDING **GVD DENOTES GROOVED** FLG DENOTES FLANGE PE DENOTES PLAIN END
- 4. +UNIT WEIGHT DOES NOT INCLUDE ACCESSORIES (SEE ACCESSORY DRAWINGS)
- 5. MAKE-UP WATER PRESSURE 20 psi MIN [137 kPa], 50 psi MAX [344 kPa]
- 6. \*-APPROXIMATE DIMENSIONS DO NOT USE FOR PRE-FABRICATION OF CONNECTING
- 7. 3/4" [19mm] DIA. MOUNTING HOLES. REFER TO RECOMMENDED STEEL SUPPORT DRAWING.
- 8. DIMENSIONS LISTED AS FOLLOWS: **ENGLISH FT-IN** METRIC [mm]

DRAWN BY: SLR NO. OF SHIPPING SECTIONS **SHIPPING** OPERATING HEAVIEST SECTION 16220 lbs+ [7360] kg+ 14140 lbs+ [6415] kg+ 23190 lbs+ [10520] kg+ WEIGHT WEIGHT WEIGHT