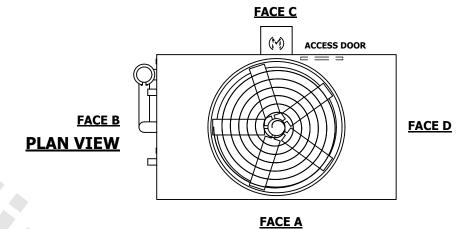

## NOTES:

- 1. (M)- FAN MOTOR LOCATION
- 2. HEAVIEST SECTION IS UPPER SECTION
- 3. MPT DENOTES MALE PIPE THREAD FPT DENOTES FEMALE PIPE THREAD BFW DENOTES BEVELED FOR WELDING **GVD DENOTES GROOVED** FLG DENOTES FLANGE PE DENOTES PLAIN END
- 4. +UNIT WEIGHT DOES NOT INCLUDE ACCESSORIES (SEE ACCESSORY DRAWINGS)
- 5. MAKE-UP WATER PRESSURE 20 psi MIN [137 kPa], 50 psi MAX [344 kPa]
- 6. \*-APPROXIMATE DIMENSIONS DO NOT USE FOR PRE-FABRICATION OF CONNECTING
- 7. 3/4" [19mm] DIA. MOUNTING HOLES. REFER TO RECOMMENDED STEEL SUPPORT DRAWING.
- 8. DIMENSIONS LISTED AS FOLLOWS: **ENGLISH FT-IN** METRIC [mm]