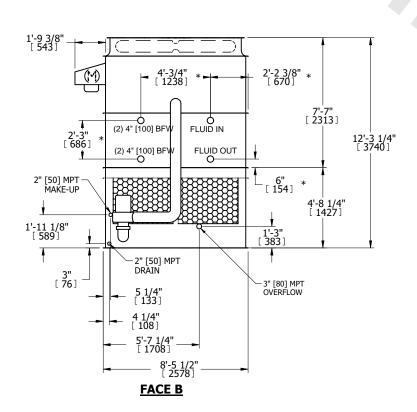

## NOTES:

- 1. (M)- FAN MOTOR LOCATION
- 2. HEAVIEST SECTION IS UPPER SECTION
- 3. MPT DENOTES MALE PIPE THREAD FPT DENOTES FEMALE PIPE THREAD BFW DENOTES BEVELED FOR WELDING **GVD DENOTES GROOVED** FLG DENOTES FLANGE PE DENOTES PLAIN END
- 4. +UNIT WEIGHT DOES NOT INCLUDE ACCESSORIES (SEE ACCESSORY DRAWINGS)
- 5. MAKE-UP WATER PRESSURE 20 psi MIN [137 kPa], 50 psi MAX [344 kPa]
- 6. \*-APPROXIMATE DIMENSIONS DO NOT USE FOR PRE-FABRICATION OF CONNECTING
- 7. 3/4" [19mm] DIA. MOUNTING HOLES. REFER TO RECOMMENDED STEEL SUPPORT DRAWING.
- 8. DIMENSIONS LISTED AS FOLLOWS: **ENGLISH FT-IN** METRIC [mm]

DRAWN BY: SLR NO. OF SHIPPING SECTIONS **SHIPPING** OPERATING HEAVIEST SECTION 16220 lbs+ [7360] kg+ 14140 lbs+ [6415] kg+ 23190 lbs+ [10520] kg+ WEIGHT WEIGHT WEIGHT