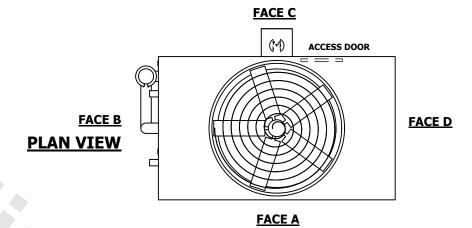

## NOTES:

- 1. (M)- FAN MOTOR LOCATION
- 2. HEAVIEST SECTION IS UPPER SECTION
- 3. MPT DENOTES MALE PIPE THREAD FPT DENOTES FEMALE PIPE THREAD BFW DENOTES BEVELED FOR WELDING **GVD DENOTES GROOVED** FLG DENOTES FLANGE PE DENOTES PLAIN END
- 4. +UNIT WEIGHT DOES NOT INCLUDE ACCESSORIES (SEE ACCESSORY DRAWINGS)
- 5. MAKE-UP WATER PRESSURE 20 psi MIN [137 kPa], 50 psi MAX [344 kPa]
- 6. \*-APPROXIMATE DIMENSIONS DO NOT USE FOR PRE-FABRICATION OF CONNECTING
- 7. 3/4" [19mm] DIA. MOUNTING HOLES. REFER TO RECOMMENDED STEEL SUPPORT DRAWING.
- 8. DIMENSIONS LISTED AS FOLLOWS: **ENGLISH FT-IN** METRIC [mm]