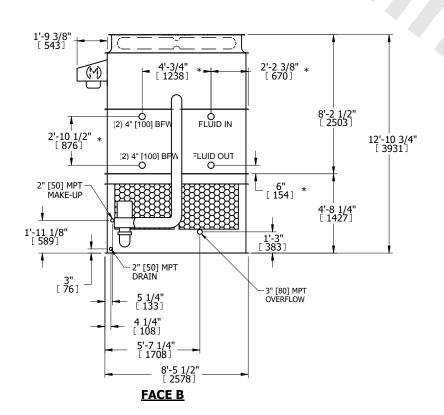

## NOTES:

- 1. (M)- FAN MOTOR LOCATION
- 2. HEAVIEST SECTION IS UPPER SECTION
- 3. MPT DENOTES MALE PIPE THREAD FPT DENOTES FEMALE PIPE THREAD BFW DENOTES BEVELED FOR WELDING **GVD DENOTES GROOVED** FLG DENOTES FLANGE PE DENOTES PLAIN END
- 4. +UNIT WEIGHT DOES NOT INCLUDE ACCESSORIES (SEE ACCESSORY DRAWINGS)
- 5. MAKE-UP WATER PRESSURE 20 psi MIN [137 kPa], 50 psi MAX [344 kPa]
- 6. \*-APPROXIMATE DIMENSIONS DO NOT USE FOR PRE-FABRICATION OF CONNECTING
- 7. 3/4" [19mm] DIA. MOUNTING HOLES. REFER TO RECOMMENDED STEEL SUPPORT DRAWING.
- 8. DIMENSIONS LISTED AS FOLLOWS: **ENGLISH FT-IN** METRIC [mm]