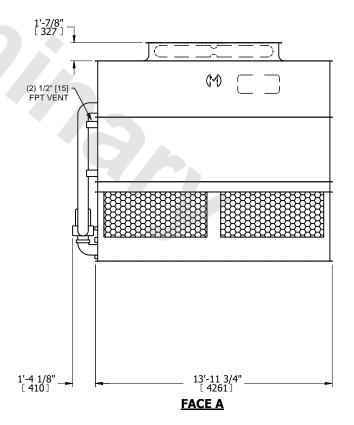

## NOTES:

- 1. (M)- FAN MOTOR LOCATION
- 2. HEAVIEST SECTION IS UPPER SECTION
- 3. MPT DENOTES MALE PIPE THREAD FPT DENOTES FEMALE PIPE THREAD BFW DENOTES BEVELED FOR WELDING **GVD DENOTES GROOVED** FLG DENOTES FLANGE PE DENOTES PLAIN END
- 4. +UNIT WEIGHT DOES NOT INCLUDE ACCESSORIES (SEE ACCESSORY DRAWINGS)
- 5. MAKE-UP WATER PRESSURE 20 psi MIN [137 kPa], 50 psi MAX [344 kPa]
- 6. \*-APPROXIMATE DIMENSIONS DO NOT USE FOR PRE-FABRICATION OF CONNECTING
- 7. 3/4" [19mm] DIA. MOUNTING HOLES. REFER TO RECOMMENDED STEEL SUPPORT DRAWING.
- 8. DIMENSIONS LISTED AS FOLLOWS: **ENGLISH FT-IN** METRIC [mm]