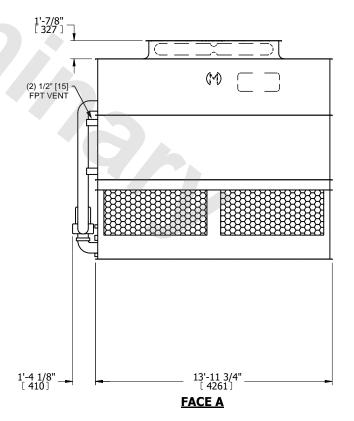

## NOTES:

- 1. (M)- FAN MOTOR LOCATION
- 2. HEAVIEST SECTION IS UPPER SECTION
- 3. MPT DENOTES MALE PIPE THREAD FPT DENOTES FEMALE PIPE THREAD BFW DENOTES BEVELED FOR WELDING **GVD DENOTES GROOVED** FLG DENOTES FLANGE PE DENOTES PLAIN END
- 4. +UNIT WEIGHT DOES NOT INCLUDE ACCESSORIES (SEE ACCESSORY DRAWINGS)
- 5. MAKE-UP WATER PRESSURE 20 psi MIN [137 kPa], 50 psi MAX [344 kPa]
- 6. \*-APPROXIMATE DIMENSIONS DO NOT USE FOR PRE-FABRICATION OF CONNECTING
- 7. 3/4" [19mm] DIA. MOUNTING HOLES. REFER TO RECOMMENDED STEEL SUPPORT DRAWING.
- 8. DIMENSIONS LISTED AS FOLLOWS: **ENGLISH FT-IN** METRIC [mm]