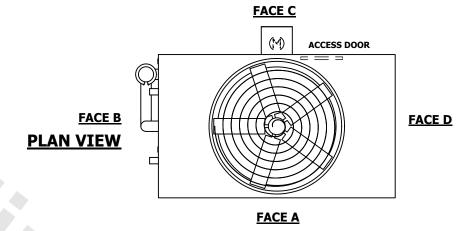

## NOTES:

- 1. (M)- FAN MOTOR LOCATION
- 2. HEAVIEST SECTION IS UPPER SECTION
- 3. MPT DENOTES MALE PIPE THREAD FPT DENOTES FEMALE PIPE THREAD BFW DENOTES BEVELED FOR WELDING **GVD DENOTES GROOVED** FLG DENOTES FLANGE PE DENOTES PLAIN END
- 4. +UNIT WEIGHT DOES NOT INCLUDE ACCESSORIES (SEE ACCESSORY DRAWINGS)
- 5. MAKE-UP WATER PRESSURE 20 psi MIN [137 kPa], 50 psi MAX [344 kPa]
- 6. \*-APPROXIMATE DIMENSIONS DO NOT USE FOR PRE-FABRICATION OF CONNECTING
- 7. 3/4" [19mm] DIA. MOUNTING HOLES. REFER TO RECOMMENDED STEEL SUPPORT DRAWING.
- 8. DIMENSIONS LISTED AS FOLLOWS: **ENGLISH FT-IN** METRIC [mm]