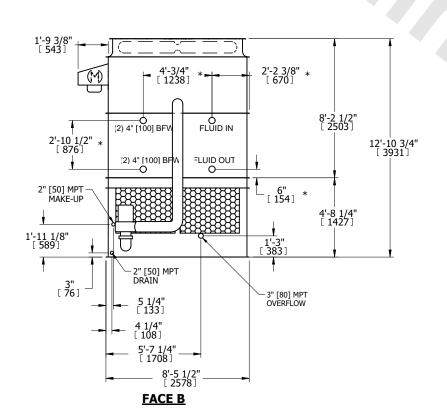

## NOTES:

- 1. (M)- FAN MOTOR LOCATION
- 2. HEAVIEST SECTION IS UPPER SECTION
- 3. MPT DENOTES MALE PIPE THREAD FPT DENOTES FEMALE PIPE THREAD BFW DENOTES BEVELED FOR WELDING **GVD DENOTES GROOVED** FLG DENOTES FLANGE PE DENOTES PLAIN END
- 4. +UNIT WEIGHT DOES NOT INCLUDE ACCESSORIES (SEE ACCESSORY DRAWINGS)
- 5. MAKE-UP WATER PRESSURE 20 psi MIN [137 kPa], 50 psi MAX [344 kPa]
- 6. \*-APPROXIMATE DIMENSIONS DO NOT USE FOR PRE-FABRICATION OF CONNECTING
- 7. 3/4" [19mm] DIA. MOUNTING HOLES. REFER TO RECOMMENDED STEEL SUPPORT DRAWING.
- 8. DIMENSIONS LISTED AS FOLLOWS: **ENGLISH FT-IN** METRIC [mm]

**SHIPPING** 18760 lbs+ [8510] kg+ WEIGHT

**OPERATING** WEIGHT

26380 lbs+ [11970] kg+

HEAVIEST SECTION WEIGHT

16680 lbs+ [7570] kg+

NO. OF SHIPPING SECTIONS

DRAWN BY: SLR