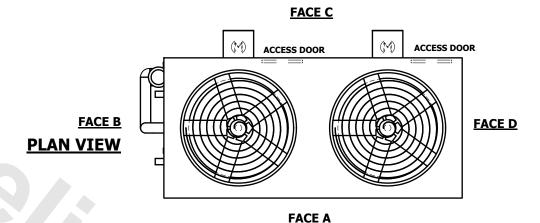

## NOTES:

- 1. (M)- FAN MOTOR LOCATION
- 2. HEAVIEST SECTION IS UPPER SECTION
- 3. MPT DENOTES MALE PIPE THREAD
  FPT DENOTES FEMALE PIPE THREAD
  BFW DENOTES BEVELED FOR WELDING
  GVD DENOTES GROOVED
  FLG DENOTES FLANGE
  PE DENOTES PLAIN END
- 4. +UNIT WEIGHT DOES NOT INCLUDE ACCESSORIES (SEE ACCESSORY DRAWINGS)
- 5. MAKE-UP WATER PRESSURE 20 psi MIN [137 kPa], 50 psi MAX [344 kPa]
- 6. \*-APPROXIMATE DIMENSIONS DO NOT USE FOR PRE-FABRICATION OF CONNECTING PIPING
- 7. 3/4" [19mm] DIA. MOUNTING HOLES. REFER TO RECOMMENDED STEEL SUPPORT DRAWING.
- 8. DIMENSIONS LISTED AS FOLLOWS: ENGLISH FT-IN METRIC [mm]