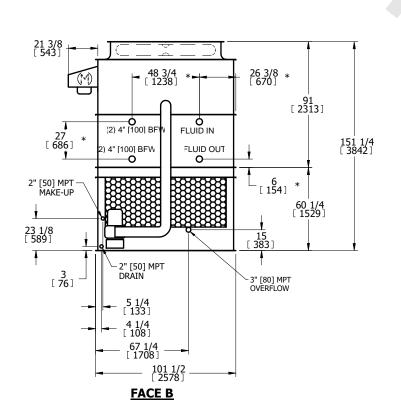

## NOTES:

- 1. (M)- FAN MOTOR LOCATION
- 2. HEAVIEST SECTION IS UPPER SECTION
- 3. MPT DENOTES MALE PIPE THREAD
  FPT DENOTES FEMALE PIPE THREAD
  BFW DENOTES BEVELED FOR WELDING
  GVD DENOTES GROOVED
  FLG DENOTES FLANGE
  PE DENOTES PLAIN END
- 4. +UNIT WEIGHT DOES NOT INCLUDE ACCESSORIES (SEE ACCESSORY DRAWINGS)
- 5. MAKE-UP WATER PRESSURE 20 psi MIN [137 kPa], 50 psi MAX [344 kPa]
- 6. \*-APPROXIMATE DIMENSIONS DO NOT USE FOR PRE-FABRICATION OF CONNECTING PIPING
- 7. 3/4" [19mm] DIA. MOUNTING HOLES. REFER TO RECOMMENDED STEEL SUPPORT DRAWING.
- 8. DIMENSIONS LISTED AS FOLLOWS: ENGLISH FT-IN METRIC [mm]