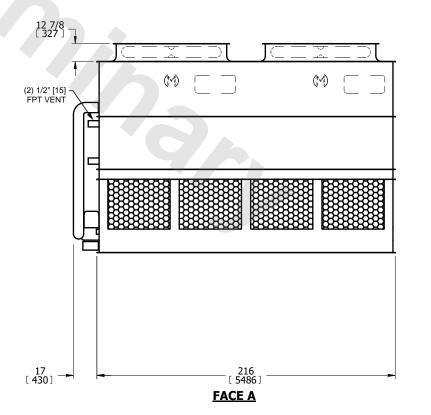

## NOTES:

- 1. (M)- FAN MOTOR LOCATION
- 2. HEAVIEST SECTION IS UPPER SECTION
- 3. MPT DENOTES MALE PIPE THREAD
  FPT DENOTES FEMALE PIPE THREAD
  BFW DENOTES BEVELED FOR WELDING
  GVD DENOTES GROOVED
  FLG DENOTES FLANGE
  PE DENOTES PLAIN END
- 4. +UNIT WEIGHT DOES NOT INCLUDE ACCESSORIES (SEE ACCESSORY DRAWINGS)
- 5. MAKE-UP WATER PRESSURE 20 psi MIN [137 kPa], 50 psi MAX [344 kPa]
- 6. \*-APPROXIMATE DIMENSIONS DO NOT USE FOR PRE-FABRICATION OF CONNECTING PIPING
- 7. 3/4" [19mm] DIA. MOUNTING HOLES. REFER TO RECOMMENDED STEEL SUPPORT DRAWING.
- 8. DIMENSIONS LISTED AS FOLLOWS: ENGLISH FT-IN METRIC [mm]