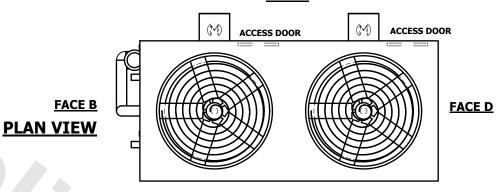

## NOTES:

- 1. (M)- FAN MOTOR LOCATION
- 2. HEAVIEST SECTION IS UPPER SECTION
- 3. MPT DENOTES MALE PIPE THREAD FPT DENOTES FEMALE PIPE THREAD BFW DENOTES BEVELED FOR WELDING **GVD DENOTES GROOVED** FLG DENOTES FLANGE PE DENOTES PLAIN END
- 4. +UNIT WEIGHT DOES NOT INCLUDE ACCESSORIES (SEE ACCESSORY DRAWINGS)
- 5. MAKE-UP WATER PRESSURE 20 psi MIN [137 kPa], 50 psi MAX [344 kPa]
- 6. \*-APPROXIMATE DIMENSIONS DO NOT USE FOR PRE-FABRICATION OF CONNECTING
- 7. 3/4" [19mm] DIA. MOUNTING HOLES. REFER TO RECOMMENDED STEEL SUPPORT DRAWING.
- 8. DIMENSIONS LISTED AS FOLLOWS: **ENGLISH FT-IN** METRIC [mm]