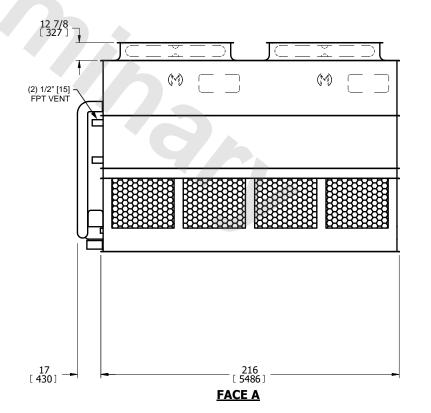

## NOTES:

- 1. (M)- FAN MOTOR LOCATION
- 2. HEAVIEST SECTION IS UPPER SECTION
- 3. MPT DENOTES MALE PIPE THREAD FPT DENOTES FEMALE PIPE THREAD BFW DENOTES BEVELED FOR WELDING **GVD DENOTES GROOVED** FLG DENOTES FLANGE PE DENOTES PLAIN END
- 4. +UNIT WEIGHT DOES NOT INCLUDE ACCESSORIES (SEE ACCESSORY DRAWINGS)
- 5. MAKE-UP WATER PRESSURE 20 psi MIN [137 kPa], 50 psi MAX [344 kPa]
- 6. \*-APPROXIMATE DIMENSIONS DO NOT USE FOR PRE-FABRICATION OF CONNECTING
- 7. 3/4" [19mm] DIA. MOUNTING HOLES. REFER TO RECOMMENDED STEEL SUPPORT DRAWING.
- 8. DIMENSIONS LISTED AS FOLLOWS: **ENGLISH FT-IN** METRIC [mm]

**FACE A** 

**SHIPPING** WEIGHT

21580 lbs+ [9790] kg+

OPERATING WEIGHT

30590 lbs+ [13880] kg+

HEAVIEST SECTION WEIGHT

18790 lbs+ [8525] kg+

NO. OF SHIPPING SECTIONS