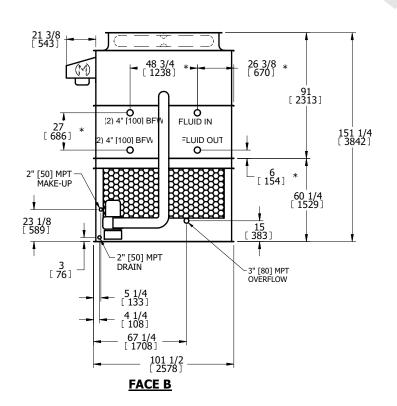

## NOTES:

- 1. (M)- FAN MOTOR LOCATION
- 2. HEAVIEST SECTION IS UPPER SECTION
- 3. MPT DENOTES MALE PIPE THREAD FPT DENOTES FEMALE PIPE THREAD BFW DENOTES BEVELED FOR WELDING **GVD DENOTES GROOVED** FLG DENOTES FLANGE PE DENOTES PLAIN END
- 4. +UNIT WEIGHT DOES NOT INCLUDE ACCESSORIES (SEE ACCESSORY DRAWINGS)
- 5. MAKE-UP WATER PRESSURE 20 psi MIN [137 kPa], 50 psi MAX [344 kPa]
- 6. \*-APPROXIMATE DIMENSIONS DO NOT USE FOR PRE-FABRICATION OF CONNECTING
- 7. 3/4" [19mm] DIA. MOUNTING HOLES. REFER TO RECOMMENDED STEEL SUPPORT DRAWING.
- 8. DIMENSIONS LISTED AS FOLLOWS: **ENGLISH FT-IN** METRIC [mm]

**FACE A** 

**SHIPPING** WEIGHT

21580 lbs+ [9790] kg+

OPERATING WEIGHT

30590 lbs+ [13880] kg+

HEAVIEST SECTION WEIGHT

18790 lbs+ [8525] kg+

NO. OF SHIPPING SECTIONS