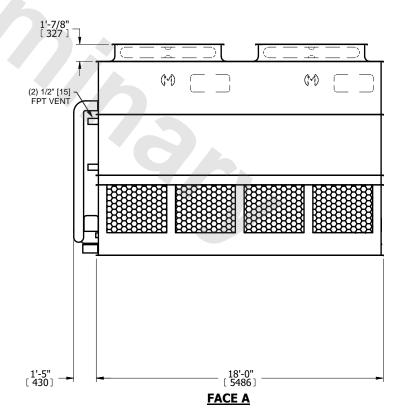

## NOTES:

- 1. (M)- FAN MOTOR LOCATION
- 2. HEAVIEST SECTION IS UPPER SECTION
- 3. MPT DENOTES MALE PIPE THREAD FPT DENOTES FEMALE PIPE THREAD BFW DENOTES BEVELED FOR WELDING **GVD DENOTES GROOVED** FLG DENOTES FLANGE PE DENOTES PLAIN END
- 4. +UNIT WEIGHT DOES NOT INCLUDE ACCESSORIES (SEE ACCESSORY DRAWINGS)
- 5. MAKE-UP WATER PRESSURE 20 psi MIN [137 kPa], 50 psi MAX [344 kPa]
- 6. \*-APPROXIMATE DIMENSIONS DO NOT USE FOR PRE-FABRICATION OF CONNECTING
- 7. 3/4" [19mm] DIA. MOUNTING HOLES. REFER TO RECOMMENDED STEEL SUPPORT DRAWING.
- 8. DIMENSIONS LISTED AS FOLLOWS: **ENGLISH FT-IN** METRIC [mm]

**FACE A** 

DRAWN BY: SLR NO. OF SHIPPING SECTIONS **SHIPPING** OPERATING HEAVIEST SECTION 24530 lbs+ [11130] kg+ 34380 lbs+ [15595] kg+ 21740 lbs+ [9865] kg+ WEIGHT WEIGHT WEIGHT