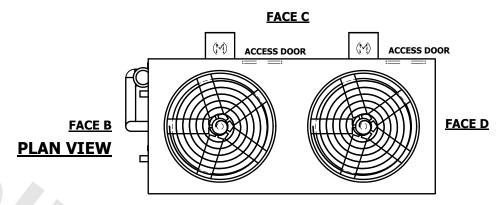

## NOTES:

- 1. (M)- FAN MOTOR LOCATION
- 2. HEAVIEST SECTION IS UPPER SECTION
- 3. MPT DENOTES MALE PIPE THREAD FPT DENOTES FEMALE PIPE THREAD BFW DENOTES BEVELED FOR WELDING **GVD DENOTES GROOVED** FLG DENOTES FLANGE PE DENOTES PLAIN END
- 4. +UNIT WEIGHT DOES NOT INCLUDE ACCESSORIES (SEE ACCESSORY DRAWINGS)
- 5. MAKE-UP WATER PRESSURE 20 psi MIN [137 kPa], 50 psi MAX [344 kPa]
- 6. \*-APPROXIMATE DIMENSIONS DO NOT USE FOR PRE-FABRICATION OF CONNECTING
- 7. 3/4" [19mm] DIA. MOUNTING HOLES. REFER TO RECOMMENDED STEEL SUPPORT DRAWING.
- 8. DIMENSIONS LISTED AS FOLLOWS: **ENGLISH FT-IN** METRIC [mm]

**FACE A** 

DRAWN BY: SLR NO. OF SHIPPING SECTIONS **SHIPPING** OPERATING HEAVIEST SECTION 24530 lbs+ [11130] kg+ 34380 lbs+ [15595] kg+ 21740 lbs+ [9865] kg+ WEIGHT WEIGHT WEIGHT