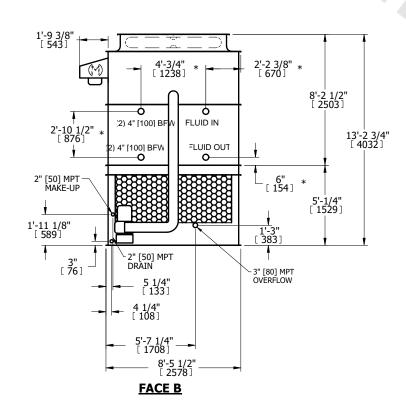

## NOTES:

- 1. (M)- FAN MOTOR LOCATION
- 2. HEAVIEST SECTION IS UPPER SECTION
- 3. MPT DENOTES MALE PIPE THREAD FPT DENOTES FEMALE PIPE THREAD BFW DENOTES BEVELED FOR WELDING **GVD DENOTES GROOVED** FLG DENOTES FLANGE PE DENOTES PLAIN END
- 4. +UNIT WEIGHT DOES NOT INCLUDE ACCESSORIES (SEE ACCESSORY DRAWINGS)
- 5. MAKE-UP WATER PRESSURE 20 psi MIN [137 kPa], 50 psi MAX [344 kPa]
- 6. \*-APPROXIMATE DIMENSIONS DO NOT USE FOR PRE-FABRICATION OF CONNECTING
- 7. 3/4" [19mm] DIA. MOUNTING HOLES. REFER TO RECOMMENDED STEEL SUPPORT DRAWING.
- 8. DIMENSIONS LISTED AS FOLLOWS: **ENGLISH FT-IN** METRIC [mm]