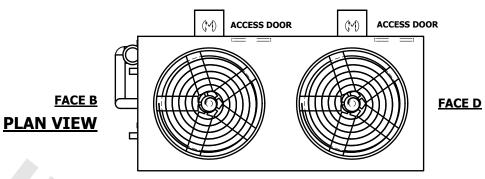

## NOTES:

- 1. (M)- FAN MOTOR LOCATION
- 2. HÉAVIEST SECTION IS UPPER SECTION
- 3. MPT DENOTES MALE PIPE THREAD FPT DENOTES FEMALE PIPE THREAD BFW DENOTES BEVELED FOR WELDING **GVD DENOTES GROOVED** FLG DENOTES FLANGE PE DENOTES PLAIN END
- 4. +UNIT WEIGHT DOES NOT INCLUDE ACCESSORIES (SEE ACCESSORY DRAWINGS)
- 5. MAKE-UP WATER PRESSURE 20 psi MIN [137 kPa], 50 psi MAX [344 kPa]
- 6. \*-APPROXIMATE DIMENSIONS DO NOT USE FOR PRE-FABRICATION OF CONNECTING
- 7. 3/4" [19mm] DIA. MOUNTING HOLES. REFER TO RECOMMENDED STEEL SUPPORT DRAWING.
- 8. DIMENSIONS LISTED AS FOLLOWS: **ENGLISH FT-IN** METRIC [mm]