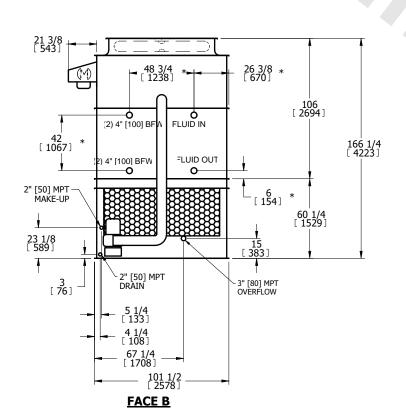

## NOTES:

- 1. (M)- FAN MOTOR LOCATION
- 2. HÉAVIEST SECTION IS UPPER SECTION
- 3. MPT DENOTES MALE PIPE THREAD FPT DENOTES FEMALE PIPE THREAD BFW DENOTES BEVELED FOR WELDING **GVD DENOTES GROOVED** FLG DENOTES FLANGE PE DENOTES PLAIN END
- 4. +UNIT WEIGHT DOES NOT INCLUDE ACCESSORIES (SEE ACCESSORY DRAWINGS)
- 5. MAKE-UP WATER PRESSURE 20 psi MIN [137 kPa], 50 psi MAX [344 kPa]
- 6. \*-APPROXIMATE DIMENSIONS DO NOT USE FOR PRE-FABRICATION OF CONNECTING
- 7. 3/4" [19mm] DIA. MOUNTING HOLES. REFER TO RECOMMENDED STEEL SUPPORT DRAWING.
- 8. DIMENSIONS LISTED AS FOLLOWS: **ENGLISH FT-IN** METRIC [mm]

**FACE A** 

**SHIPPING** 27930 lbs+ [12670] kg+ WEIGHT

OPERATING WEIGHT

38630 lbs+ [17525] kg+

HEAVIEST SECTION WEIGHT

25140 lbs+ [11405] kg+

NO. OF SHIPPING SECTIONS

DRAWN BY: