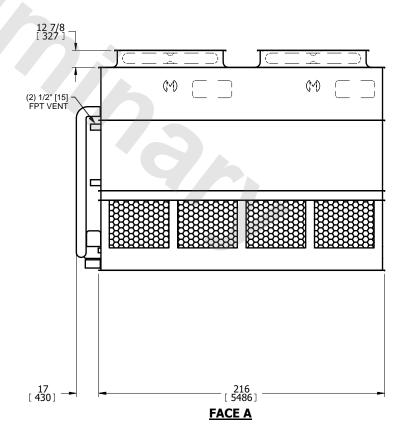

## NOTES:

- 1. (M)- FAN MOTOR LOCATION
- 2. HÉAVIEST SECTION IS UPPER SECTION
- 3. MPT DENOTES MALE PIPE THREAD FPT DENOTES FEMALE PIPE THREAD BFW DENOTES BEVELED FOR WELDING **GVD DENOTES GROOVED** FLG DENOTES FLANGE PE DENOTES PLAIN END
- 4. +UNIT WEIGHT DOES NOT INCLUDE ACCESSORIES (SEE ACCESSORY DRAWINGS)
- 5. MAKE-UP WATER PRESSURE 20 psi MIN [137 kPa], 50 psi MAX [344 kPa]
- 6. \*-APPROXIMATE DIMENSIONS DO NOT USE FOR PRE-FABRICATION OF CONNECTING
- 7. 3/4" [19mm] DIA. MOUNTING HOLES. REFER TO RECOMMENDED STEEL SUPPORT DRAWING.
- 8. DIMENSIONS LISTED AS FOLLOWS: **ENGLISH FT-IN** METRIC [mm]

**FACE A** 

**SHIPPING** 27930 lbs+ [12670] kg+ WEIGHT

OPERATING WEIGHT

38630 lbs+ [17525] kg+

HEAVIEST SECTION WEIGHT

25140 lbs+ [11405] kg+

NO. OF SHIPPING SECTIONS

DRAWN BY: