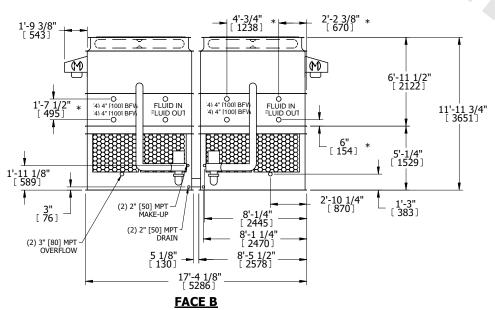

## NOTES:

- 1. (M)- FAN MOTOR LOCATION
- 2. HEAVIEST SECTION IS UPPER SECTION
- 3. MPT DENOTES MALE PIPE THREAD
  FPT DENOTES FEMALE PIPE THREAD
  BFW DENOTES BEVELED FOR WELDING
  GVD DENOTES GROOVED
  FLG DENOTES FLANGE
  PE DENOTES PLAIN END
- 4. +UNIT WEIGHT DOES NOT INCLUDE ACCESSORIES (SEE ACCESSORY DRAWINGS)
- 5. MAKE-UP WATER PRESSURE 20 psi MIN [137 kPa], 50 psi MAX [344 kPa]
- 6. \*-APPROXIMATE DIMENSIONS DO NOT USE FOR PRE-FABRICATION OF CONNECTING PIPING
- 7. 3/4" [19mm] DIA. MOUNTING HOLES. REFER TO RECOMMENDED STEEL SUPPORT DRAWING.
- 8. DIMENSIONS LISTED AS FOLLOWS: ENGLISH FT-IN METRIC [mm]

SHIPPING WEIGHT

24180 lbs+ [10970] kg+

OPERATING WEIGHT

35040 lbs+ [15895] kg+

HEAVIEST SECTION WEIGHT

10220 lbs+ [4640] kg+

NO. OF SHIPPING SECTIONS

DRAWN BY: SLR