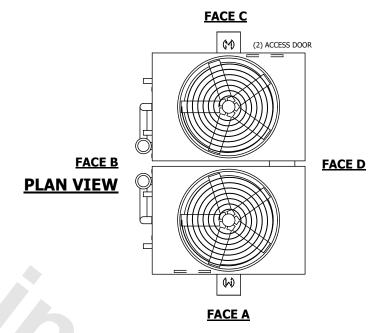

## NOTES:

- 1. (M)- FAN MOTOR LOCATION
- 2. HEAVIEST SECTION IS UPPER SECTION
- 3. MPT DENOTES MALE PIPE THREAD
  FPT DENOTES FEMALE PIPE THREAD
  BFW DENOTES BEVELED FOR WELDING
  GVD DENOTES GROOVED
  FLG DENOTES FLANGE
  PE DENOTES PLAIN END
- 4. +UNIT WEIGHT DOES NOT INCLUDE ACCESSORIES (SEE ACCESSORY DRAWINGS)
- 5. MAKE-UP WATER PRESSURE 20 psi MIN [137 kPa], 50 psi MAX [344 kPa]
- 6. \*-APPROXIMATE DIMENSIONS DO NOT USE FOR PRE-FABRICATION OF CONNECTING PIPING
- 7. 3/4" [19mm] DIA. MOUNTING HOLES. REFER TO RECOMMENDED STEEL SUPPORT DRAWING.
- 8. DIMENSIONS LISTED AS FOLLOWS: ENGLISH FT-IN METRIC [mm]