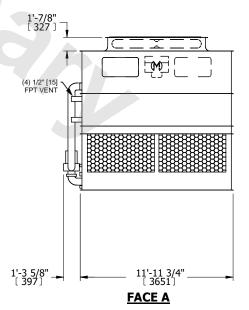

## NOTES:

- 1. (M)- FAN MOTOR LOCATION
- 2. HEAVIEST SECTION IS UPPER SECTION
- 3. MPT DENOTES MALE PIPE THREAD
  FPT DENOTES FEMALE PIPE THREAD
  BFW DENOTES BEVELED FOR WELDING
  GVD DENOTES GROOVED
  FLG DENOTES FLANGE
  PE DENOTES PLAIN END
- 4. +UNIT WEIGHT DOES NOT INCLUDE ACCESSORIES (SEE ACCESSORY DRAWINGS)
- 5. MAKE-UP WATER PRESSURE 20 psi MIN [137 kPa], 50 psi MAX [344 kPa]
- 6. \*-APPROXIMATE DIMENSIONS DO NOT USE FOR PRE-FABRICATION OF CONNECTING PIPING
- 7. 3/4" [19mm] DIA. MOUNTING HOLES. REFER TO RECOMMENDED STEEL SUPPORT DRAWING.
- 8. DIMENSIONS LISTED AS FOLLOWS: ENGLISH FT-IN METRIC [mm]