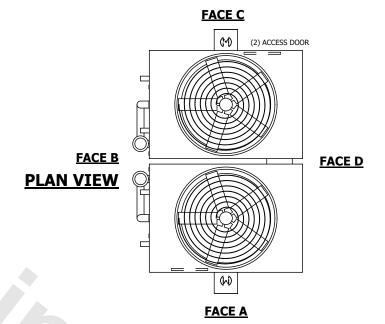

## NOTES:

- 1. (M)- FAN MOTOR LOCATION
- 2. HEAVIEST SECTION IS UPPER SECTION
- 3. MPT DENOTES MALE PIPE THREAD
  FPT DENOTES FEMALE PIPE THREAD
  BFW DENOTES BEVELED FOR WELDING
  GVD DENOTES GROOVED
  FLG DENOTES FLANGE
  PE DENOTES PLAIN END
- 4. +UNIT WEIGHT DOES NOT INCLUDE ACCESSORIES (SEE ACCESSORY DRAWINGS)
- 5. MAKE-UP WATER PRESSURE 20 psi MIN [137 kPa], 50 psi MAX [344 kPa]
- 6. \*-APPROXIMATE DIMENSIONS DO NOT USE FOR PRE-FABRICATION OF CONNECTING PIPING
- 7. 3/4" [19mm] DIA. MOUNTING HOLES. REFER TO RECOMMENDED STEEL SUPPORT DRAWING.
- 8. DIMENSIONS LISTED AS FOLLOWS: ENGLISH FT-IN METRIC [mm]