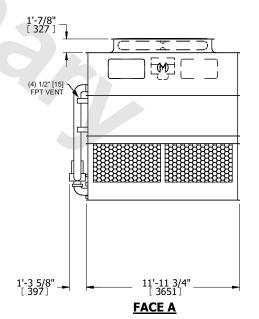

## NOTES:

- 1. (M)- FAN MOTOR LOCATION
- 2. HEAVIEST SECTION IS UPPER SECTION
- 3. MPT DENOTES MALE PIPE THREAD
  FPT DENOTES FEMALE PIPE THREAD
  BFW DENOTES BEVELED FOR WELDING
  GVD DENOTES GROOVED
  FLG DENOTES FLANGE
  PE DENOTES PLAIN END
- 4. +UNIT WEIGHT DOES NOT INCLUDE ACCESSORIES (SEE ACCESSORY DRAWINGS)
- 5. MAKE-UP WATER PRESSURE 20 psi MIN [137 kPa], 50 psi MAX [344 kPa]
- 6. \*-APPROXIMATE DIMENSIONS DO NOT USE FOR PRE-FABRICATION OF CONNECTING PIPING
- 7. 3/4" [19mm] DIA. MOUNTING HOLES. REFER TO RECOMMENDED STEEL SUPPORT DRAWING.
- 8. DIMENSIONS LISTED AS FOLLOWS: ENGLISH FT-IN METRIC [mm]