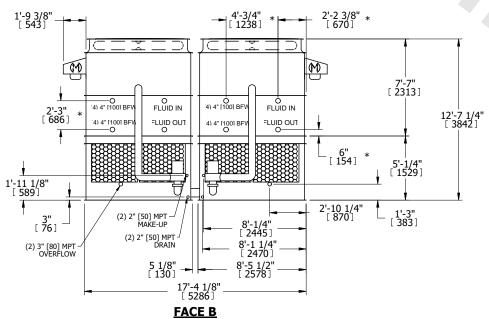

## NOTES:

- 1. (M)- FAN MOTOR LOCATION
- 2. HEAVIEST SECTION IS UPPER SECTION
- 3. MPT DENOTES MALE PIPE THREAD
  FPT DENOTES FEMALE PIPE THREAD
  BFW DENOTES BEVELED FOR WELDING
  GVD DENOTES GROOVED
  FLG DENOTES FLANGE
  PE DENOTES PLAIN END
- 4. +UNIT WEIGHT DOES NOT INCLUDE ACCESSORIES (SEE ACCESSORY DRAWINGS)
- 5. MAKE-UP WATER PRESSURE 20 psi MIN [137 kPa], 50 psi MAX [344 kPa]
- 6. \*-APPROXIMATE DIMENSIONS DO NOT USE FOR PRE-FABRICATION OF CONNECTING PIPING
- 7. 3/4" [19mm] DIA. MOUNTING HOLES. REFER TO RECOMMENDED STEEL SUPPORT DRAWING.
- 8. DIMENSIONS LISTED AS FOLLOWS: ENGLISH FT-IN METRIC [mm]

SHIPPING WEIGHT

28440 lbs+ [12905] kg+

OPERATING WEIGHT

40420 lbs+ [18335] kg+

HEAVIEST SECTION WEIGHT

12350 lbs+ [5605] kg+

NO. OF SHIPPING SECTIONS

DRAWN BY: