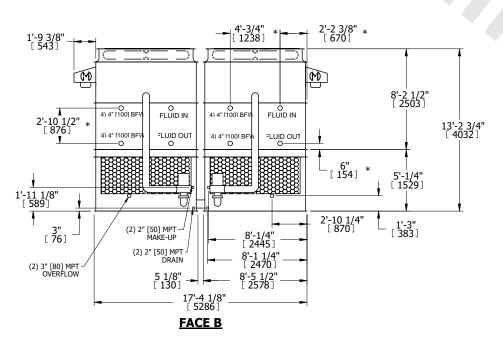

## NOTES:

- 1. (M)- FAN MOTOR LOCATION
- 2. HEAVIEST SECTION IS UPPER SECTION
- 3. MPT DENOTES MALE PIPE THREAD FPT DENOTES FEMALE PIPE THREAD BFW DENOTES BEVELED FOR WELDING **GVD DENOTES GROOVED** FLG DENOTES FLANGE PE DENOTES PLAIN END
- 4. +UNIT WEIGHT DOES NOT INCLUDE ACCESSORIES (SEE ACCESSORY DRAWINGS)
- 5. MAKE-UP WATER PRESSURE 20 psi MIN [137 kPa], 50 psi MAX [344 kPa]
- 6. \*-APPROXIMATE DIMENSIONS DO NOT USE FOR PRE-FABRICATION OF CONNECTING
- 7. 3/4" [19mm] DIA. MOUNTING HOLES. REFER TO RECOMMENDED STEEL SUPPORT DRAWING.
- 8. DIMENSIONS LISTED AS FOLLOWS: **ENGLISH FT-IN** METRIC [mm]