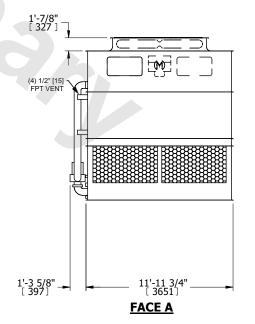

## NOTES:

- 1. (M)- FAN MOTOR LOCATION
- 2. HEAVIEST SECTION IS UPPER SECTION
- 3. MPT DENOTES MALE PIPE THREAD FPT DENOTES FEMALE PIPE THREAD BFW DENOTES BEVELED FOR WELDING **GVD DENOTES GROOVED** FLG DENOTES FLANGE PE DENOTES PLAIN END
- 4. +UNIT WEIGHT DOES NOT INCLUDE ACCESSORIES (SEE ACCESSORY DRAWINGS)
- 5. MAKE-UP WATER PRESSURE 20 psi MIN [137 kPa], 50 psi MAX [344 kPa]
- 6. \*-APPROXIMATE DIMENSIONS DO NOT USE FOR PRE-FABRICATION OF CONNECTING
- 7. 3/4" [19mm] DIA. MOUNTING HOLES. REFER TO RECOMMENDED STEEL SUPPORT DRAWING.
- 8. DIMENSIONS LISTED AS FOLLOWS: **ENGLISH FT-IN** METRIC [mm]