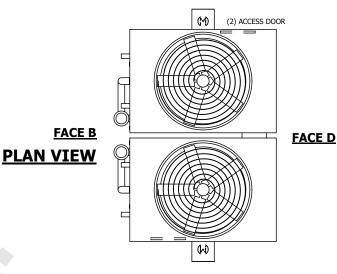

**FACE C** 

## **FACE A**

**SHIPPING** WEIGHT

37520 lbs+ [17020] kg+

OPERATING WEIGHT

51760 lbs+ [23480] kg+

HEAVIEST SECTION WEIGHT

16890 lbs+ [7665] kg+

NO. OF SHIPPING SECTIONS