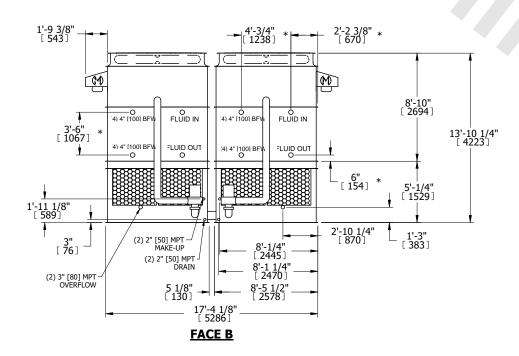

## NOTES:

- 1. (M)- FAN MOTOR LOCATION
- 2. HEAVIEST SECTION IS UPPER SECTION
- 3. MPT DENOTES MALE PIPE THREAD FPT DENOTES FEMALE PIPE THREAD BFW DENOTES BEVELED FOR WELDING **GVD DENOTES GROOVED** FLG DENOTES FLANGE PE DENOTES PLAIN END
- 4. +UNIT WEIGHT DOES NOT INCLUDE ACCESSORIES (SEE ACCESSORY DRAWINGS)
- 5. MAKE-UP WATER PRESSURE 20 psi MIN [137 kPa], 50 psi MAX [344 kPa]
- 6. \*-APPROXIMATE DIMENSIONS DO NOT USE FOR PRE-FABRICATION OF CONNECTING
- 7. 3/4" [19mm] DIA. MOUNTING HOLES. REFER TO RECOMMENDED STEEL SUPPORT DRAWING.
- 8. DIMENSIONS LISTED AS FOLLOWS: **ENGLISH FT-IN** METRIC [mm]

**FACE C** 