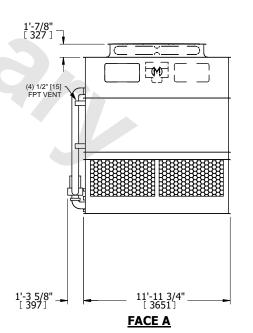

## **FACE A**

**SHIPPING** WEIGHT

37520 lbs+ [17020] kg+

OPERATING WEIGHT

51760 lbs+ [23480] kg+

HEAVIEST SECTION WEIGHT

16890 lbs+ [7665] kg+

NO. OF SHIPPING SECTIONS